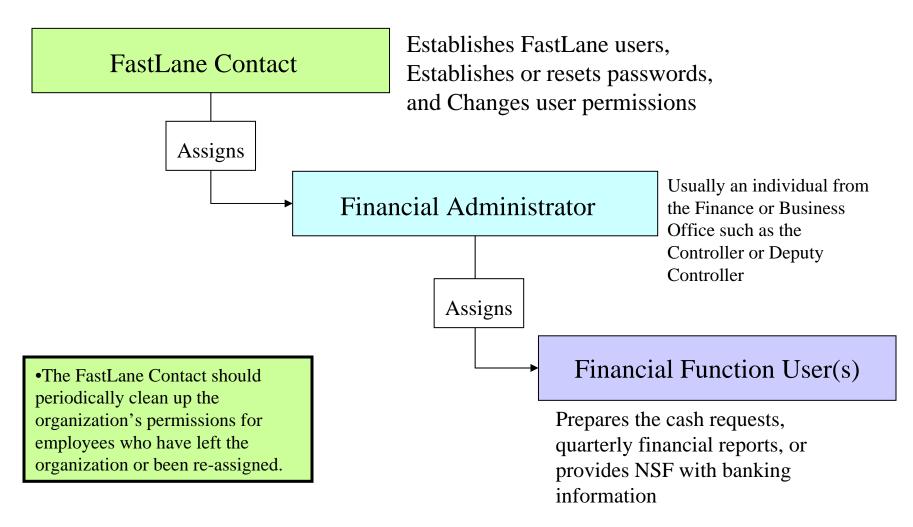

#### FastLane

# NSF Regional Grants Conference March 30-31, 2009

# **Grant Payment & Federal Financial Report (FFR) Processes**

Hosted by : Arizona State University

John Lynskey: Deputy Director, Division of Financial Management

FastLane



#### Agenda

- I. Organization & FastLane Financial Functions Overview
- II. Grant Payment Process
- III. Financial Reporting Process
- IV. Other Cancelling Funds, Research. Gov & Contact Information



#### **Grantee Cash Management Section**





#### **Grantee FastLane Financial Function Users**





# Grant Payment Process



#### **Grantee Electronic Funds Transfer (EFT) Update**

| Fas                                                                                                                      | stLane                                                    |
|--------------------------------------------------------------------------------------------------------------------------|-----------------------------------------------------------|
| Financial Functions<br>for Western College                                                                               |                                                           |
| Please select the application by clicking on appropriate "GO" button. For FCTRs, select appropriate quarter ending date. | et an