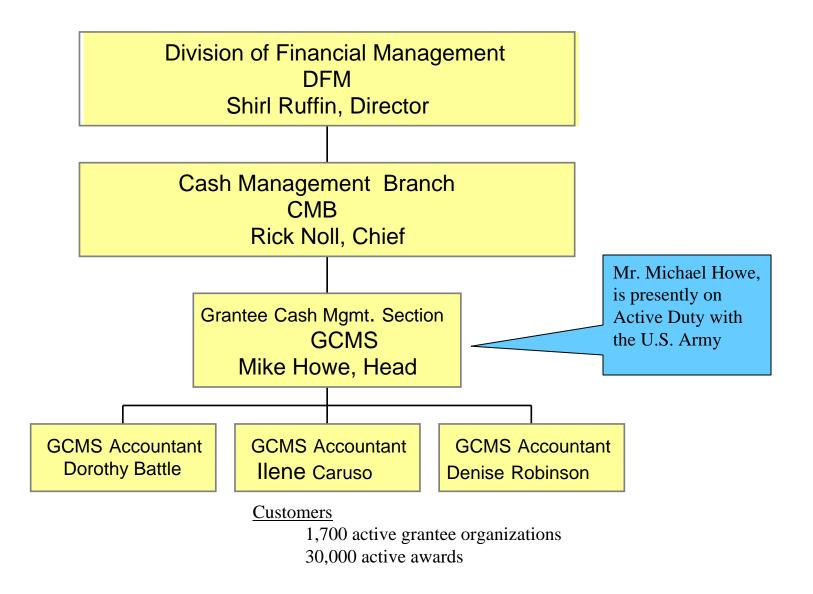

#### FastLane

# NSF Regional Grants Conference March 30-31, 2009

# **Grant Payment & Federal Financial Report (FFR) Processes**

Hosted by : Arizona State University

John Lynskey: Deputy Director, Division of Financial Management

FastLane



#### Agenda

- I. Organization & FastLane Financial Functions Overview
- II. Grant Payment Process
- III. Financial Reporting Process
- IV. Other Cancelling Funds, Research. Gov & Contact Information



#### **Grantee Cash Management Section**





#### **Grantee FastLane Financial Function Users**





# Grant Payment Process



#### **Grantee Electronic Funds Transfer (EFT) Update**

| Fas                                                                                                                      | stLane                                                    |
|--------------------------------------------------------------------------------------------------------------------------|-----------------------------------------------------------|
| Financial Functions<br>for Western College                                                                               |                                                           |
| Please select the application by clicking on appropriate "GO" button. For FCTRs, select appropriate