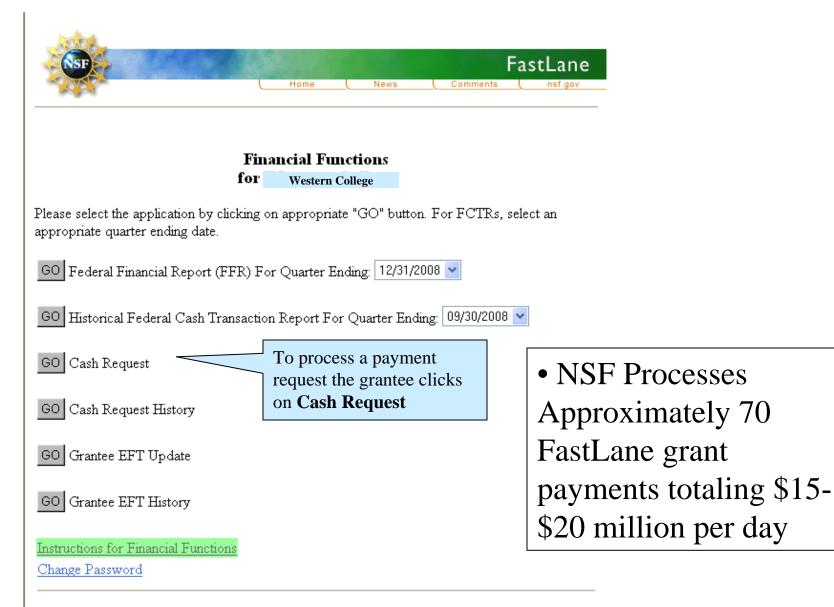

#### **Grantee Electronic Funds Transfer (EFT) Update**

| Fas                                                                                                                      | stLane                                                    |
|--------------------------------------------------------------------------------------------------------------------------|-----------------------------------------------------------|
| Financial Functions<br>for Western College                                                                               |                                                           |
| Please select the application by clicking on appropriate "GO" button. For FCTRs, select appropriate quarter ending date. | et an                                                     |
| GO Federal Financial Report (FFR) For Quarter Ending: 12/31/2008 🗸                                                       |                                                           |
| GO Historical Federal Cash Transaction Report For Quarter Ending: 09/30/2008 🛩                                           | To enter banking                                          |
| GO Cash Request                                                                                                          | information for Electronic                                |
| GO Cash Request History                                                                                                  | Funds Transfer (EFT) the grantee clicks on <b>Grantee</b> |
| GO Grantee EFT Update                                                                                                    | EFT Update                                                |
| GO Grantee EFT History                                                                                                   |                                                           |
| Instructions for Financial Functions<br>Change Password                                                                  |                                                           |
| 4201 Wilson Boulevard FIRS: 80                                                                                           | )3-292-5111<br>)3-877-8339<br>)3-292-5090                 |