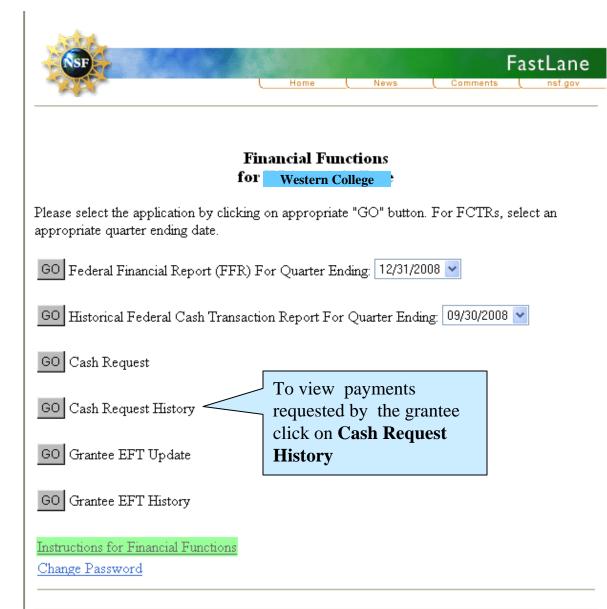

#### **Grantee Electronic Funds Transfer (EFT) Update**

| Fas                                                                                                                      | stLane                                                    |
|--------------------------------------------------------------------------------------------------------------------------|-----------------------------------------------------------|
| Financial Functions<br>for Western College                                                                               |                                                           |
| Please select the application by clicking on appropriate "GO" button. For FCTRs, select appropriate quarter ending date. | et an                                                     |
| GO Federal Financial Report (FFR) For Quarter Ending: 12/31/2008 🗸                                                       |                                                           |
| GO Historical Federal Cash Transaction Report For Quarter Ending: 09/30/2008 🛩                                           | To enter banking                                          |
| GO Cash Request                                                                                                          | information for Electronic                                |
| GO Cash Request History                                                                                                  | Funds Transfer (EFT) the grantee clicks on <b>Grantee</b> |
| GO Grantee EFT Update                                                                                                    | EFT Update                                                |
| GO Grantee EFT History                                                                                                   |                                                           |
| Instructions for Financial Functions<br>Change Password                                                                  |                                                           |
| 4201 Wilson Boulevard FIRS: 80                                                                                           | )3-292-5111<br>)3-877-8339<br>)3-292-5090                 |