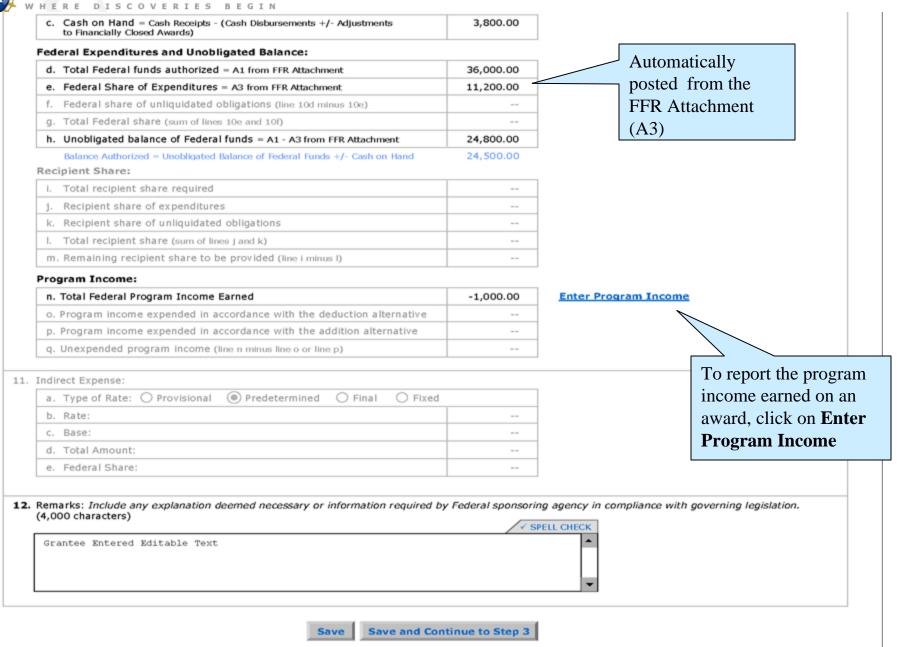

|             | National Science Foundation                                                                                                                                                                                                                                                                                                                                            |                                           |                                 | <b>FFR</b>         | Main                              |
|-------------|------------------------------------------------------------------------------------------------------------------------------------------------------------------------------------------------------------------------------------------------------------------------------------------------------------------------------------------------------------------------|-------------------------------------------|---------------------------------|--------------------|-----------------------------------|
|             | deral Financial Report (FFR)                                                                                                                                                                                                                                                                                                                                           |                                           |                                 |                    | Organization: NSF                 |
| 1           | FFR Attachment 2) FFR 3) Certification                                                                                                                                                                                                                                                                                                                                 |                                           | SCHEDULES:                      | dvances/Reimbursem | ents. <u>Awards Purged</u>        |
|             |                                                                                                                                                                                                                                                                                                                                                                        |                                           |                                 | v                  | Vestern College                   |
| e           | 0 2) FFR                                                                                                                                                                                                                                                                                                                                                               |                                           |                                 |                    | ter Ending: 12/31/2006   Due Date |
| р<br>С<br>Р | eview the FFR below and update appropriate form fields as necessary. If you need to en<br>ogram income earned click "Enter Program Income".<br>lick "Save" at any time and come back to your work later. When you have reviewed the<br>occeed to Step 3) Certification.<br>o view the FFR in PDF click "Print to PDF". Required fields are indicated by an asterisk (* | FFR and made any necessary                |                                 |                    |                                   |
| ag          | e 1 of 1                                                                                                                                                                                                                                                                                                                                                               |                                           |                                 | F                  | Print to PDF 🔽                    |
|             | Federal Agency and Organizational Element to Which Report is Submitted:                                                                                                                                                                                                                                                                                                | National Science Foundat                  | ion, Division of Financial Mana | agement            |                                   |
|             | Federal Grant or Other Identifying Number Assigned by the Federal Agency:                                                                                                                                                                                                                                                                                              |                                           |                                 |                    |                                   |
| э.          | Recipient Organization Name:                                                                                                                                                                                                                                                                                                                                           | University of Texas at Sa                 | n Antonio                       |                    |                                   |
| ).          | Recipient Organization Address:                                                                                                                                                                                                                                                                                                                                        |                                           |                                 | NS                 | SF Pre-populated                  |
|             | *(Line 1): Grants & Contracts As *City: San An                                                                                                                                                                                                                                                                                                                         | itonio                                    | <b>`</b>                        | Da                 | ata - Cannot be                   |
|             | (Line 2): One UTSA Circles *State: TX                                                                                                                                                                                                                                                                                                                                  |                                           |                                 |                    | anged by the                      |
|             | (Line 3): Test *Zip: 22201                                                                                                                                                                                                                                                                                                                                             |                                           |                                 |                    | 0.                                |
| ì.          | DUNS Number:                                                                                                                                                                                                                                                                                                                                                           | 800189185                                 | <pre> }</pre>                   | Gi                 | antee                             |
| ο.          | EIN:                                                                                                                                                                                                                                                                                                                                                                   | 741717115                                 |                                 |                    |                                   |
|             | Recipient Account Number or Identifying Number:                                                                                                                                                                                                                                                                                                                        |                                           | J                               |                    |                                   |
|             | Final Report:                                                                                                                                                                                                                                                                                                                                                          | • Yes • No                                |                                 |                    |                                   |
|             | Basis of Accounting:                                                                                                                                                                                                                                                                                                                                                   | Cash CAccrual                             |                                 | Т                  | o change the                      |
|             | Project/Grant Period:                                                                                                                                                                                                                                                                                                                                                  | C                                         |                                 |                    | xpenditure amount                 |
|             | Reporting Period End Date:                                                                                                                                                                                                                                                                                                                                             | 1                                         |                                 |                    | closed award the                  |
| a.          | TRANSACTIONS:                                                                                                                                                                                                                                                                                                                                                          |                                           |                                 |                    |                                   |
|             | Federal Cash:                                                                                                                                                                                                                                                                                                                                                          |                                           |                                 | Ŭ                  | rantee clicks on <b>En</b> t      |
|             | Beginning Cash on Hand (COH) from previous FFR:                                                                                                                                                                                                                                                                                                                        |                                           | -\$26,746.00                    | A                  | djustments                        |
|             | Payments Received:                                                                                                                                                                                                                                                                                                                                                     |                                           | \$239,593.90                    |                    | 7                                 |
|             | a. Cash Receipts = Beginning COH + Payments Received                                                                                                                                                                                                                                                                                                                   |                                           | \$212,847.90                    |                    |                                   |
|             | b. Cash Disbursements = (A3 - A2 from FFR Attachment)                                                                                                                                                                                                                                                                                                                  |                                           | -\$3,863,469.85                 |                    |                                   |
|             | Adjustments to Financially Closed Awards = New Federal Share of Expenditures<br>Disbursements) +/- Current Federal Share of Expenditures (Previous Cumulative                                                                                                                                                                                                          | (Cumulative Cash<br>e Cash Disbursements) | \$132,888.40                    | Enter Adjustment   | <u>5</u>                          |
|             | c. Cash on Hand = Cash Receipts - (Cash Disbursements +/- Adjustments to Finan                                                                                                                                                                                                                                                                                         | cially Closed Awards)                     | \$3,943,429.35                  |                    |                                   |
|             | Federal Expenditures and Unobligated Balance:                                                                                                                                                                                                                                                                                                                          |                                           |                                 |                    |                                   |
|             | d. Total Federal funds authorized = A1 from FFR Attachment                                                                                                                                                                                                                                                                                                             |                                           | \$7,269,572.76                  | ]                  |                                   |
|             | e. Federal Share of Expenditures = A3 from FFR Attachment                                                                                                                                                                                                                                                                                                              |                                           | \$862.00                        | ]                  |                                   |

• To enter program income, first enter a Federal Grant Number.

National Science Foundation

- Next, enter the Federal Program Income Earned.
- You can click "Save" at any time and come back to your work later. Click "Save and Return to Report" to save your work and return to the FFR.
- For more information on Federal Program Income please see Section 443 of the NSF Grant Policy Manual.
- To view the FFR Worksheet Program Income in PDF click "Print to PDF". Required fields are indicated by an asterisk (\*).