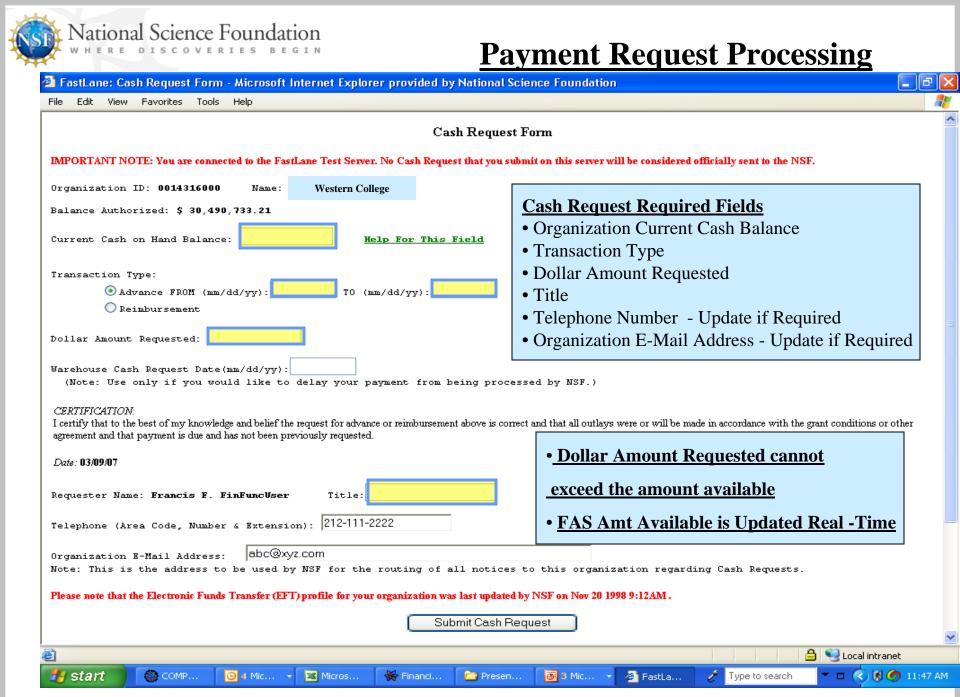

#### **Payment Request Processing**

| 1 | Λ  |  |
|---|----|--|
|   | U. |  |
|   |    |  |