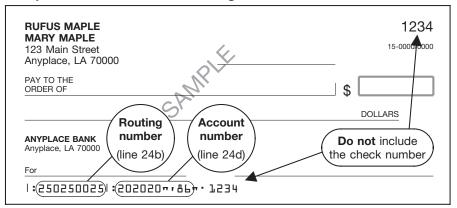

Lines 24a through 24d—Direct deposit of refund.

#### Sample Check—Lines 24b Through 24d

Note: The routing and account numbers may be in different places on your check.

 Saves tax dollars. A refund by direct deposit costs less than a check.

If you want us to directly deposit the amount shown on line 24a to your checking or savings account, including an IRA, at a U.S. bank or other financial institution (such as a mutual fund, brokerage firm, or credit union) in the United States:

- Check the box on line 24a and attach Form 8888 if you want to split the direct deposit of your refund among two or three accounts, or
- Complete lines 24b through 24d if you want your refund deposited to only one account.

Otherwise, we will send you a check. Note. If you do not want your refund directly deposited to your account, do not check the box on line 24a. Draw a line through the boxes on lines 24b and 24d.

The IRS is not responsible for a lost refund if you enter the CAUTION wrong account information.

Check with your financial institution to get the correct routing and account numbers and to make sure your direct deposit will be accepted.

If the direct deposit to your account(s) is different from the amount you expected, you will receive an explanation in the mail about 2 weeks after your refund is deposited.

**Line 24a.** If you want to split the direct deposit of your refund among two or three accounts, check the box on line 24a and attach Form 8888. If you want your refund deposited to only one account, do not check the box on line 24a, but instead complete lines 24b through 24d.

Line 24b. The routing number must be nine digits. The first two digits must be 01 through 12 or 21 through 32. Otherwise, the direct deposit will be rejected and a check sent instead. On the sample check on page 8, the routing number is 250250025.

Your check may state that it is payable through a financial institution different from the one at which you have your checking account. If so, do not use the routing number on that

check. Instead, contact your financial institution for the correct routing number to enter on line 24b.

**Line 24c.** Check the appropriate box for the type of account. Do not check more than one box. If the deposit is to an IRA, check the "Savings" box.

Line 24d. The account number can be up to 17 characters (both numbers and letters). Include hyphens but omit spaces and special symbols. Enter the number from left to right and leave any unused boxes blank. On the sample check above, the account number is 20202086. Do not include the check number.