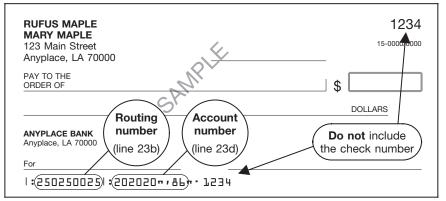

#### Sample Check—Lines 23b Through 23d

Note: The routing and account numbers may be in different places on your check.

past-due amount. Offsets for Federal taxes are made by the IRS. All other offsets are made by the Treasury Department's Financial Management Service (FMS). You will receive a notice from FMS showing the amount of the offset and the agency receiving it. To find out if you may have an offset or if you have any questions about it, contact the agency(ies) you owe the debt to.

#### Lines 23b Through 23d—Direct Deposit of Refund. Complete lines 23b through 23d if you want us to directly deposit the amount shown on line 23a into your account at a bank or other financial institution (such as a mutual fund, brokerage firm, or credit union) in the United States instead of sending you a check.

Line 23b. The routing number **must** be nine digits. The first two digits must be 01 through 12 or 21 through 32. Otherwise, the direct deposit will be rejected and a check sent instead. On the sample check above, the routing number is 250250025.

Your check may state that it is payable through a financial institution different from the one at which you have your checking account. If so, **do not** use the routing number on that check. Instead, contact your financial institution for the correct routing number to enter on line 23b. Line 23d. The account number can be up to 17 characters (both numbers and letters). Include hyphens but omit spaces and special symbols. Enter the number from left to right and leave any unused boxes blank. On the sample check above, the account number is 20202086. Be sure **not** to include the check number.