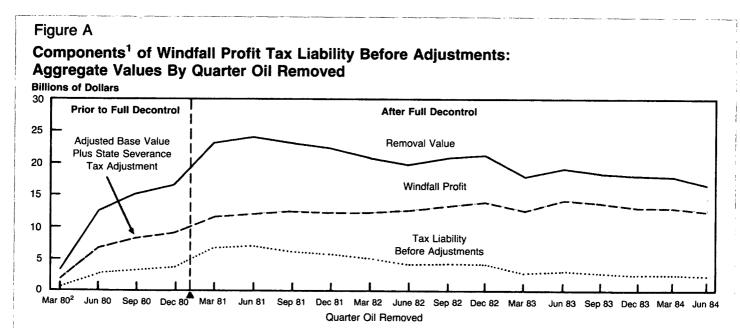

e was the result of a \$0.67 rise in removal price per barrel which was accompanied by a \$0.58 gain in the adjusted base price and state severance tax (Figure B). The total windfall profit tax reported for the quarter declined because the number of taxable barrels of oil produced, as reported on Forms 6047, fell by 39 million; daily production decreased by 419,000 barrels. However, in reality, actual domestic crude oil production was fairly stable through the first nine months of 1984 [1]. This discrepancy could be due to reporting errors that could not be resolved or to a decrease in taxable barrels of oil which were the result of falling oil prices.

In spite of the current quarter-to-quarter gain in the average removal price to \$26.65 per barrel, June 1984 was still nowhere near the



<sup>1</sup>Some returns report windfall profit tax liability only; therefore, data for removal value, adjusted base value and state severance tax adjustment have been adjusted to reflect totals as if all returns reported this detail.

<sup>2</sup>One month only.

<sup>\*</sup>Foreign Special Projects Section. of Michael Alexander, Acting Chief.

peak level of \$33.09 reached in June 1981. The increase in the removal price had been a result of both increased economic growth in the first half of 1984 combined with a colder-than-normal winter in 1983/1984. The increased demand coupled with a relatively stable supply of domestic crude oil pushed the price upward [2].

The sum of the adjusted base price and the state severance tax adjustment rose 21 percent from \$16.69 per barrel for the qu