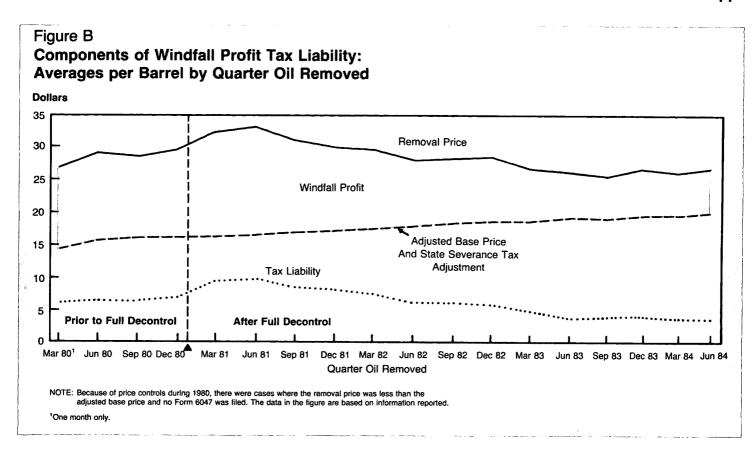

s were made to secure missing returns, some returns may have been omitted because of time and resource constraints. Attempts were made to correct imbalances in taxpayer entries for the components of windfall profit; if this proved impossible, an out-of-balance return was treated as a return on which the components were not reported, and therefore only the for each tier was liability tabulated. However, to account for returns not reporting the tax computation detail (for Figure A only), the components were adjusted using a factor derived from the relationship of the tax liability for those reporting all tax computation detail to the total reported windfall profit tax liability. A number of verification checks were performed at all stages of manual data abstraction and computer tabulation.



The Statistics of Income Bulletin includes data on excise tax collections. ลโรก The excise tax collection figures the show liability after adjustments, as reported on Form 720, from returns entered into the Internal Revenue Service computerized Business Master File (BMF) each quarter. A number of considerations affect comparisons of data from these two sources. Returns are not due until 2 months after the close of the taxable quarter; however, the interval between the close of the taxable period and the final recording of the return often varies, so that the quarterly BMF totals usually represent several taxable periods. On the other hand, the data presented here have been tabulated for specific taxable periods. As a result, the two sets of statistics are not directly comparable.

#### D