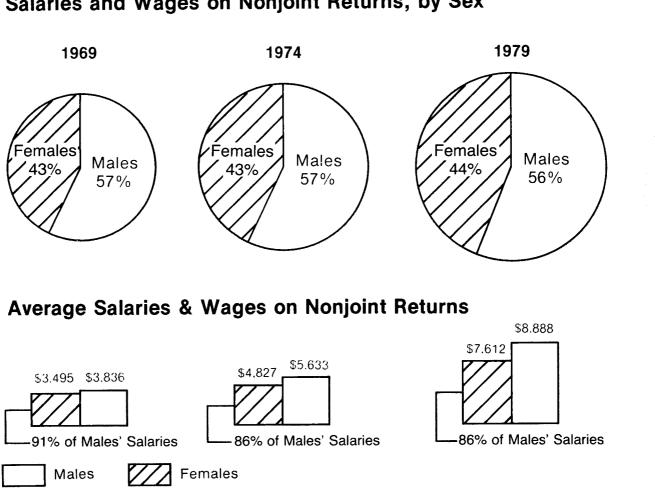

joint returns, the average salary for women was \$3,495 for 1969, increasing 118 percent to \$7,612 for 1979. Men filing nonjoint returns earned an average of \$3,836 in 1969, increasing 132 percent to \$8,889 in 1979. Thus, women's salaries slipped from 91 to 86 percent of men's salaries over this period. Nonetheless, the earnings gap between men and women was still quite small compared to that of joint filers.

The tables present more detailed information on salaries of men and women on joint and non-joint returns for 1979. For example, Table 2 classifies men and women by marital status and by the number of Forms W-2 associated with the returns. A much smaller proportion of joint taxpayers had multiple jobs than nonjoint tax-



Figure C.

Salaries and Wages on Nonjoint Returns, by Sex



payers. On joint returns, 75 percent of husbands filed only one W-2 while 78 percent of the wives filed one W-2. Among nonjoint filers, 59 percent of the men filed only one W-2, while 64 percent of the women filed one W-2. While the presence of multiple Forms W-2 simply means that the taxpayer worked at more than one job during the course of the year, it is not possible to determine from the return whether this means that the taxpayer changed jobs or worked on multiple jobs concurrently.

In addition to salaries, the "earned incomes" of men and women, as shown on tax returns, differ. Earned income was compiled by summing the Form W-2 salary and wage data with nonfarm sole proprietorship and farm sole proprietorship income or loss reported on Schedules C and F, respectively; on joint retu