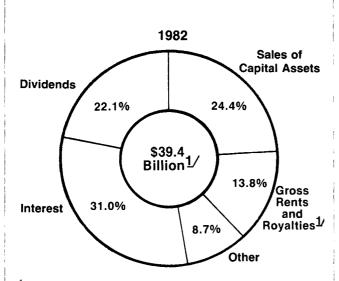

n to total income was net gains from sales of capital assets, which accounted for 15.4 percent of the total for 1974 and 24.4 percent for 1982. While capital gains were fully includable in total income, a proportion was deducted in the computation of taxable income. For 1982, if the gain on the transaction was a long-term capital gain, that is, a gain arising from the sale or exchange of capital assets held by the fiduciary for at least one year, 60 percent of the gain was deductible in arriving at taxable income. The rules for the computation of the capital gains deduction were substantially different for Tax Year 1974, when the assets had to be held only for 6 months with half of the long-term gain being taxable.

Figure B.

Major Sources of Income — Percent of Total

— 1974 and 1982





1 To make data comparable between 1974 and 1982, depreciation, depletions and other expenses were added to the 1982 figures.

## Taxable Income

Taxable income (total income reduced by allowable deductions) for 1982 was just over \$7 billion, or 20 percent of total income. This low ratio reflects the conduit nature of the estate or trust, where generally only the

income received, but not distributed, during the year is taxable. For all fiduciary returns filed for Tax Year 1982, trusts accounted for 70.9 percent of the taxable income and 73 percent of the total tax liability.

## Distributions

The income distribution deduction is the amount that the estate or trust can deduct for amounts paid, credited, or required to be distributed to the beneficiaries. The deduction is limited to the