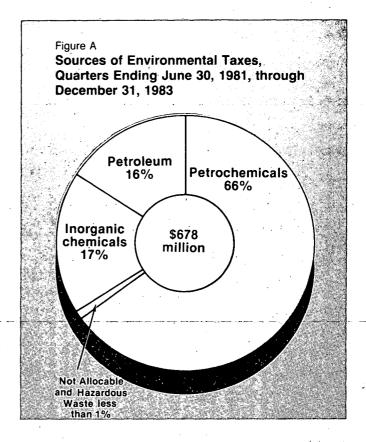

trochemicals was reported by approximately 229 of the 876 businesses reporting "Superfund" taxes. Although just over 26 percent of the businesses reported the tax on petrochemicals, it generated 66 percent of the total tax liability. The petrochemical reported most commonly, toluene, was reported by nearly 38 percent of the businesses with a tax on petrochemicals. However, less than 7 percent of the tax on petrochemicals was generated from this source. In contrast, while the tax on ethylene was reported by less than 20 percent of businesses reporting tax on petrochemicals,

it accounted for almost 40 percent of the liability for petrochemicals. According to Table 2, the businesses reporting tax on ethylene, on the average, reported \$4.1 million in tax liability for that substance alone.



## INORGANIC CHEMICALS

Tax on inorganic chemicals was reported by 46 percent of the businesses reporting "Superfund" taxes. However, as shown in Figure A, the liability was only 17 percent of the "Superfund" taxes. Sulfuric acid, ammonia, and hydrochloric acid, reported by 27 percent, 22 percent and 22 percent, respectively, of the companies reporting a tax liability for inorganic chemicals, were the most commonly taxed of these sub-These chemicals represented only 26 percent of the liability reported for inorganic On the other hand, chlorine, chemicals. reported by only 13 percent of the businesses reporting tax on inorganic chemicals, accounted for approximately 53 percent of the reported liability for this group.

Returns are sometimes filed reporting a total tax on chemicals, withou