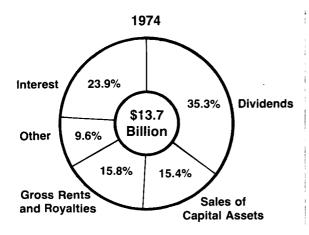

ion to total income was net gains from sales of capital assets, which accounted for 15.4 percent of the total for 1974 and 24.4 percent for 1982. While capital gains were fully includable in total income, a proportion was deducted in the computation of taxable income. For 1982, if the gain on the transaction was a long-term capital gain, that is, a gain arising from the sale or exchange of capital assets held by the fiduciary for at least one year, 60 percent of the gain was deductible in arriving at taxable income. The rules for the computation of the capital gains deduction were substantially different for Tax Year 1974, when the assets had to be held only for 6 months with half of the long-term gain being taxable.

Figure B.

Major Sources of Income — Percent of Total

— 1974 and 1982





1 To make data comparable between 1974 and 1982, depreciation, depletions and other expenses were added to the 1982 figures.

## Taxable Income

Taxable income (total income reduced by allowable deductions) for 1982 was just over \$7 billion, or 20 percent of total income. This low ratio reflects the conduit nature of the estate or trust, where generally only the

income received, but not distributed, during the year is taxable. For all fiduciary returns filed for Tax Year 1982, trusts accounted for 70.9 percent of the taxable income and 73 percent of the total tax liability.

## Distributions

The income distribution deduction is the amount that the estate or trust can deduct for amounts paid, credited, or required to be distributed to the beneficiaries. The deduction is limited to th