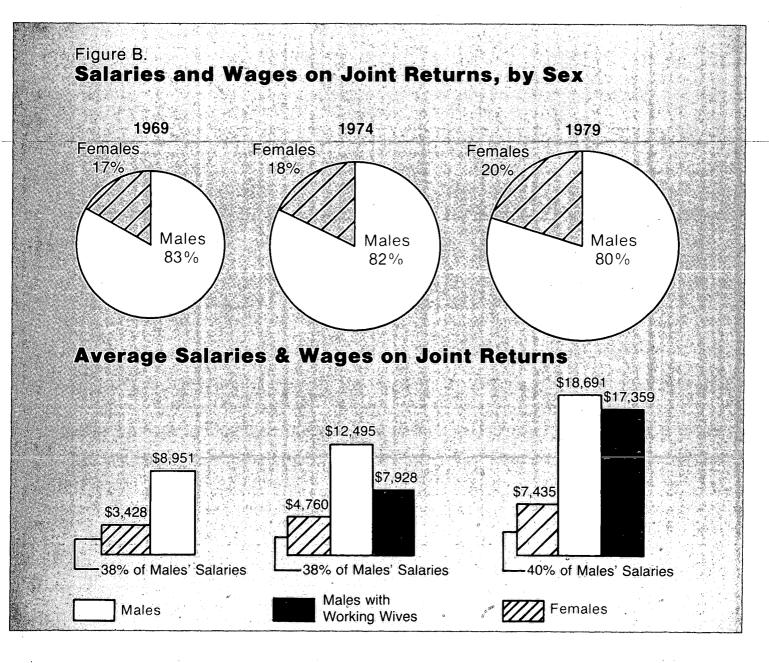

s salary. By 1979, this had risen to only 40 percent.

On nonjoint returns, the average salary for women was \$3,495 for 1969, increasing 118 percent to \$7,612 for 1979. Men filing nonjoint returns earned an average of \$3,836 in 1969, increasing 132 percent to \$8,889 in 1979. Thus, women's salaries slipped from 91 to 86 percent of men's salaries over this period. Nonetheless, the earnings gap between men and women was still quite small compared to that of joint filers.

The tables present more detailed information on salaries of men and women on joint and non-joint returns for 1979. For example, Table 2 classifies men and women by marital status and by the number of Forms W-2 associated with the returns. A much smaller proportion of joint taxpayers had multiple jobs than nonjoint tax-



Figure C.

Salaries and Wages on Nonjoint Returns, by Sex



payers. On joint returns, 75 percent of husbands filed only one W-2 while 78 percent of the wives filed one W-2. Among nonjoint filers, 59 percent of the men filed only one W-2, while 64 percent of the women filed one W-2. While the presence of multiple Forms W-2 simply means that the taxpayer worked at more than one job during the course of the year, it is not possible to determine from the return whether this means that the taxpayer changed jobs or worked on multiple jobs concurrently.

In addition to salaries, the "earned incomes" of men and women, as shown on tax returns, differ. Earned income was compiled by summing the Form W-2 salary and wage data with nonfarm sole proprietorship and farm sole proprietorship income or lo