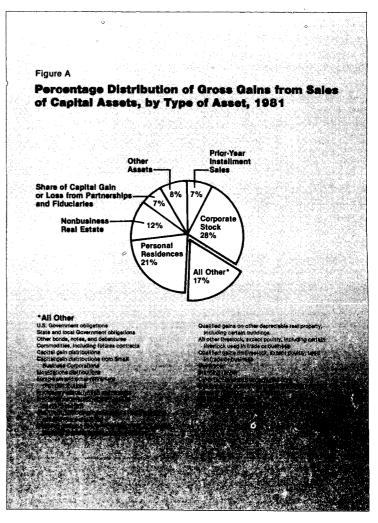

For 1973, 1977, and 1981, detailed data were obtained on the sales of capital assets that were associated with the net capital gains and losses included in AGI [3]. This article focuses on 1981 data for the asset types that accounted for most of the increase in gross gain for 1981 over 1977 [4]. For instance, as shown in Figure A, five asset types accounted for 75 percent of the gross gains reported for 1981. The most significant of these were corporate stock and sales of personal residences. As shown in Figure B, these same five asset types showed a substantial increase from 1977 to 1981.