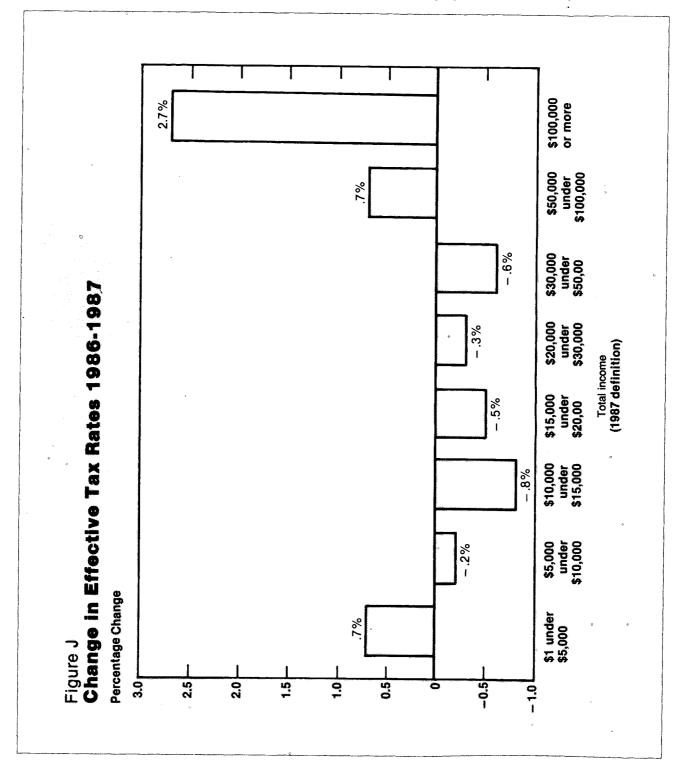

In spite of these and other cautionary notes given throughout the article, it is possible to draw some broad conclusions from the data about the real effects of the Tax Reform Act of 1987. Particularly notable are the increase in the effective tax rate for taxpayers with total incomes of \$50,000 or more, as well as those with incomes under \$5,000 (see Figure J). The latter increase reflects the many dependents who had to file their own returns, on which they could claim no exemptions and only a limited standard deduction.