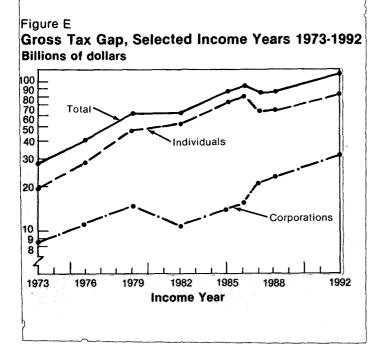

Gross Tax Gap Trends According to New IRS Estimates.—Presents estimates of the gross tax gap (which is the amount of income tax owed for a given year, but not voluntarily paid) for individuals and corporations, reflecting the latest tax compliance data.

#### Income Years 1973–1992 ..... 23 By Berdj Kenadjian

For 1987, the total gross income tax gap amounted to \$84.9 billion. Noncompliant individuals were responsible for \$63.5 billion of this total; corporations accounted for virtually all of the remaining \$21.4 billion. Of the total tax gap due to individuals, \$26.3 billion represented underreported farm and nonfarm proprietor income. Other areas contributing significant amounts to the individual tax gap for 1987 included the failure of individuals to report capital gains (\$6.6 billion) and interest and dividends (\$3.2 billion).