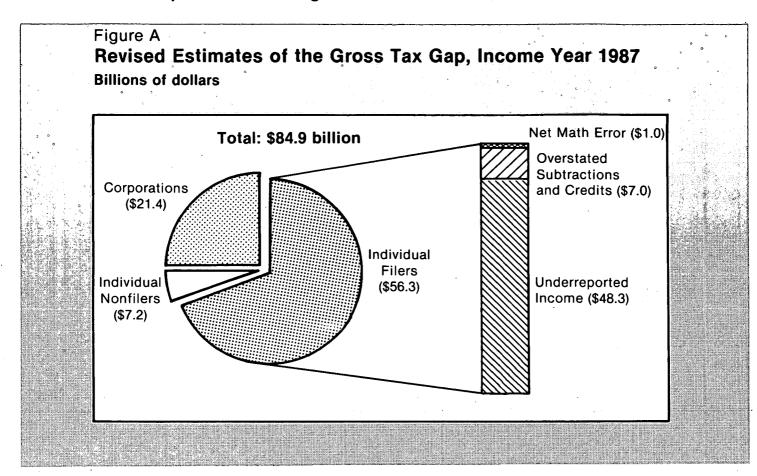

#### Income Years 1973–1992 ..... 23 By Berdj Kenadjian

For 1987, the total gross income tax gap amounted to \$84.9 billion. Noncompliant individuals were responsible for \$63.5 billion of this total; corporations accounted for virtually all of the remaining \$21.4 billion. Of the total tax gap due to individuals, \$26.3 billion represented underreported farm and nonfarm proprietor income. Other areas contributing significant amounts to the individual tax gap for 1987 included the failure of individuals to report capital gains (\$6.6 billion) and interest and dividends (\$3.2 billion).