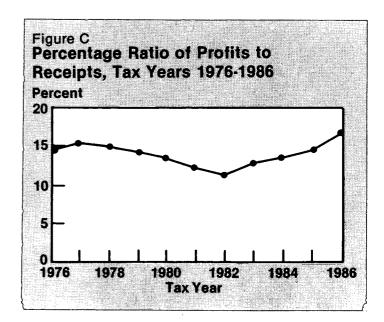

#### Sole Proprietorship Returns, 1986 ..... 49 By Raymond M. Wolfe

For the fourth consecutive year, nonfarm sole proprietors reported a record high level of profits. For 1986, profits rose to just over \$90 billion, up from the almost \$79 billion for 1985. The number of individual income tax returns reporting nonfarm sole proprietorship activity increased by 3.9 percent, from 11.9 million for 1985 to 12.4 million for 1986.

#### Private Activity Tax-Exempt Bonds, 1986 ...... By Gerald Auten and Edward Chung

For 1986, the face amount of long-term private activity tax-exempt bonds decreased by 75 percent, from \$122.0 billion reported for 1985 to \$29.9 billion, reversing the rapid upward trend of recent years. In contrast, the dollar volume of public purpose tax-exempt bonds continued to increase in 1986, to \$115.5 billion. The total dollar volume of all types of tax-exempt bonds declined by 33 percent in 1986, to \$145.7 billion.