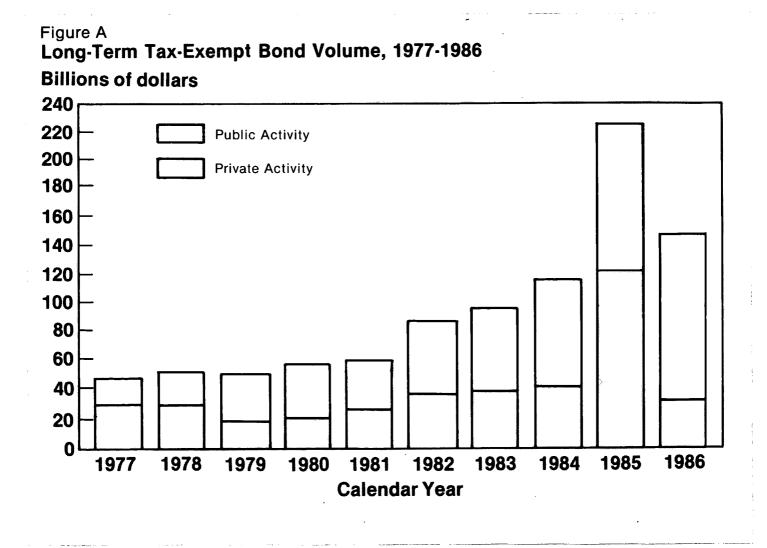

#### Private Activity Tax-Exempt Bonds, 1986 ...... By Gerald Auten and Edward Chung

For 1986, the face amount of long-term private activity tax-exempt bonds decreased by 75 percent, from \$122.0 billion reported for 1985 to \$29.9 billion, reversing the rapid upward trend of recent years. In contrast, the dollar volume of public purpose tax-exempt bonds continued to increase in 1986, to \$115.5 billion. The total dollar volume of all types of tax-exempt bonds declined by 33 percent in 1986, to \$145.7 billion.