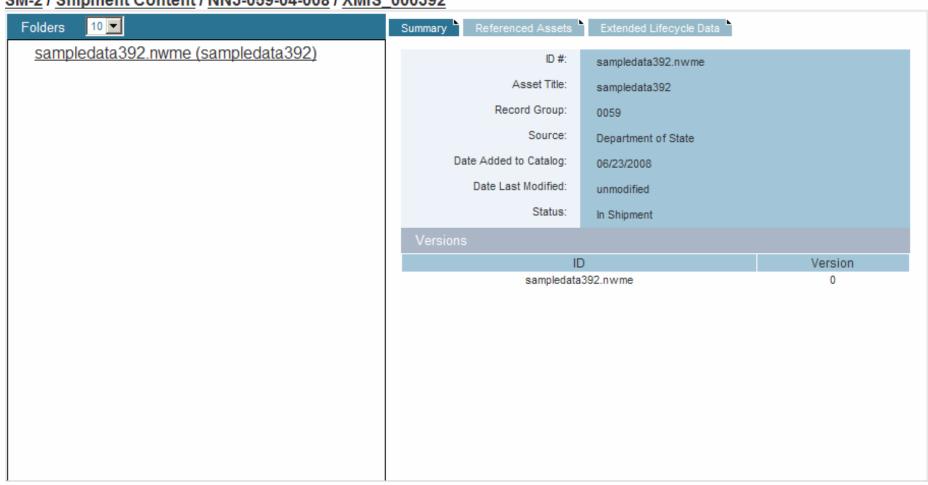

### Accessing Records in Context

Home / Records Schedules / DAL-0059-2008-0001 / DAL-0059-2008-0001-0001 / TR-0059-2008-0001 / TR-0059-2008-0001 / SM-2 / Shipment Content / NN3-059-04-008 / XMIS 000392