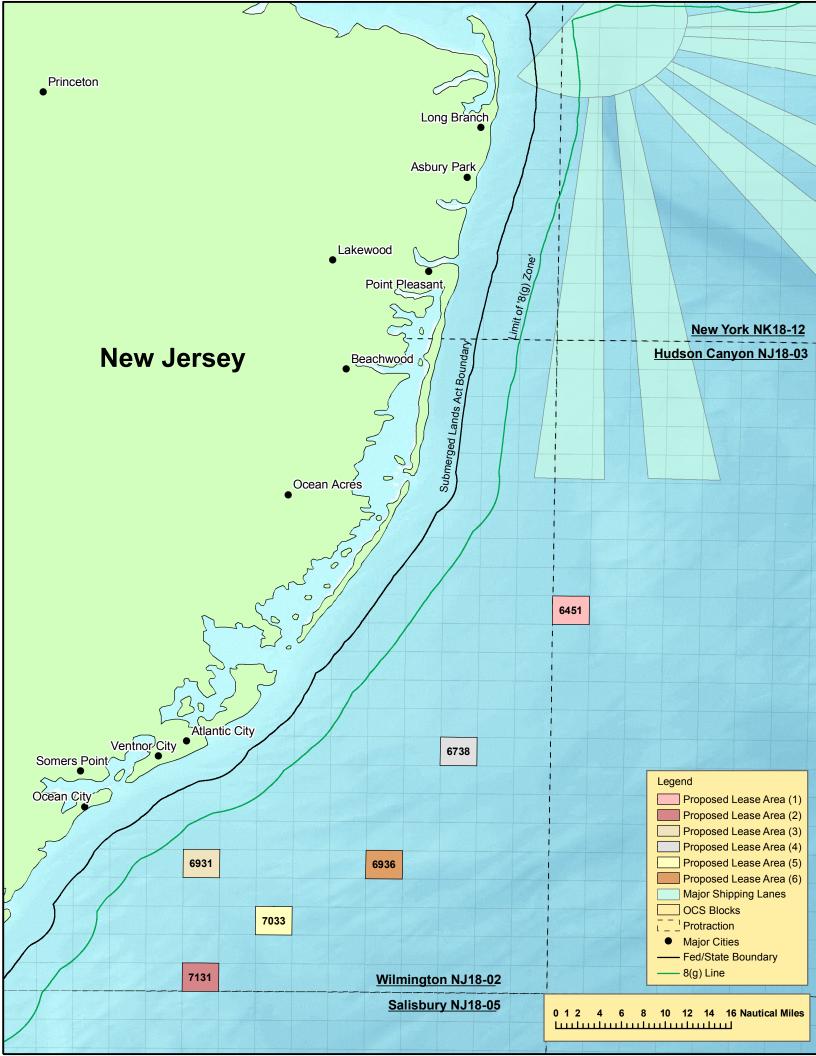

## Interim Policy Proposed Lease Project Descriptions: NEW JERSEY

Current as of February 23, 2009

|                                                                      | Developer(s)                            | OCS<br>Block(s) | Official Protraction<br>Diagram | Resource | Proposed Activity                            |
|----------------------------------------------------------------------|-----------------------------------------|-----------------|---------------------------------|----------|----------------------------------------------|
| Proposed<br>Lease Area 1<br>(16 miles<br>offshore Ocean<br>Acres)    | Bluewater Wind New<br>Jersey Energy LLC | 6451            | Hudson Canyon NJ 18–03          | Wind     | Data Collection<br>(meteorological<br>tower) |
| Proposed<br>Lease Area 2<br>(17 miles<br>offshore Ocean<br>City, NJ) | Bluewater Wind New<br>Jersey Energy LLC | 7131            | Wilmington NJ 18–02             | Wind     | Data Collection<br>(meteorological<br>tower) |
| Proposed<br>Lease Area 3<br>(8 miles offshore<br>Ocean City, NJ)     | Fisherman's Energy of<br>New Jersey     | 6931            | Wilmington NJ 18–02             | Wind     | Data Collection<br>(meteorological<br>tower) |
| Proposed<br>Lease Area 4<br>(15 miles<br>offshore Atlantic<br>City)  | Winergy Power LLC                       | 6738            | Wilmington NJ 18–02             | Wind     | Data Collection<br>(meteorological<br>tower) |
| Proposed<br>Lease Area 5<br>(17 miles<br>offshore Ocean<br>City, NJ) | Winergy Power LLC                       | 7033            | Wilmington NJ 18–02             | Wind     | Data Collection<br>(meteorological<br>tower) |
| Proposed<br>Lease Area 6<br>(18 miles<br>offshore Atlantic<br>City)  | Bluewater Wind New<br>Jersey Energy LLC | 6936            | Wilmington NJ 18–02             | Wind     | Data Collection<br>(meteorological<br>tower) |