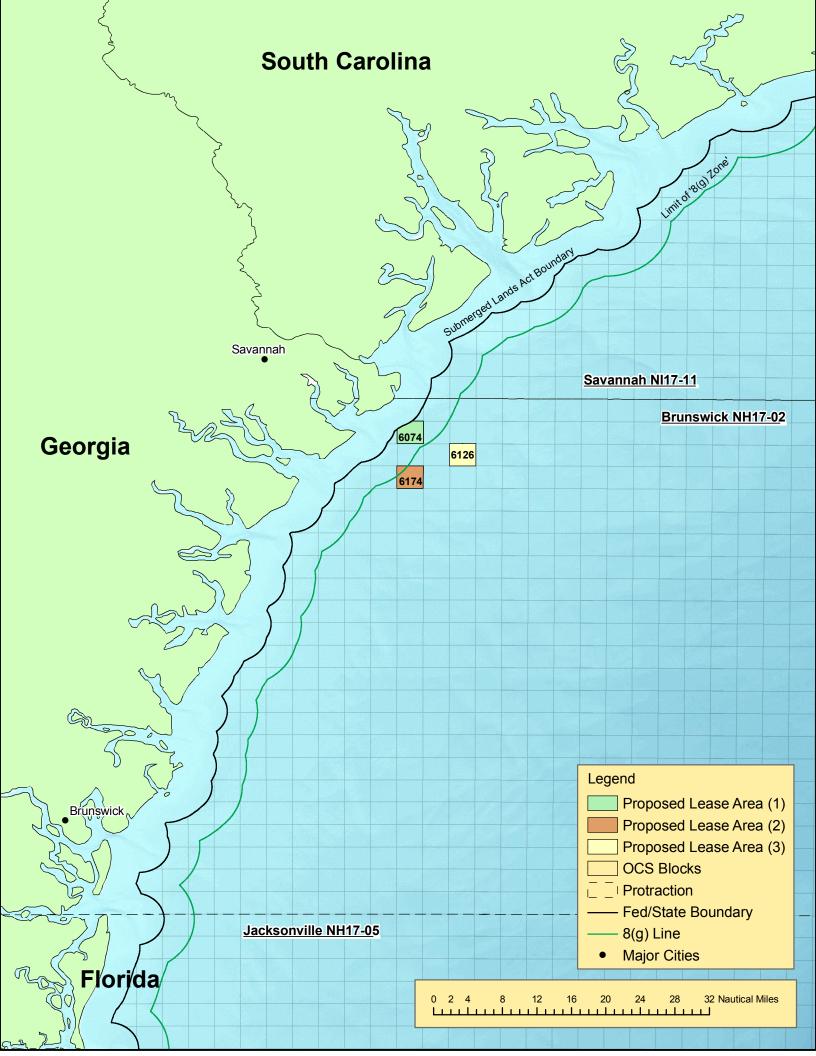

## Interim Policy Proposed Lease Project Descriptions: GEORGIA

Current as of February 23, 2009

|                                                                       | Developer(s)     | OCS Block(s) | Official Protraction Diagram | Resource | Proposed Activity                            |
|-----------------------------------------------------------------------|------------------|--------------|------------------------------|----------|----------------------------------------------|
| Proposed Lease<br>Area 1<br>(3 miles offshore<br>Little Tybee Island) | Southern Company | 6074         | Brunswick NH 17–02           | Wind     | Data Collection<br>(meteorological<br>tower) |
| Proposed Lease<br>Area 2<br>(6 miles offshore<br>Wassaw Island)       | Southern Company | 6174         | Brunswick NH 17–02           | Wind     | Data Collection<br>(meteorological<br>tower) |
| Proposed Lease<br>Area 3<br>(3 miles offshore<br>Little Tybee Island) | Southern Company | 6126         | Brunswick NH 17–02           | Wind     | Data Collection<br>(meteorological<br>tower) |