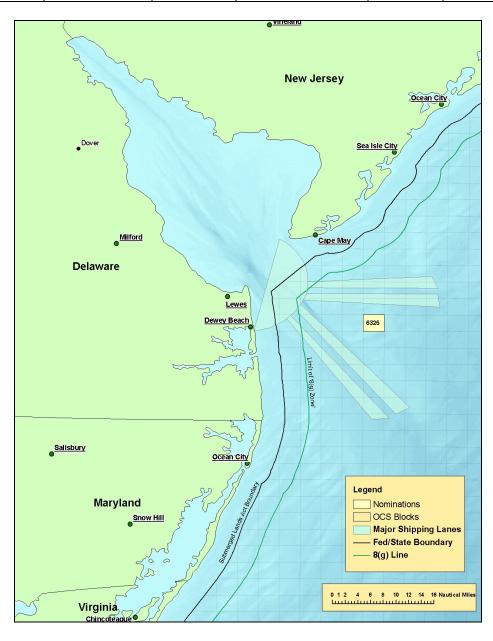

## Interim Policy Proposed Lease Project Descriptions: DELAWARE

Current as of February 23, 2009

|                                                                       | Developer                      | OCS<br>Block(s) | Official<br>Protraction<br>Diagram | Resource | Proposed<br>Activity                         |
|-----------------------------------------------------------------------|--------------------------------|-----------------|------------------------------------|----------|----------------------------------------------|
| Proposed<br>Lease Area<br>(16 miles<br>offshore<br>Rehoboth<br>Beach) | Bluewater Wind<br>Delaware LLC | 6325            | Salisbury NJ 18–05                 | Wind     | Data Collection<br>(meteorological<br>tower) |