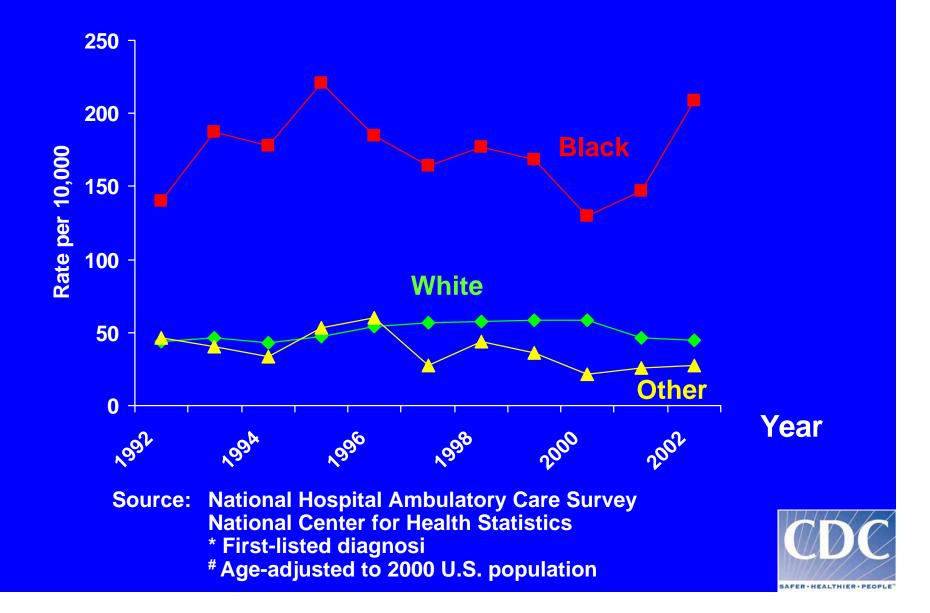

### Asthma\* Emergency Department Rates#: United States, 1992 - 2002



# Asthma\* Emergency Department Visits by Age: United States, 1992 - 2002



Source: National Hospital Ambulatory Care Survey; National Center for Health Statistics \* First-listed diagnosis



## Asthma\* Emergency Department Visits and Rates\*: United States, 1992 - 2002



- National Center for Health Statistics \* First-listed diagnosi
  - <sup>#</sup>Age-adjusted to 2000 U.S. population



### Asthma\* Emergency Department Rates<sup>#</sup> by Sex: United States, 1992 - 2002



### Asthma\* Emergency Department Rates# by Race: United States, 1992 - 2002



#### Adult and Child Asthma\* Emergency Department Rates<sup>#</sup>: United States, 1992 - 2002