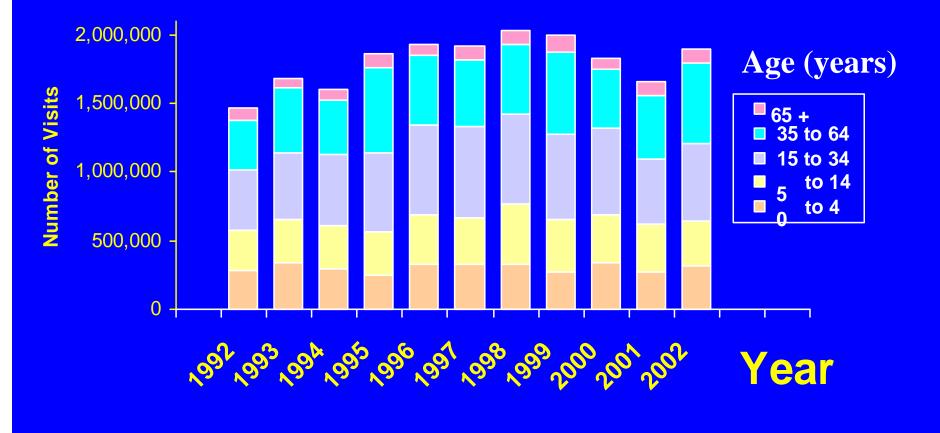

# Asthma\* Emergency Department Visits by Age: United States, 1992 - 2002

Source: National Hospital Ambulatory Care Survey; National Center for Health Statistics \* First-listed diagnosis