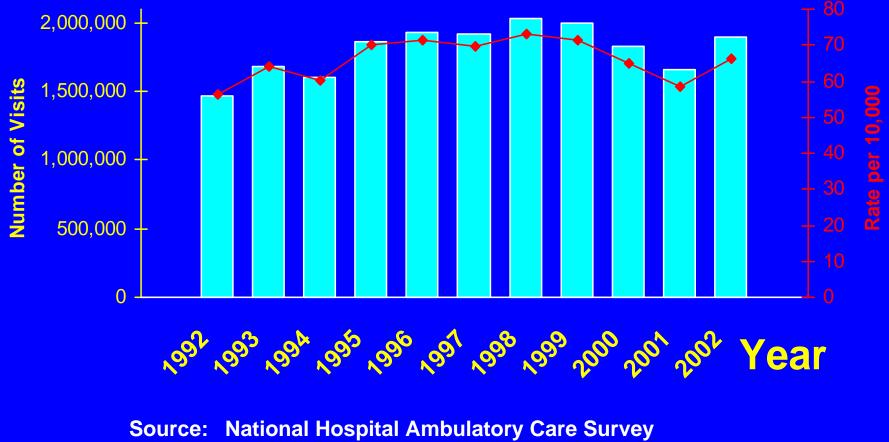

## Asthma\* Emergency Department Visits and Rates\*: United States, 1992 - 2002

- National Center for Health Statistics \* First-listed diagnosi
  - <sup>#</sup>Age-adjusted to 2000 U.S. population