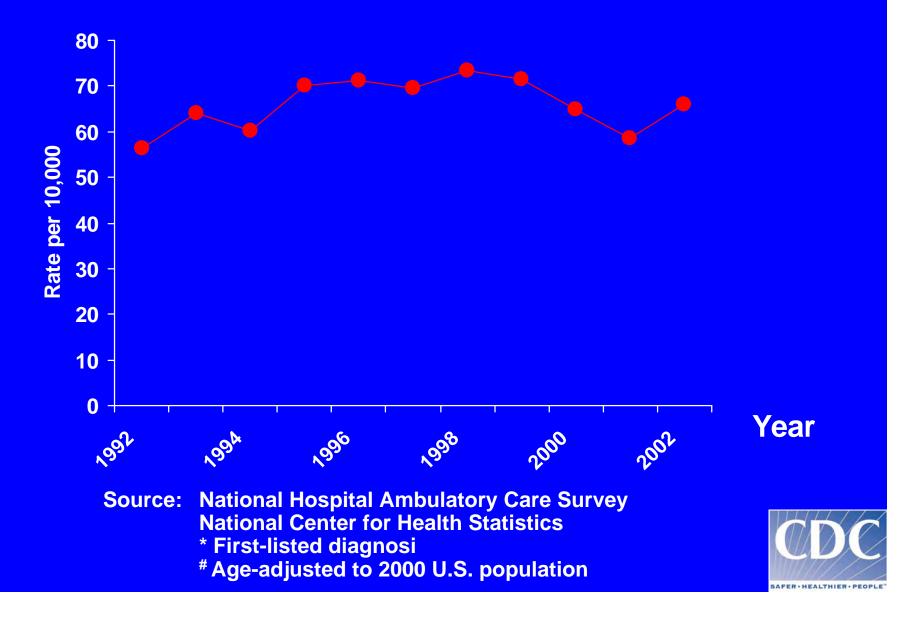

### Asthma\* Emergency Department Rates#: United States, 1992 - 2002



# Asthma\* Emergency Department Visits by Age: United States, 1992 - 2002



Source: National Hospital Ambulatory Care Survey; National Center for Health Statistics \* First-listed diagnosis



## Asthma\* Emergency Department Visits and Rates\*: United States, 1992 - 2002



- National Center for Health Statistics \* First-listed diagnosi
  - <sup>#</sup>Age-adjusted to 2000 U.S. population



### Asthma\* Emergency Department Rates<sup>#</sup> by Sex: United States, 1992 - 2002



### Asthma\* Emergency Department Rates# by Race: United States, 1992 - 2002



#### Adult and Child Asthma\* Emergency Department Rates<sup>#</sup>: United States, 1992 - 2002