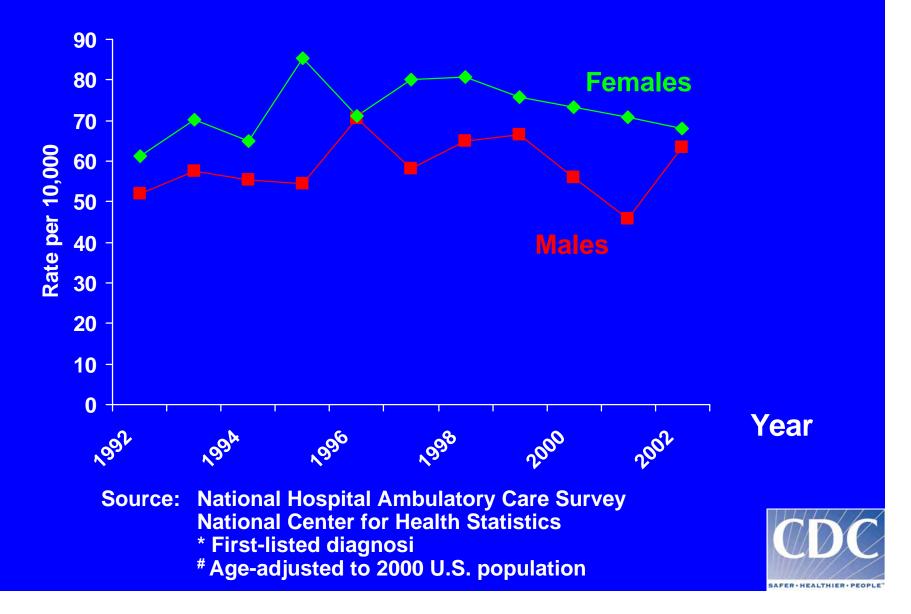

### Asthma\* Emergency Department Rates<sup>#</sup> by Sex: United States, 1992 - 2002