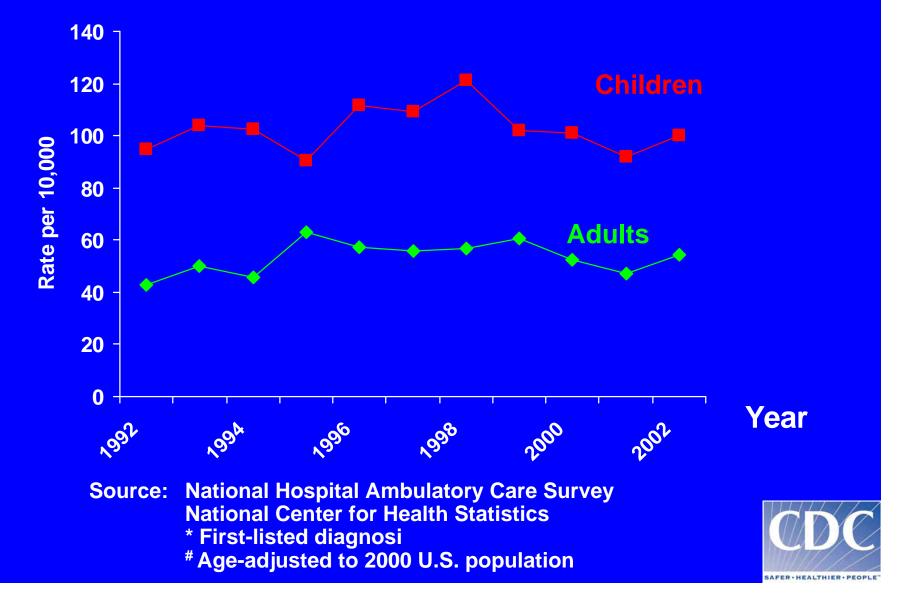

# Asthma\* Emergency Department Visits by Age: United States, 1992 - 2002

Source: National Hospital Ambulatory Care Survey; National Center for Health Statistics \* First-listed diagnosis

#### Adult and Child Asthma\* Emergency Department Rates<sup>#</sup>: United States, 1992 - 2002