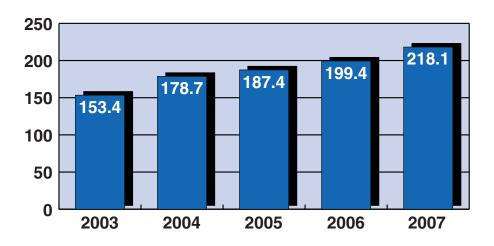

## Funding Uses:

**OTS Total Revenue:** in millions

The agency continues to maintain an emphasis on sound financial management.

OTS Total Operating Expenses: in millions

OTS Staff: at the end of each fiscal year