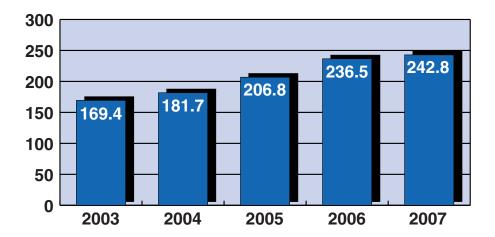

## Funding Uses:

**OTS Total Revenue:** in millions

The agency continues to maintain an emphasis on sound financial management.

OTS Total Operating Expenses: in millions

OTS Staff: at the end of each fiscal year