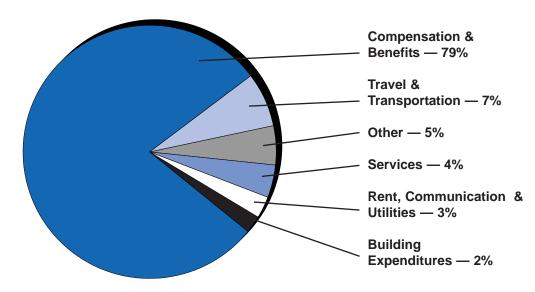

## Funding Uses:

**OTS Total Revenue:** in millions

The agency continues to maintain an emphasis on sound financial management.

OTS Total Operating Expenses: in millions

OTS Staff: at the end of each fiscal year