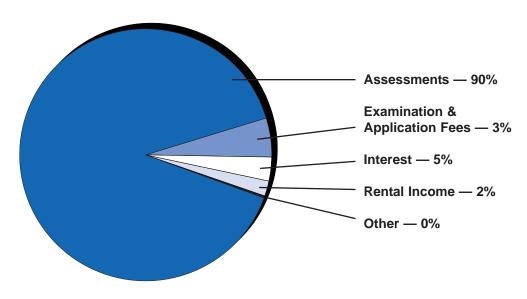

## Funding Sources:

## **Financial Management**

he OTS budget supports its supervisory mission. The agency receives no appropriated funds from Congress; income is derived principally from assessments on savings associations and their holding companies.