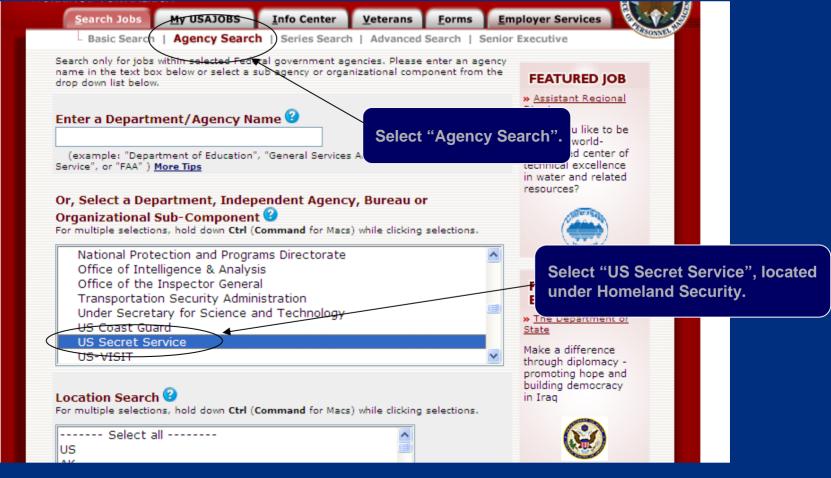

### Searching for Secret Service Jobs

U.S. Department of Homeland Security

### USAJOBS – Vacancy Listings

U.S. Department of Homeland Security