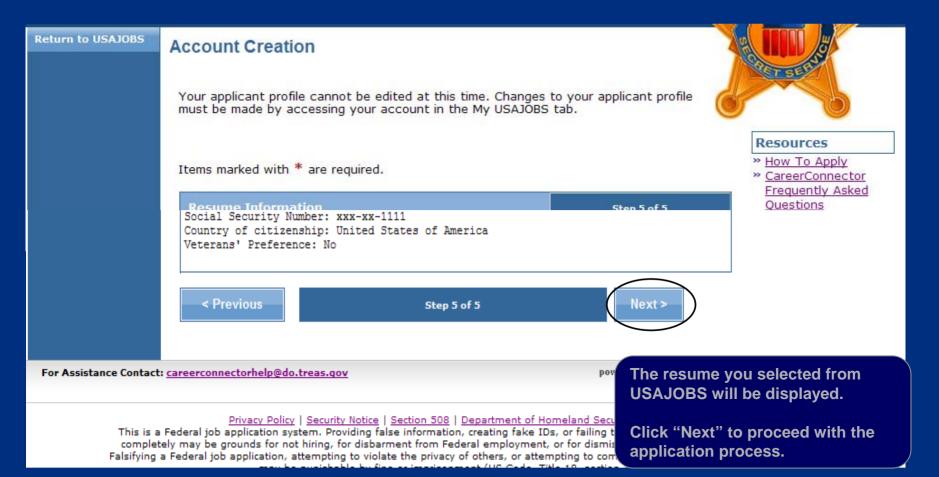

| 5 5-point veteran. You must have been discharged under honorable Military service                                                                                                                                                                                                                                                                                                                                                                                                                                         | e and Veterans' Preference                                         |



United States Secret Service Click "Next".

#### CareerConnector – Core Questions





U.S. Department of Homeland Security

### CareerConnector – Demographic Information



#### CareerConnector – Resume Review





U.S. Department of Homeland Security

#### CareerConnector – Registration Confirmation

#### **United States Secret Service**



Privacy Policy | Security Notice | Section 508 | Department of Homeland Security | USA.gov

This is a Federal job application system. Providing false information, creating fake IDs, or failing to answer all questions truthfully and completely may be grounds for not hiring, for disbarment from Federal employment, or for dismissal after the applicant begins work. Falsifying a Federal job application, attempting to violate the privacy of others, or attempting to compromise the operation of this system may be punishable by fine or imprisonment (US Code, Title 18, section 1001).



U.S. Department of Homeland Security

#### CareerConnector – Vacancy Questions

| R