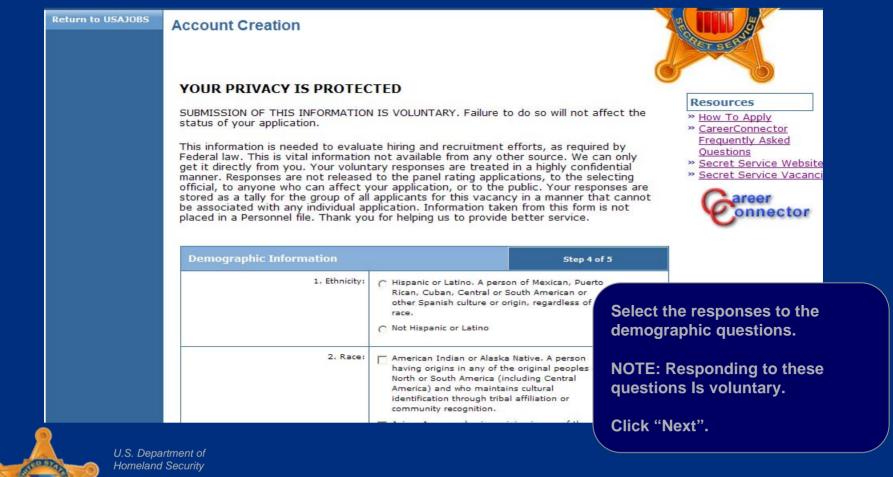

|
|                   | 5 5-point veteran. You must have been discharged under honorable Military service                                                                                                                                                                                                                                                                                                                                                                                                                                         | e and Veterans' Preference                                         |



United States Secret Service Click "Next".

#### CareerConnector – Core Questions





U.S. Department of Homeland Security

### CareerConnector – Demographic Information



#### CareerConnector – Resume Review





U.S. Department of Homeland Security

#### CareerConnector – Registration Confirmation

#### **United States Secret Service**



Privacy Policy | Security Notice | Section 508 | Department of Homeland Security | USA.gov

This is a Federal job application system. Providing false information, creating fake IDs, or failing to answer all questions truthfully and completely may be grounds for not hiring, for disbarment from Federal employment, or for dismissal after the applicant begins work. Falsifying a Federal job application, attempting to violate the privacy of others, or attempting to compromise the operation of this system may be punishable by fine or imprisonment (US Code, Title 18, section 1001).



U.S. Department of Homeland Security

####