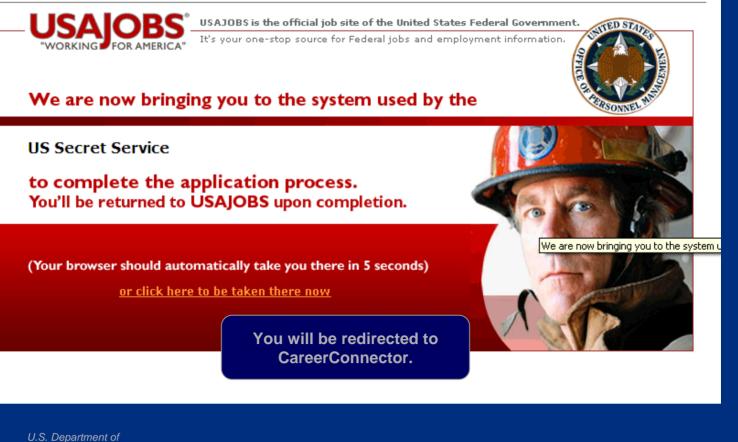

### USAJOBS – CareerConnector Redirect Page

U.S. Department of Homeland Security