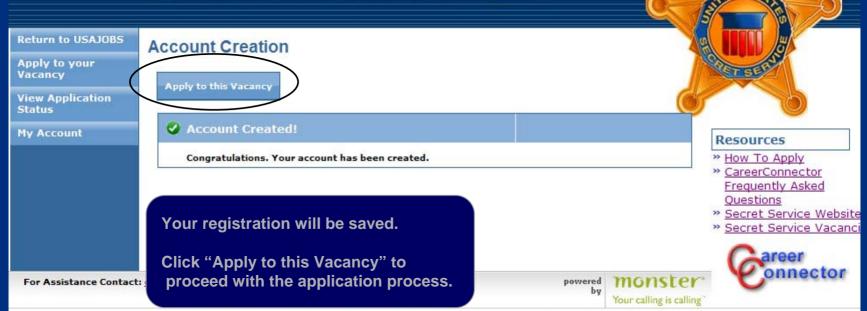

| e and Veterans' Preference                                         |



United States Secret Service Click "Next".

#### CareerConnector – Core Questions





U.S. Department of Homeland Security

### CareerConnector – Demographic Information



#### CareerConnector – Resume Review





U.S. Department of Homeland Security

#### CareerConnector – Registration Confirmation

#### **United States Secret Service**



Privacy Policy | Security Notice | Section 508 | Department of Homeland Security | USA.gov

This is a Federal job application system. Providing false information, creating fake IDs, or failing to answer all questions truthfully and completely may be grounds for not hiring, for disbarment from Federal employment, or for dismissal after the applicant begins work. Falsifying a Federal job application, attempting to violate the privacy of others, or attempting to compromise the operation of this system may be punishable by fine or imprisonment (US Code, Title 18, section 1001).



U.S. Department of Homeland Security

#### CareerConnector – Vacancy Questions

| Return to USAJOBS<br>Apply to your<br>Vacancy<br>View Application<br>Status | Apply to Vacancy           Series         Grade