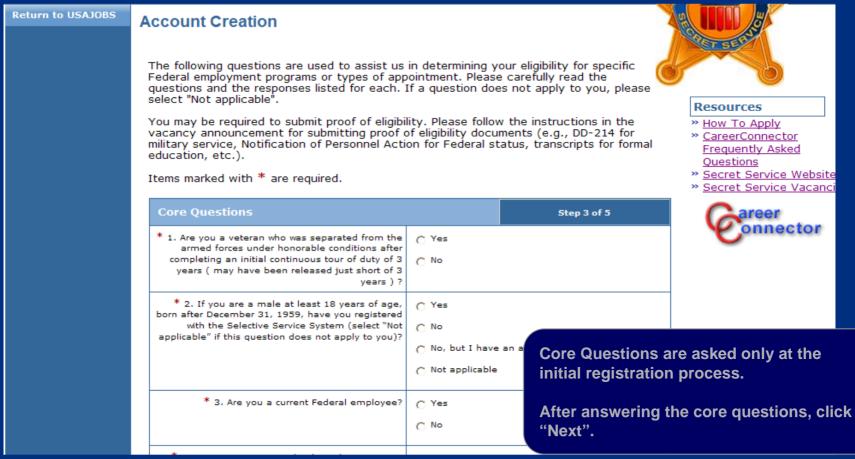

rmantently disabled.</li> </ul> </li> </ul> | oonse that describes your                                          |
|                   | 5 5-point veteran. You must have been discharged under honorable Military service                                                                                                                                                                                                                                                                                                                                                                                                                                         | e and Veterans' Preference                                         |



United States Secret Service Click "Next".

#### CareerConnector – Core Questions





U.S. Department of Homeland Security

### CareerConnector – Demographic Information



#### CareerConnector – Resume Review





U.S. Department of Homeland Security

#### CareerConnector – Registration Confirmation

#### **United States Secret Service**



Privacy Policy | Security Notice | Section 508 | Department of Homeland Security | USA.gov

This is a Federal job application system. Providing false information, creating fake IDs, or failing to answer all questions truthfully and completely may be grounds for not hiring, for disbarment from Federal employment, or for dismissal after the applicant begins work. Falsifying a Federal job application, attempting to violate the privacy of others, or attempting to compromise the operation of this system may be punishable by fine or impri