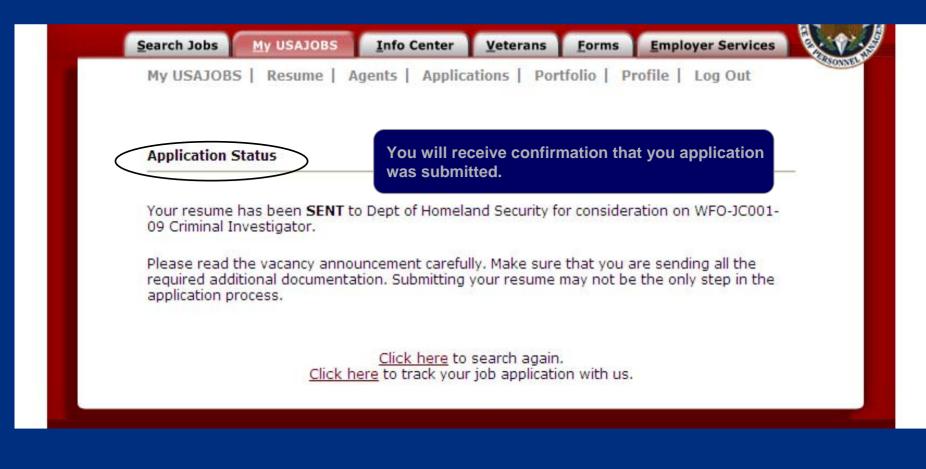

### USAJOBS – Select Resume and Supporting Documentation

| My USAJOBS                        | Resume   A        | gents   Applica                                            |               |             |                                               |  |
|-----------------------------------|-------------------|------------------------------------------------------------|---------------|-------------|-----------------------------------------------|--|
|                                   |                   | gene I Applie                                              | ations   Por  | tfolio   Pi | rofile   Log Out                              |  |
| Please Note: I<br>all required do |                   | mitting or updatir                                         | ng a previous | application | n you must re-submit                          |  |
| Apply Online t                    | to the following  | job:                                                       |               |             |                                               |  |
| Agency: US Se<br>Job Location: S  | Site to be determ | ot of Homeland S<br>nined after select<br>tored resumes to | tion is made  |             | Select relevant resporting documentaticable). |  |
| Attachment(s)<br>Select<br>SF-50  | ) - Select one or | more of your att                                           | achments to   | send:       | Cton Q. Cliple ((Ame                          |  |
| APPLY FO                          | OR THIS POS       | SITION NOW!                                                | •             |             | Step 2: Click "Appl<br>This Position Now"     |  |

U.S. Department of Homeland Security