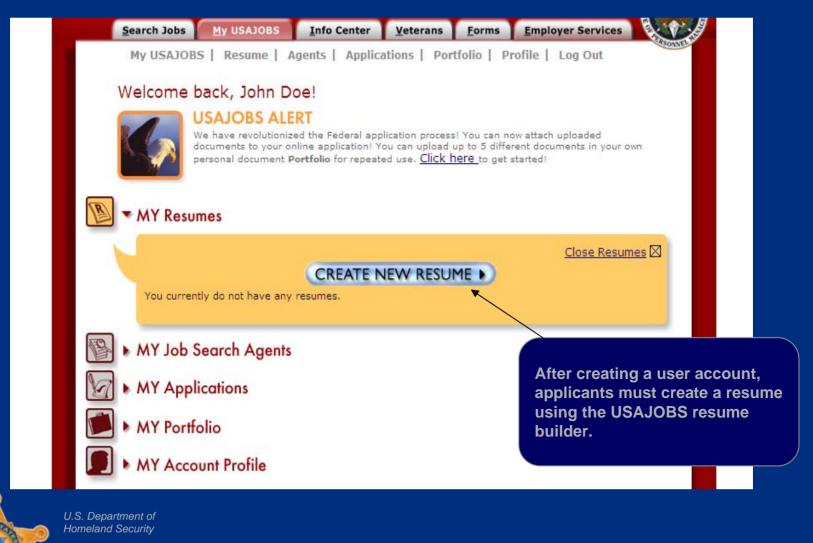

|                                        |
|                   |                                                                             | ISAJOBS   Information Center   Veterans   Forms   Employer Services<br>FAQS   Privacy Policy   Help   Site Map<br>t Us   Privacy Act and Public Burden Information |                                        |
|                   | This is a United States Office o                                            | f Personnel Management website. USAJOBS is the Federal Government's                                                                                                |                                        |

U.S. Department of Homeland Security

#### New Users – Create a Resume



## Creating Resume – STEP 1: Getting Started

| of the information required by go                                 | you to create a uniform resume that pr<br>vernment agencies. Instead of creating<br>can build your resume once and be re- | g multiple 🛛 🗳 Check out a                            |
|-------------------------------------------------------------------|---------------------------------------------------------------------------------------------------------------------------|-------------------------------------------------------|
| Resume Builder I. Getting Started 2. Experience                   | e 3. Related Information 4. Finishing Up                                                                                  | Preview<br>your Resume<br>as you build it!            |
|