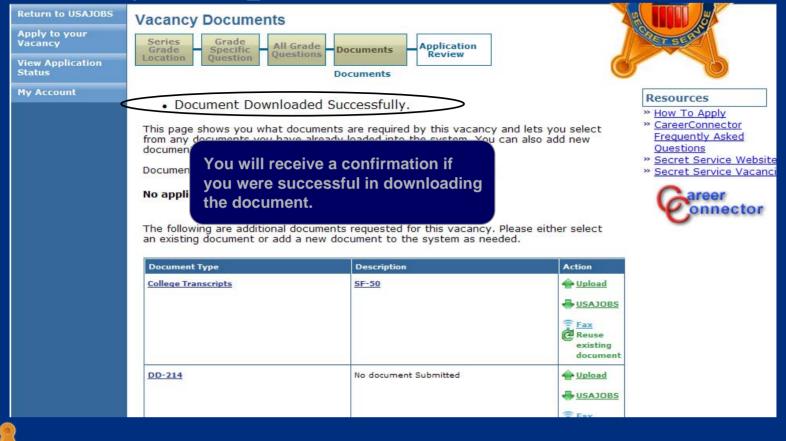

### CareerConnector – Upload Vacancy Required Documents

| Return to USAJOBS<br>Apply to your<br>Vacancy<br>View Application<br>Status<br>My Account | Document Uploaded Succe This page shows you what documents                                                                                                             | ocuments Application<br>Review<br>ocuments<br>essfully.<br>are required by this vacancy and lets<br>loaded into the system. You can also |                                                                            |
|-------------------------------------------------------------------------------------------|------------------------------------------------------------------------------------------------------------------------------------------------------------------------|------------------------------------------------------------------------------------------------------------------------------------------|----------------------------------------------------------------------------|
|                                                                                           | Documents from your profile that will b<br><b>No applicant level documents exist</b><br>The following are additional documents<br>an existing document or add a new do | You v<br>you v<br>the d                                                                                                                  | will receive a confirmation if<br>vere successful in uploading<br>ocument. |
|                                                                                           | College Transcripts                                                                                                                                                    | SF-50                                                                                                                                    | Action<br>Upload<br>USAJOBS<br>Fax<br>Reuse<br>existing<br>document        |
|                                                                                           | <u>DD-214</u>                                                                                                                                                          | <u>DD-214</u>                                                                                                                            | Upload     USAJOBS     Fax                                                 |