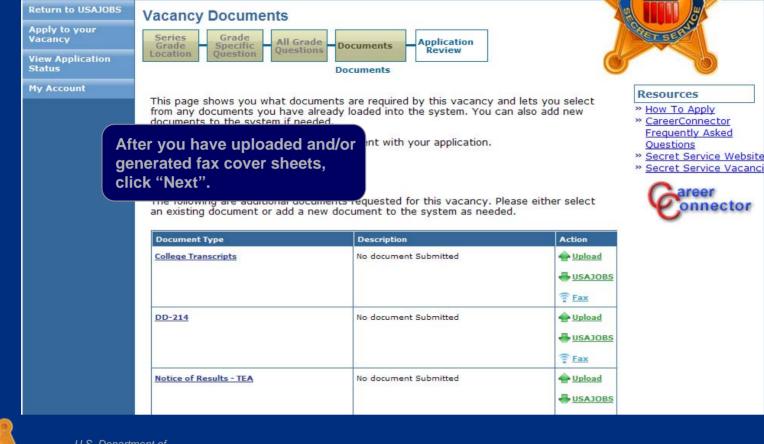

### CareerConnector – Upload Vacancy Required Documents

| Return to USAJOBS          | Vacancy Documents                                                                                                                                                                                             |                                                                                |
|----------------------------|---------------------------------------------------------------------------------------------------------------------------------------------------------------------------------------------------------------|--------------------------------------------------------------------------------|
| Apply to your<br>Vacancy   | Series Grade All Grade Documents Application                                                                                                                                                                  | Star SERV                                                                      |
| View Application<br>Status | Location Question Questions Documents Review                                                                                                                                                                  |                                                                                |
| My Account                 | This page shows you what documents are required by this vacancy and lets you select<br>from any documents you have already loaded into the system. You can also add new<br>documents to the system if needed. | Resources * How To Apply * CareerConnector                                     |
|                            | Documents from your profile that will be sent with your application.                                                                                                                                          | Frequently Asked<br>Questions                                                  |
|                            | No applicant level documents exist.                                                                                                                                                                           | <ul> <li>» Secret Service Website</li> <li>» Secret Service Vacanci</li> </ul> |

To upload supporting documentation from your computer, click "Upload" for the specific document.

hal documents requested for this vacancy. Please either select add a new document to the system as needed.

| locument. |                         | Description           | Action                              |
|-----------|-------------------------|-----------------------|-------------------------------------|
|           |                         | No document Submitted | Upload<br>USAJOBS                   |
|           | <u>DD-214</u>           | No document Submitted | 🖶 <u>Upload</u><br>IUSAJOBS<br>Fax  |
|           | Notice of Results - TEA | No document Submitted | 🔶 <u>Upload</u><br>👼 <u>USAJOBS</u> |