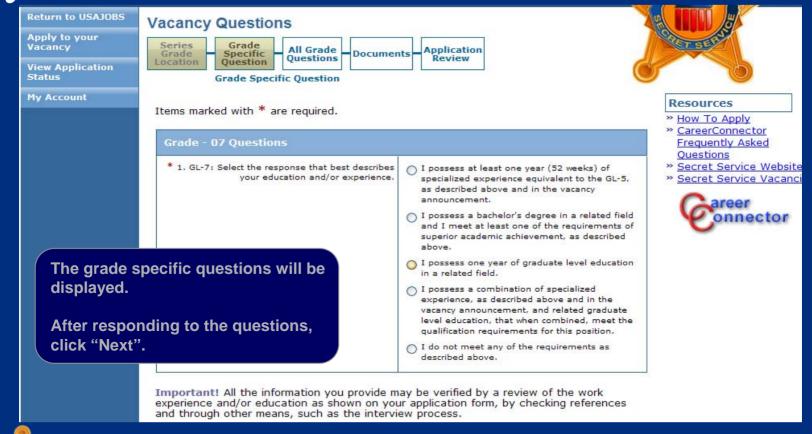

### CareerConnector – Vacancy Questions by Grade

U.S. Department of Homeland Security