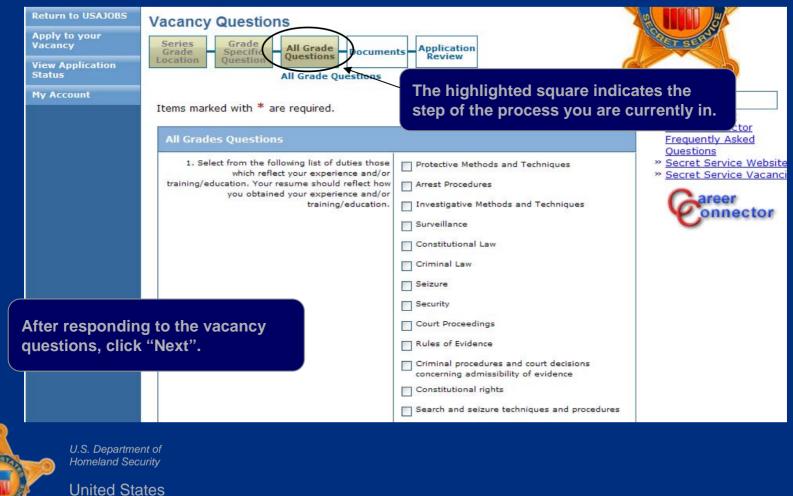

| Select the series, grade(s), and<br>location(s) you wish to be considered<br>for.                       |
|                                                                             | Location                                                                                                                                                                                                                                                                                     | Click "Next".                                                                                           |



U.S. Department of Homeland Security

### CareerConnector – Vacancy Questions by Grade



U.S. Department of Homeland Security

# CareerConnector – Vacancy Questions for All Grades



Secret Service

# CareerConnector – Vacancy Required Documents

A listing of documents for this vacancy will be displayed. Follow the instructions in the vacancy announcement regarding required supporting documentation.

Return to USA1085

Apply to your

NOTE: Not all documents will be applicable for each applicant (i.e. DD-214 is only required from veterans).

Secret Service



ows you what documents are required by this vacancy and lets you select uments you have already loaded into the system. You can also add new o the system if needed.

rom your profile that will be sent with your application.

t level documents exist.

) are additional documents requested for this vacancy. Please either select ocument or add a new document to the system as needed.



- » Secret Service Website
- »