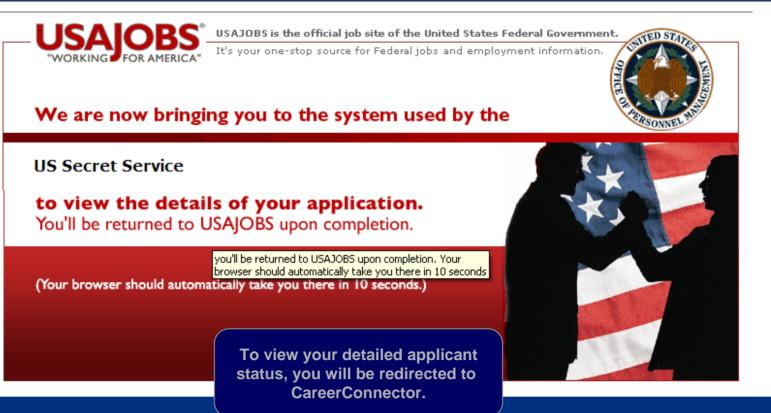

### USAJOBS – CareerConnector Redirect Page

U.S. Department of Homeland Security