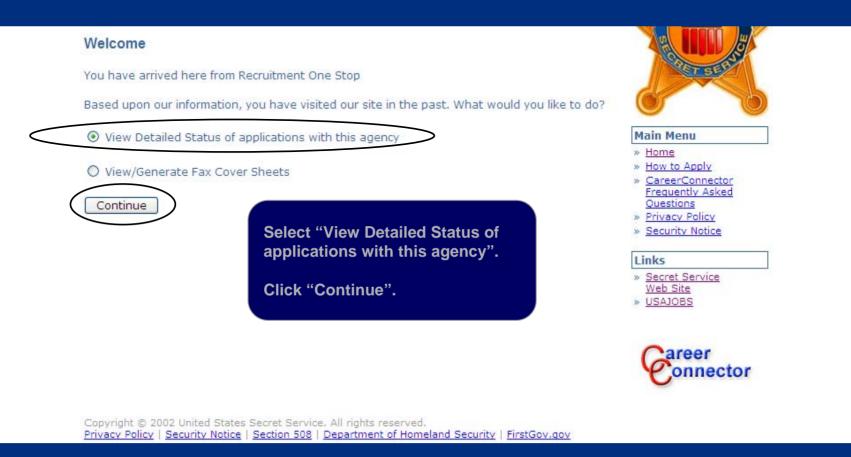

#### CareerConnector – Welcome Screen United States Secret Service Return to USA1085 Account Creation You have arrived here from USAJOBS to continue your application. Since you are new to this system, you will need to complete the account creation pages before you can apply to the vacancy. Your account information from USAJobs will be Resources pre-populated for you where applicable. » How To Apply » CareerConnector Frequently Asked Beain Click "Beain". Ouestions » Secret Service Website » Secret Service Vacanci onster For Assistance Contact: careerconnectorhelp@do.treas.gov powered by reer Your calling is calling onnector Privacy Policy | Security Notice | Section 508 | Department of Homeland Security | USA.gov