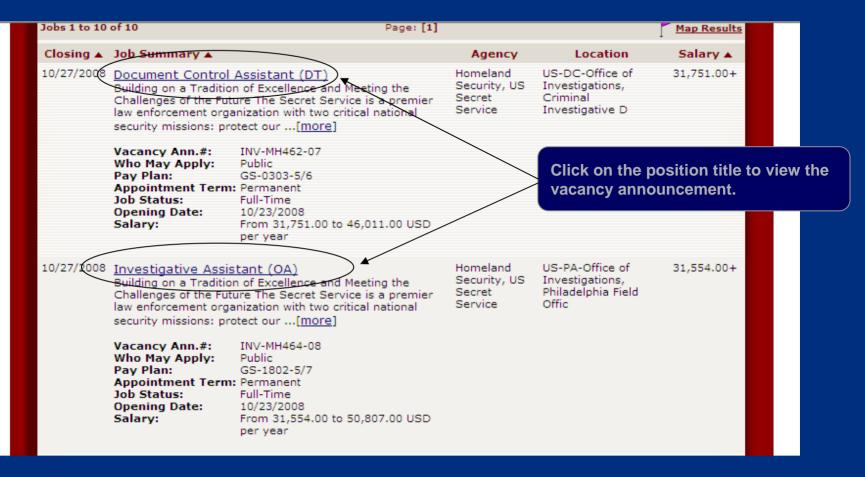

### USAJOBS – Vacancy Listings

U.S. Department of Homeland Security

### USAJOBS – Vacancy Announcement