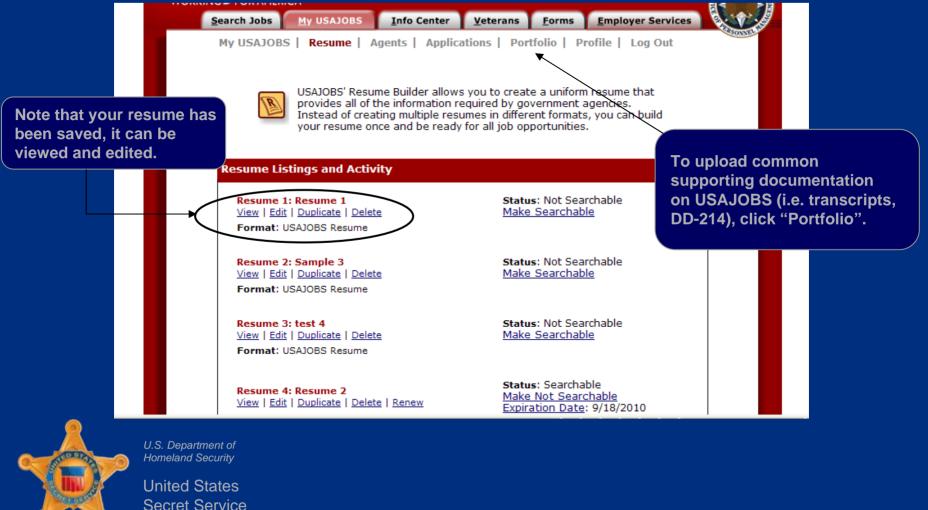

## Creating Resume – STEP 1: Getting Started

| of the information required by go                                 | you to create a uniform resume that pr<br>vernment agencies. Instead of creating<br>can build your resume once and be re- | g multiple 🛛 🗳 Check out a                            |
|-------------------------------------------------------------------|---------------------------------------------------------------------------------------------------------------------------|-------------------------------------------------------|
| Resume Builder I. Getting Started 2. Experience                   | e 3. Related Information 4. Finishing Up                                                                                  | Preview<br>your Resume<br>as you build it!            |
| PLEASE NOTE: Fields with an asteri                                | sk ( $m{\star}$ ) are <b>required fields</b> . Click on the $m{e}$                                                        | after each title for more information.                |
| Select confidential to hide                                       | your contact information, current en<br>performing resume searches. <u>Learn</u><br>onfidential                           |                                                       |
| Candidate Information                                             | 0                                                                                                                         | NOTE: You can create and sto<br>more than one resume. |
| Note: If your resume is conf<br>resume searches. <u>Learn mor</u> | idential, this information will not be vis                                                                                | sible to recru                                        |
| * Name Your Resume                                                | Resume1                                                                                                                   | What is this?                                         |
| * First Name                                                      | John                                                                                                                      |                                                       |