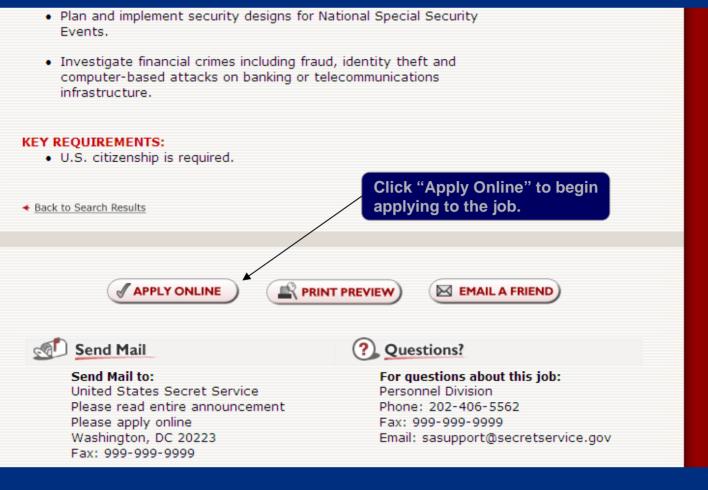

### **USAJOBS** – Begin Application

U.S. Department of Homeland Security

### USAJOBS – Select Resume and Supporting Documentation

| My USAJOBS                        | Resume   A        | gents   Applica                                            |               |             |                                               |  |
|-----------------------------------|-------------------|------------------------------------------------------------|---------------|-------------|-----------------------------------------------|--|
|                                   |                   | gene I Applie                                              | ations   Por  | tfolio   Pi | rofile   Log Out                              |  |
| Please Note: I<br>all required do |                   | mitting or updatir                                         | ng a previous | application | n you must re-submit                          |  |
| Apply Online t                    | to the following  | job:                                                       |               |             |                                               |  |
| Agency: US Se<br>Job Location: S  | Site to be determ | ot of Homeland S<br>nined after select<br>tored resumes to | tion is made  |             | Select relevant resporting documentaticable). |  |
| Attachment(s)<br>Select<br>SF-50  | ) - Select one or | more of your att                                           | achments to   | send:       | Cton Q. Cliple ((Ame                          |  |
| APPLY FO                          | OR THIS POS       | SITION NOW!                                                | •             |             | Step 2: Click "Appl<br>This Position Now"     |  |