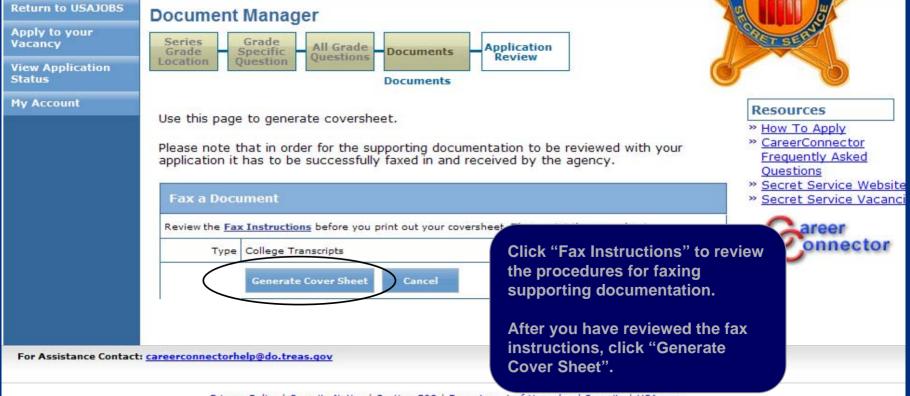

# CareerConnector – Vacancy Required Documents

A listing of documents for this vacancy will be displayed. Follow the instructions in the vacancy announcement regarding required supporting documentation.

Return to USA1085

Apply to your

NOTE: Not all documents will be applicable for each applicant (i.e. DD-214 is only required from veterans).

Secret Service

ows you what documents are required by this vacancy and lets you select uments you have already loaded into the system. You can also add new o the system if needed.

rom your profile that will be sent with your application.

t level documents exist.

) are additional documents requested for this vacancy. Please either select ocument or add a new document to the system as needed.

- » Secret Service Website
- » Secret Service Vacanci

| eterans). | ype                                     | Description           | Action                                                       |               |
|-----------|-----------------------------------------|-----------------------|--------------------------------------------------------------|---------------|
|           | <u>concept</u> franscripts              | No document Submitted | Upload     USAJOBS     Fax                                   |               |
|           | <u>DD-214</u>                           | No document Submitted | Upload     USAJOBS     Fax                                   |               |
|           | Notice of Results - TEA                 | from your             | upload supporting doci                                       | locumentation |
|           | U.S. Department of<br>Homeland Security |                       | loaded into USAJOBS,<br>eets to fax in your suppo<br>tation. |               |
|           | United States                           |                       |                                                              |               |