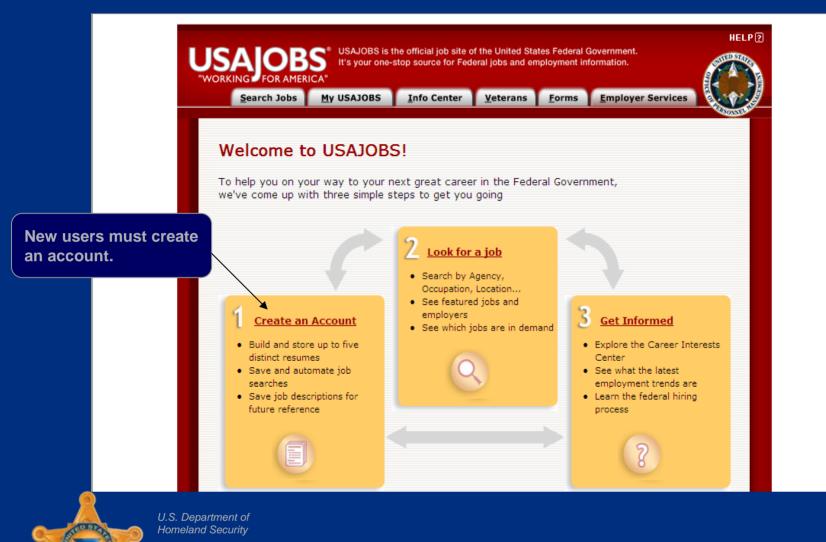

isit USAJOBS at <u>http://www.usajobs.gov</u>
- Use USAJOBS resume builder to create and store resumes.
- Use USAJOBS to upload supporting documentation (optional).
- Search for positions using the search capabilities or establish email notification for positions of particular interest.



U.S. Department of Homeland Security

### Step-by-Step Process

To make the application process more clear for our applicants, we have prepared step-by-step instructions.

- a. If you do not have a USAJOBS account, please continue to the next slide.
- b. If you already have a USAJOBS account, please begin with SLIDE 26-Searching for Secret Service Jobs .



U.S. Department of Homeland Security

### New Users – Getting Started





U.S. Department of Homeland Security

#### New Users – Create an Account



### New Users – Registration and Personal Information

| Search Jobs My USAJO                     | Info Center       | <u>V</u> eterans | <u>F</u> orms | Employer Serv | vices          |           |
|------------------------------------------|-------------------|------------------|---------------|---------------|----------------|-----------|
| -                                        |                   |                  |               |               |                |           |
| Create New Caree                         | r Center Account  |                  |               |               |                |           |
|                                          |                   |                  |               | * Required    | d information  |           |
| * First Name