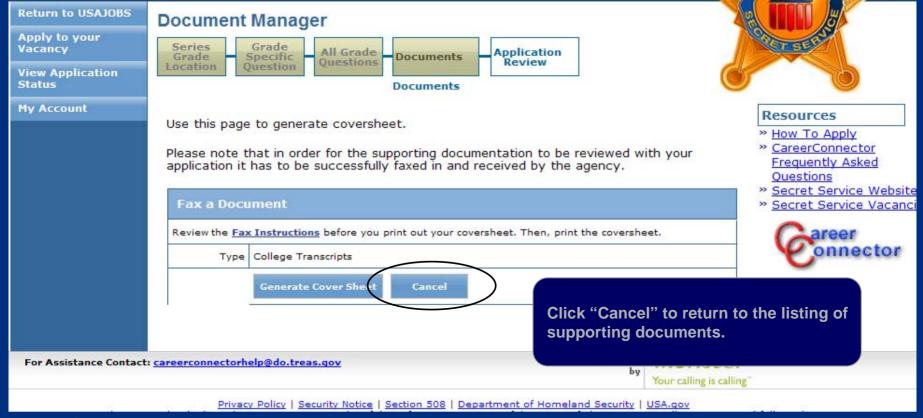

# CareerConnector – Vacancy Required Documents

A listing of documents for this vacancy will be displayed. Follow the instructions in the vacancy announcement regarding required supporting documentation.

Return to USA1085

Apply to your

NOTE: Not all documents will be applicable for each applicant (i.e. DD-214 is only required from veterans).

Secret Service

ows you what documents are required by this vacancy and lets you select uments you have already loaded into the system. You can also add new o the system if needed.

rom your profile that will be sent with your application.

t level documents exist.

) are additional documents requested for this vacancy. Please either select ocument or add a new document to the system as needed.

- » Secret Service Website
- » Secret Service Vacanci

| eterans). | ype                                     | Description           | Action                                                       |               |
|-----------|-----------------------------------------|-----------------------|--------------------------------------------------------------|---------------|
|           | <u>concept</u> franscripts              | No document Submitted | Upload     USAJOBS     Fax                                   |               |
|           | <u>DD-214</u>                           | No document Submitted | Upload     USAJOBS     Fax                                   |               |
|           | Notice of Results - TEA                 | from your             | upload supporting doci                                       | locumentation |
|           | U.S. Department of<br>Homeland Security |                       | loaded into USAJOBS,<br>eets to fax in your suppo<br>tation. |               |
|           | United States                           |                       |                                                              |               |