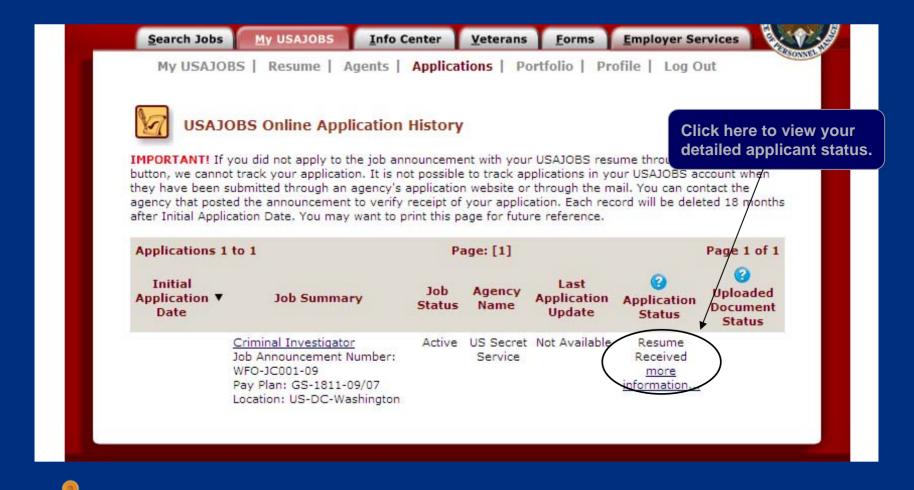

er               | No document Submitted |

If you would like a copy of the vacancy questions and your answers sent to an email, please select the following button

Send Me Questions and Answers

To receive a copy of your application, click "Send Me Questions and Answers".

**Click "Finish" to submit your** application to USAJOBS.

Finish

U.S. Department of Homeland Security

**United States** 

< Previous

Secret Service

### CareerConnector – USAJOBS Redirect Page





U.S. Department of Homeland Security

#### **USAJOBS** – Application Status





U.S. Department of Homeland Security

# Returning to USAJOBS – Application Status



U.S. Department of Homeland Security

#### **USAJOBS** – Application Status



U.S. Department of Homeland Security

#### **USAJOBS** – Application History



U.S. Department of Homeland Security

### USAJOBS – CareerConnector Redirect Page





U.S. Department of Homeland Security

#### CareerConnector – Welcome Page





U.S. Department of Homeland Security

#### CareerConnector – Application Status



U.S. Department of Homeland Security



U.S. Department of Homeland Security