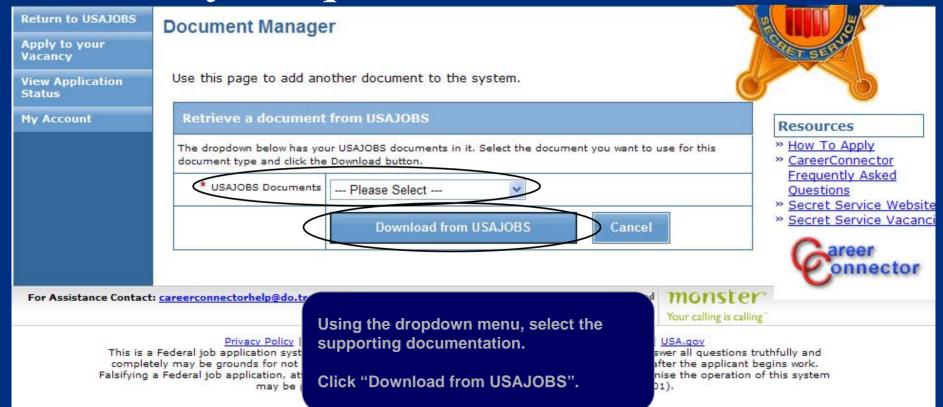

#### CareerConnector – Upload Vacancy Required Documents

| Return to USAJOBS          | Document Manager                                                                                                                                                                                                                                                                                                                   |                                          |                                                                                |
|----------------------------|------------------------------------------------------------------------------------------------------------------------------------------------------------------------------------------------------------------------------------------------------------------------------------------------------------------------------------|------------------------------------------|--------------------------------------------------------------------------------|
| Apply to your<br>Vacancy   |                                                                                                                                                                                                                                                                                                                                    |                                          | - ARGERER AND                                                                  |
| View Application<br>Status | Upload a Document Simply fill in the fields below, use the Browse button to find the                                                                                                                                                                                                                                               | Step 7 of 7                              | ha                                                                             |
| My Account                 | Upload Document button.                                                                                                                                                                                                                                                                                                            | The you wan to apload, and then select   | Resources                                                                      |
|                            | * Description                                                                                                                                                                                                                                                                                                                      |                                          | » <u>How To Apply</u><br>» <u>CareerConnector</u>                              |
|                            | Type College Transcripts                                                                                                                                                                                                                                                                                                           | Browse                                   | <u>Frequently Asked</u><br><u>Questions</u><br>» <u>Secret Service Website</u> |
|                            | <ul> <li>Only these types of the documents can b (.jpg), png image(.png), rich text format (.pdf)</li> <li>2MB is the maximum size allowed for a d</li> </ul>                                                                                                                                                                      | (.rtf ), Microsoft word (.doc),adobe pdf | » <u>Secret Service Vacanci</u>                                                |
|                            | Upload Document Cancel                                                                                                                                                                                                                                                                                                             |                                          |                                                                                |
| For Assistance Contact     | : <u>careerconnectorhelp@do.treas.gov</u>                                                                                                                                                                                                                                                                                          | Name the file in the                     | he "Description" field.                                                        |
| complet                    | Privacy Policy   Security Notice   Section 508   Departm<br>Federal job application system. Providing false information, creatin<br>tely may be grounds for not hiring, for disbarment from Federal emp<br>a Federal job application, attempting to violate the privacy of others<br>may be punishable by fine or imprisonment (US | loymer Upload.                           | o locate the file you wish to                                                  |
| U.S. Depar<br>Homeland     |                                                                                                                                                                                                                                                                                                                                    | After you have se<br>Document".          | elected the file, click "Uploa                                                 |