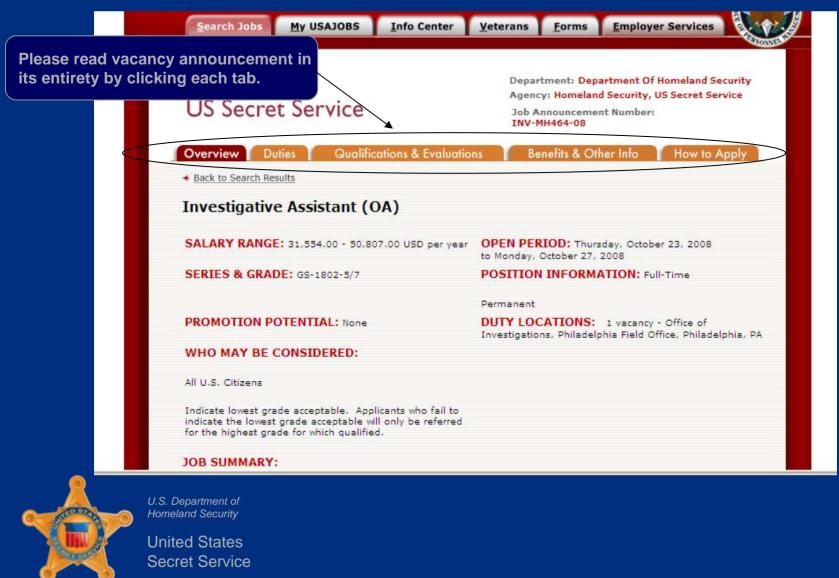

| cters max)                                                                                   |                    |
| Hor                                                            | 5. Department of<br>meland Security     |                                                                                  |                                                            |                                                                   |                               |                                                                                              |                    |

С

Secret Service

### Searching for Secret Service Jobs





U.S. Department of Homeland Security

### USAJOBS – Vacancy Listings





U.S. Department of Homeland Security

### USAJOBS – Vacancy Announcement



### **USAJOBS** – Begin Application



U.S. Department of Homeland Security

### USAJOBS – Select Resume and Supporting Documentation

| My USAJOBS                        | Resume   A        | gents   Applica                                            |               |             |                                               |  |
|-----------------------------------|-------------------|------------------------------------------------------------|---------------|-------------|-----------------------------------------------|--|
|                                   |                   | gene I Applie                                              | ations   Por  | tfolio   Pi | rofile   Log Out                              |  |
| Please Note: I<br>all required do |                   | mitti