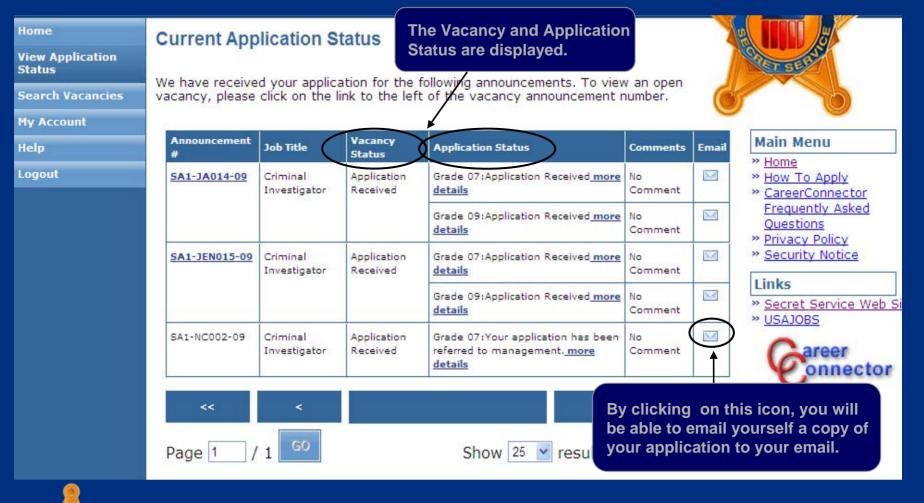

#### CareerConnector – Vacancy Questions

| Return to USAJOBS<br>Apply to your<br>Vacancy<br>View Application<br>Status | Apply to Vacancy           Series         Grade         All Grade         Documents         Application           Grade         Specific         Question         Documents         Application           Series Grade Location         Grade Location         Documents         Application |                                                                                                         |
|-----------------------------------------------------------------------------|----------------------------------------------------------------------------------------------------------------------------------------------------------------------------------------------------------------------------------------------------------------------------------------------|---------------------------------------------------------------------------------------------------------|
| My Account                                                                  | Please Note: Your application will be saved for your convenience                                                                                                                                                                                                                             | e after each page.<br>» <u>How To Apply</u><br>» <u>CareerConnector</u>                                 |
|                                                                             | Series, Grade and Location Selection                                                                                                                                                                                                                                                         | <u>     CareerConnector</u> <u>     Frequently Asked</u> <u>     Questions</u> » Secret Service Website |
|                                                                             | This position is offered for a single series.  Please indicate the series for which you wish to be considered.  *Check all that apply.  1.  1811-Criminal Investigator                                                                                                                       | » <u>Secret Service Vacanci</u><br>Connector                                                            |
|                                                                             | Grade<br>This position is offered for multiple grades. To better determine your eligibility, yo<br>grades for which you would like to compete. You will be considered separately for o<br>Select from the list below.<br>Please indicate the grades for which you wish to be considered.     |                                                                                                         |
|                                                                             | *Check all that apply.  1. Grade 07-07  2. Grade 09-09                                                                                                                                                                                                                                       | Select the series, grade(s), and<br>location(s) you wish to be considered<br>for.                       |
|                                                                             | Location                                                                                                                                                                                                                                                                                     | Click "Next".                                                                                           |