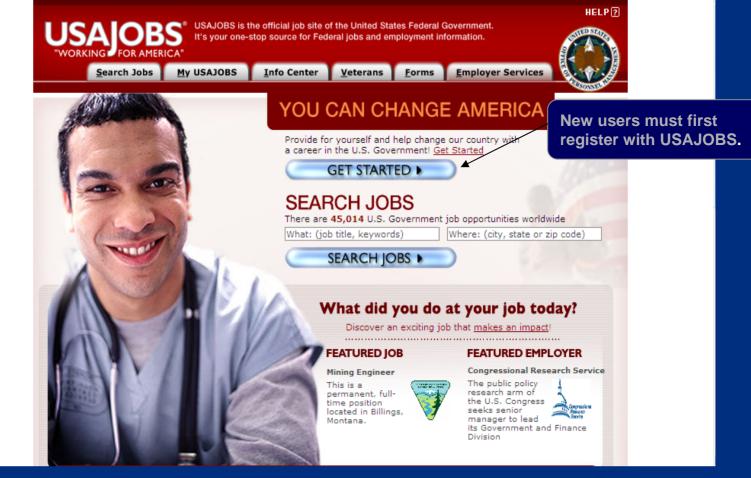

### How to Apply Using USAJOBS

- Visit USAJOBS at <u>http://www.usajobs.gov</u>
- Use USAJOBS resume builder to create and store resumes.
- Use USAJOBS to upload supporting documentation (optional).
- Search for positions using the search capabilities or establish email notification for positions of particular interest.

### Step-by-Step Process

To make the application process more clear for our applicants, we have prepared step-by-step instructions.

- a. If you do not have a USAJOBS account, please continue to the next slide.
- b. If you already have a USAJOBS account, please begin with SLIDE 26-Searching for Secret Service Jobs .

### New Users – Getting Started

U.S. Department of Homeland Security