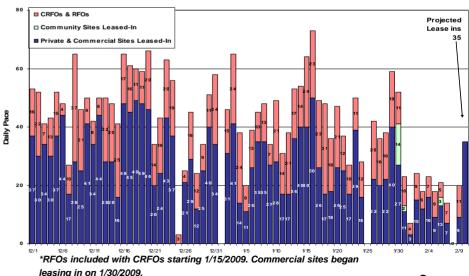

## Texas Housing Status Cumulative Progress – Daily Lease-ins, RFOs\*, CRFOs & Projected Activity

| Cumulative Status Snapshot as of 02/09/09       |                                                   |
|-------------------------------------------------|---------------------------------------------------|
| Private & Commercial: Currently eligible for MH | 3,561                                             |
| Currently Leased-in                             | 3,427                                             |
| % of Eligible                                   | 96%                                               |
| Community: Currently eligible for MH            | 86                                                |
| Currently Leased-in                             | 19                                                |
| % of Eligible                                   | 22%                                               |
| Total Leased-in                                 | 3,446 (94% of 3,647 currently eligible for MH/PM) |

RFO – Unit is ready for occupancy CRFO – Unit is available but is awaiting power

Date