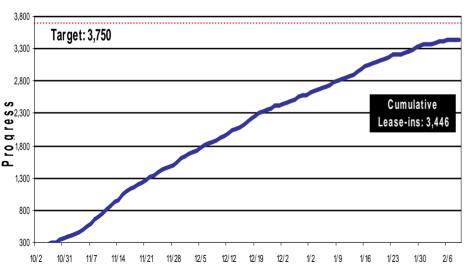

## Texas Housing Status Cumulative Progress – Daily Lease-ins, RFOs\*, CRFOs & Projected Activity

| Cumulative Status Snapshot as of 02/09/09       |                                                   |
|-------------------------------------------------|---------------------------------------------------|
| Private & Commercial: Currently eligible for MH | 3,561                                             |
| Currently Leased-in                             | 3,427                                             |
| % of Eligible                                   | 96%                                               |
| Community: Currently eligible for MH            | 86                                                |
| Currently Leased-in                             | 19                                                |
| % of Eligible                                   | 22%                                               |
| Total Leased-in                                 | 3,446 (94% of 3,647 currently eligible for MH/PM) |