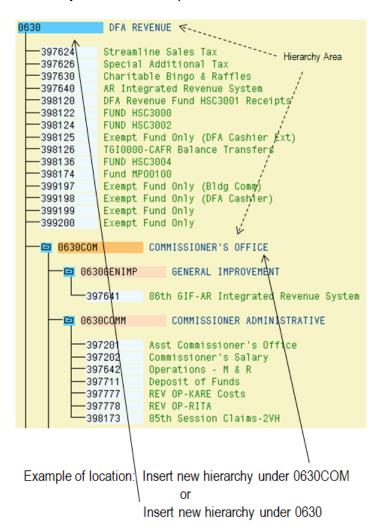

| Field Name                 | Description                                                                                                                |
|----------------------------|----------------------------------------------------------------------------------------------------------------------------|
| Hierarchy Area             | Enter the appropriate cost center group within the standard hierarchy, <b>not to exceed 10 characters.</b>                 |
| Is the Hierarchy Area new? | Check 'Y' if a new Hierarchy Area is to be established. Otherwise, check 'N'.                                              |
| Hierarchy Area Name        | Enter name of new Hierarchy Area, not to exceed 40 characters.                                                             |
| Hierarchy Location         | Enter the appropriate place where the new cost center group is to be placed in the standard hierarchy. (see example below) |
| Contact Person             | Enter agency personnel that should be contact if any questions.                                                            |
| Phone Number               | Enter phone number of agency contact person.                                                                               |
| E-mail Address             | Enter email of agency contact person.                                                                                      |

#### Hierarchy Location Example: