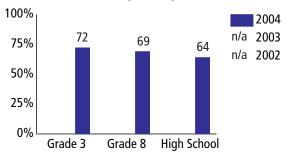

# Statewide Accountability Information :

See Appendix B for West Virginia's definitions of proficient for reading/language arts and mathematics for grades 3, 8, and high school.

See http://wveis.k12.wv.us/nclb/public04/nclbmenu.cfm for more details on the statewide accountability system.

**State assessment for NCLB accountability**: West Virginia Educational Standards Tests **State student achievement levels:** Novice, Partial Mastery, Mastery, Distinguished, Above mastery