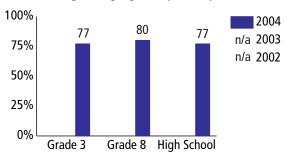

# Statewide Accountability Information :

See Appendix B for West Virginia's definitions of proficient for reading/language arts and mathematics for grades 3, 8, and high school.

See http://wveis.k12.wv.us/nclb/public04/nclbmenu.cfm for more details on the statewide accountability system.

**State assessment for NCLB accountability**: West Virginia Educational Standards Tests **State student achievement levels:** Novice, Partial Mastery, Mastery, Distinguished, Above mastery