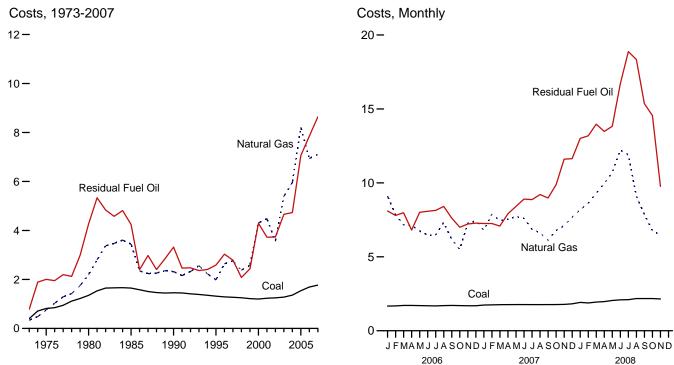

## Figure 9.3 Cost of Fossil-Fuel Receipts at Electric Generating Plants (Nominal Dollars<sup>a</sup> per Million Btu, Including Taxes)

<sup>a</sup>See "Nominal Dollars" in Glossary.

Note: • Because vertical scales differ, graphs should not be compared.

Web Page: http://www.eia.doe.gov/emeu/mer/prices.html. Source: Table 9.10.

Note: • Includes taxes. Web Page: http://www.eia.doe.gov/emeu/mer/prices.html. Source: Table 9.9.

2006

2007

Industrial

Residential