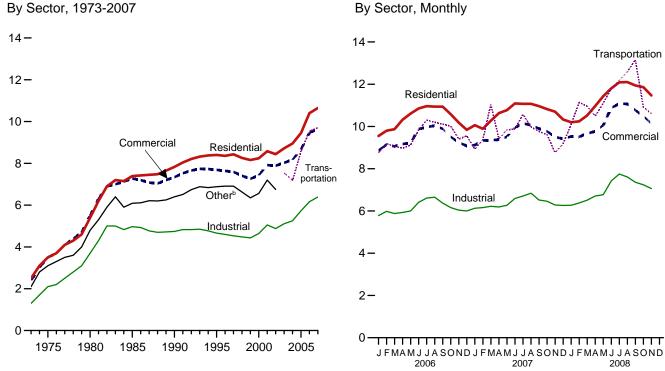

## Figure 9.2 Average Retail Prices of Electricity (Nominal Cents<sup>a</sup> per Kilowatthour)

<sup>a</sup>See "Nominal Price" in Glossary.

<sup>b</sup>Public street and highway lighting, interdepartmental sales, other sales to public authorities, agricultural and irrigation, and transportation including railroads and railways.

Web Page: http://www.eia.doe.gov/emeu/mer/prices.html. Source: Table 9.10.

Note: • Includes taxes. Web Page: http://www.eia.doe.gov/emeu/mer/prices.html. Source: Table 9.9.

2006

2007

Industrial

Residential

Transportation

Commercial

2008