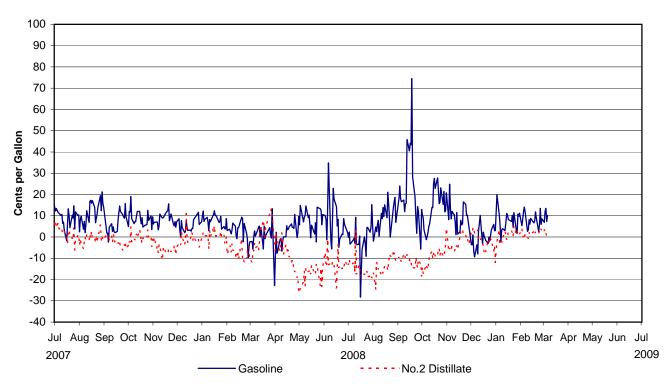

Figure 11. Daily Crude Oil and Petroleum Product Spot Prices, July 2007 to Present

Note: See Glossary for definitions of abbreviations.

Source: See page 33.

Figure 12. Daily Trans-Atlantic Spot Product Price Differentials: New York Harbor less Rotterdam (ARA), July 2007 to Present

Notes: See Glossary for definitions of abbreviations. See Appendix A, Technical Note 1, page 40, for more information about the data in this graph. As of April 30, 2008, Rotterdam (ARA), a 50 ppm sulfur gasoline, is no longer available and has been replaced with ARA 10 ppm sulfur gasoline starting with 2007. Source: See page 33.