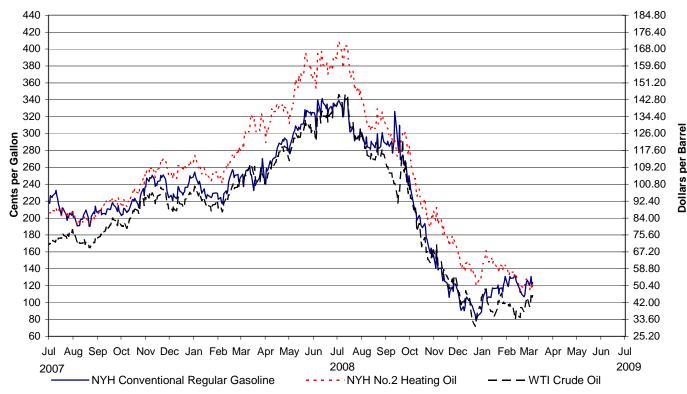

Figure 11. Daily Crude Oil and Petroleum Product Spot Prices, July 2007 to Present

Note: See Glossary for definitions of abbreviations.

Source: See page 33.

Figure 12. Daily Trans-Atlantic Spot Product Price Differentials: New York Harbor less Rotterdam (ARA), July 2007 to Present