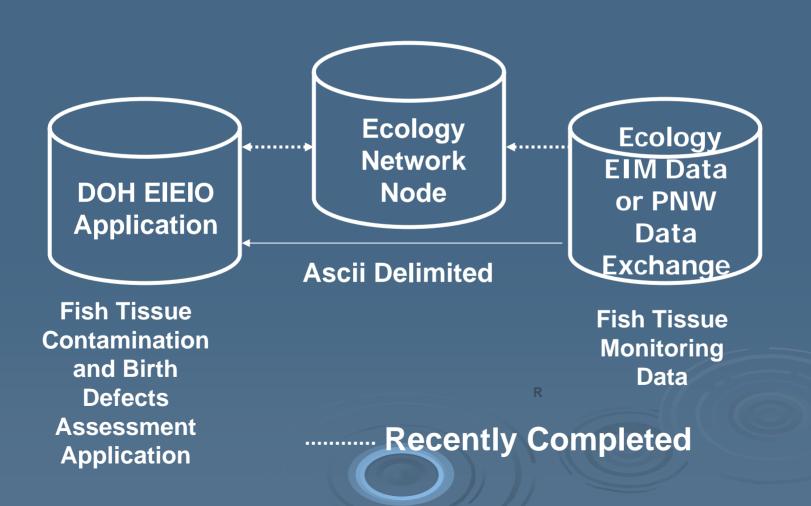

# WA DOH & WA Ecology Linking Environmental and Human Health Data

## DOH EIEIO Application

# Fish Tissue Contamination and Birth Defects Assessment Application