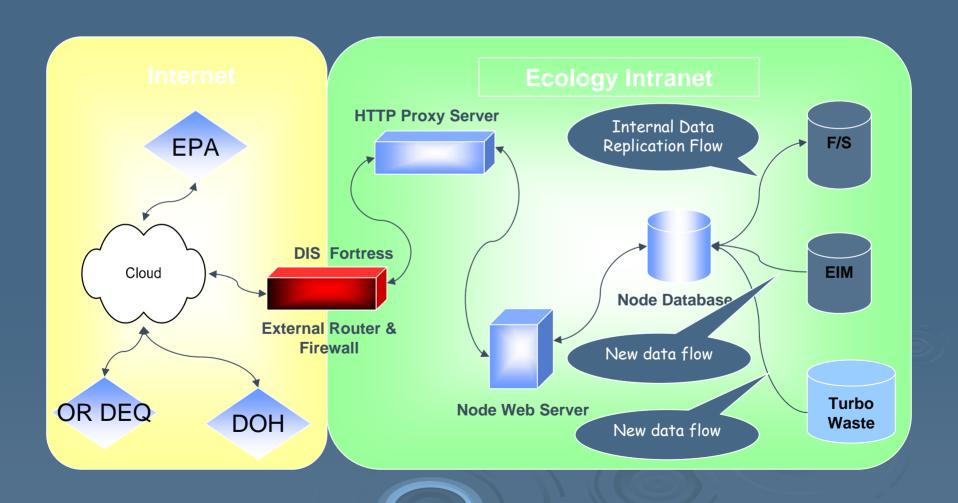

ory With The Exchange Network

- > Network Node Implemented 2003
- Facility/Site State to EPA Data Flow Implemented 2003
- Pacific Northwest Water Quality Data Exchange (OR, WA, ID, AK) – <u>State to State</u> Data Flow Implemented - 2004
- Water Quality Permit System State to EPA Data Flow to PCS via IDEF) - 2004
- Hazardous Waste Shipment Data State to State Data Flow (WA, OR) - 2004
- Fish Tissue Data <u>Agency to Agency</u> Data Flow (DOH, ECY) - 2004

## Ecology - Exchange Network Future Activities

- RCRA Waste Handler Data <u>State to</u>
  <u>EPA</u> Data Flow
- Natural Heritage Biodiversity Data <u>State</u> <u>to State</u> Data Flow - Challenge Grant (DE (lead state), IL, NatureServe, WA Ecology, WA DNR)
- > AQS Data State to EPA Data Flow

# Ecology Network Node Implementation



# WA DOH & WA Ecology Linking Environmental and Human Health Data



## DOH EIEIO Application

# Fish Tissue Contamination and Birth Defects Assessment Application

#### DOH EIEIO Application – Screen Shot 1 Query Results – List of Studies



# DOH EIEIO Application – Screen Shot 2 Query Results Date Range, Location, Taxon, Analyte



### DOH EIEIO Application – Screen Shot 2 Query Results – List of Results



statusBar1

## Summary

- Several examples of linking data between states or state agencies using the "plumbing" of the Exchange Network
  - Linking waste shipment data between OR & WA
  - Linking environmental & human health data between DOH and Ecology
- > We'd Like to Hear From You!

### Thank-You!