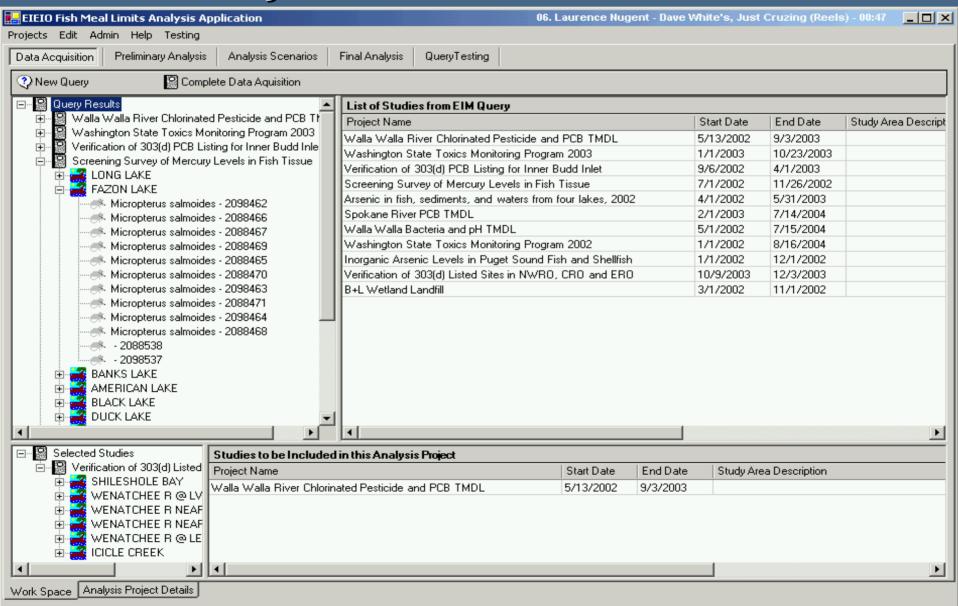

ter Quality Permit System State to EPA Data Flow to PCS via IDEF) - 2004
- Hazardous Waste Shipment Data State to State Data Flow (WA, OR) - 2004
- Fish Tissue Data <u>Agency to Agency</u> Data Flow (DOH, ECY) - 2004

## Ecology - Exchange Network Future Activities

- RCRA Waste Handler Data <u>State to</u>
  <u>EPA</u> Data Flow
- Natural Heritage Biodiversity Data <u>State</u> <u>to State</u> Data Flow - Challenge Grant (DE (lead state), IL, NatureServe, WA Ecology, WA DNR)
- > AQS Data State to EPA Data Flow

# Ecology Network Node Implementation



# WA DOH & WA Ecology Linking Environmental and Human Health Data



## DOH EIEIO Application

# Fish Tissue Contamination and Birth Defects Assessment Application

#### DOH EIEIO Application – Screen Shot 1 Query Results – List of Studies



# DOH EIEIO Application – Screen Shot 2 Query Results Date Range, Location, Taxon, Analyte



### DOH EIEIO Application – Screen Shot 2 Query Results – List of Results



statusBar1

## Summary

- Several examples of linking data between states or state agencies using the "plumbing" of the Exchange Network
  - Linking waste shipment data between OR & WA
  - Linking environmental & human health data between DOH and Ecology
- > We'd Like to Hear From You!

### Thank-You!