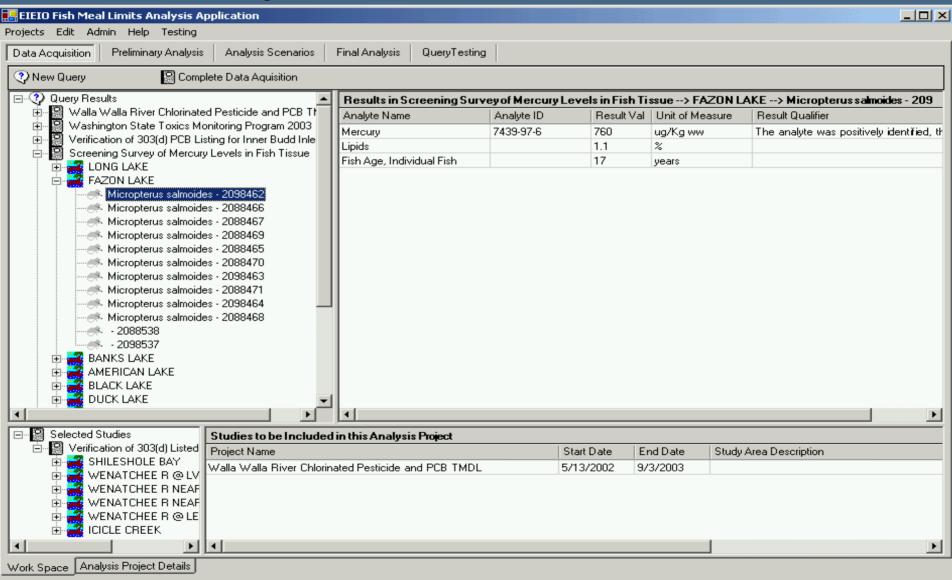

#### DOH EIEIO Application – Screen Shot 1 Query Results – List of Studies

### DOH EIEIO Application – Screen Shot 2 Query Results – List of Results

statusBar1