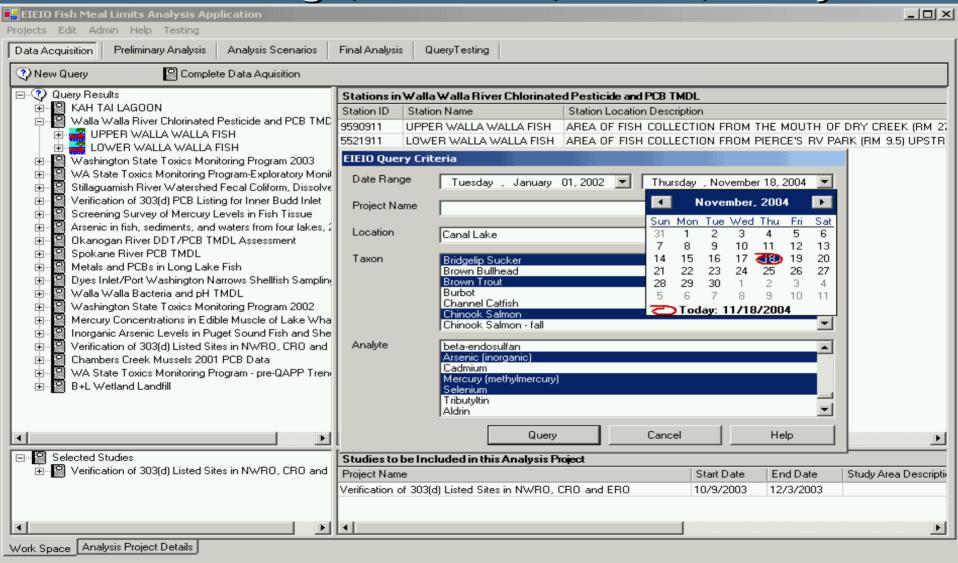

# DOH EIEIO Application – Screen Shot 2 Query Results Date Range, Location, Taxon, Analyte