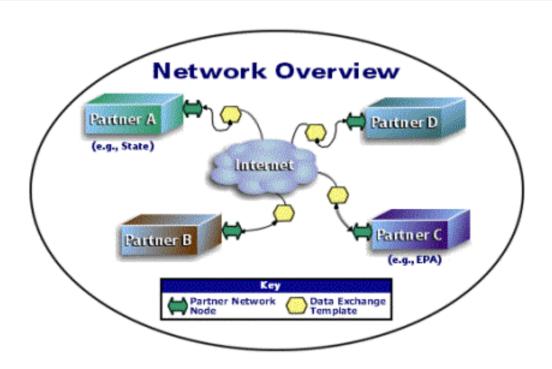

#### What is the Exchange Network?

An Internet and standards-based method for exchanging environmental information between partners.

# How the pieces fit together