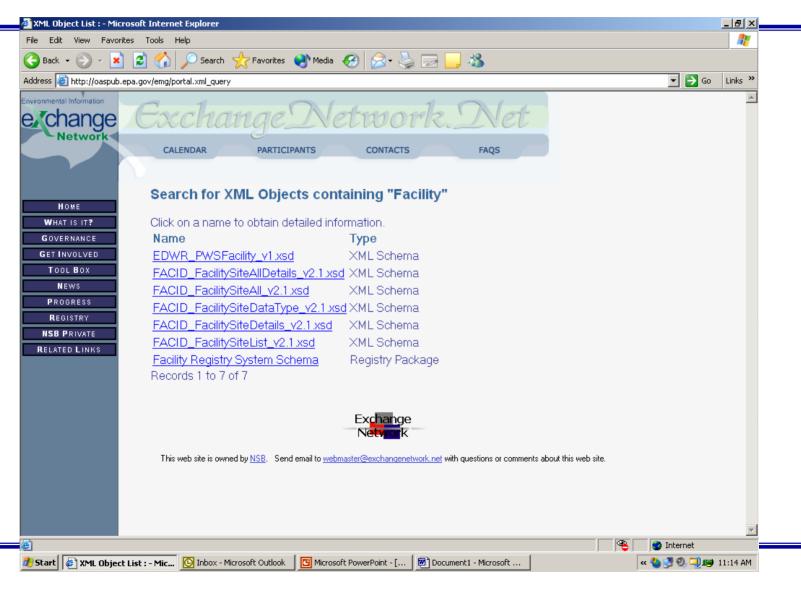

## Exchange Network Registry (cont'd)

# Exchange Network Registry (cont'd)

exchange

## Exchange Network Registry (cont'd)

- What type of data is managed
  - Meta data related to XML Schema
  - XML schema files (individuals) and packages (e.g., complete FRS XML Schema Package)
  - Supporting documentation for XML schema (e.g., fact sheets, read me files, state experiences)
  - WSDL files for Node functions (coming soon)
  - Demonstrated Node Configuration Software (coming soon)

#### Demonstration

 Demonstration of the Exchange Network Registry