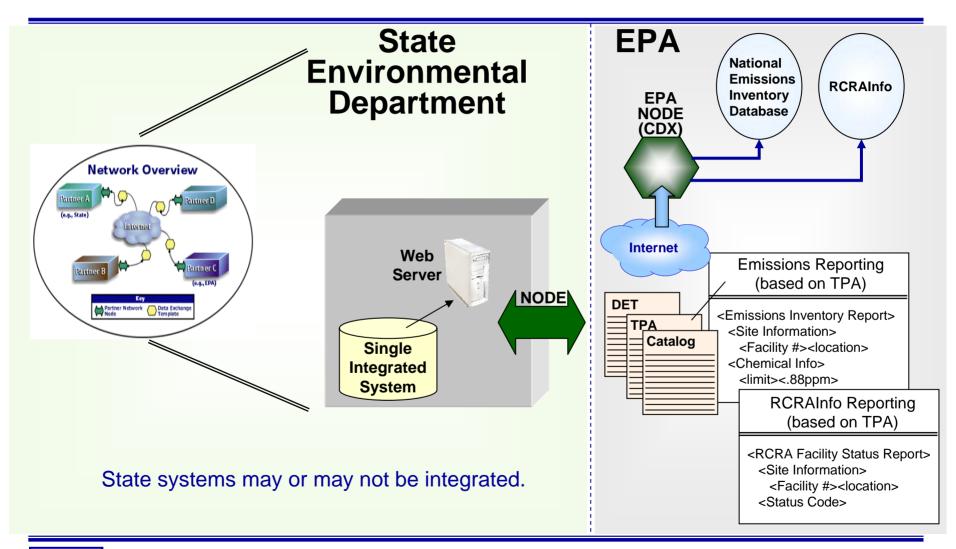

# How the pieces fit together

## Why do we need a Registry?

- The Exchange Network key components need to be managed for version control and sharing
  - ◆ XML Schema /DET Templates that are used to flow data
  - ♦ WSDL Files the methods that sit on a functioning Network Node
  - ♦ Node Configuration Files Freeware for installing a functioning Network Node
  - Want to ensure partners are using the correct schema and are informed of changes