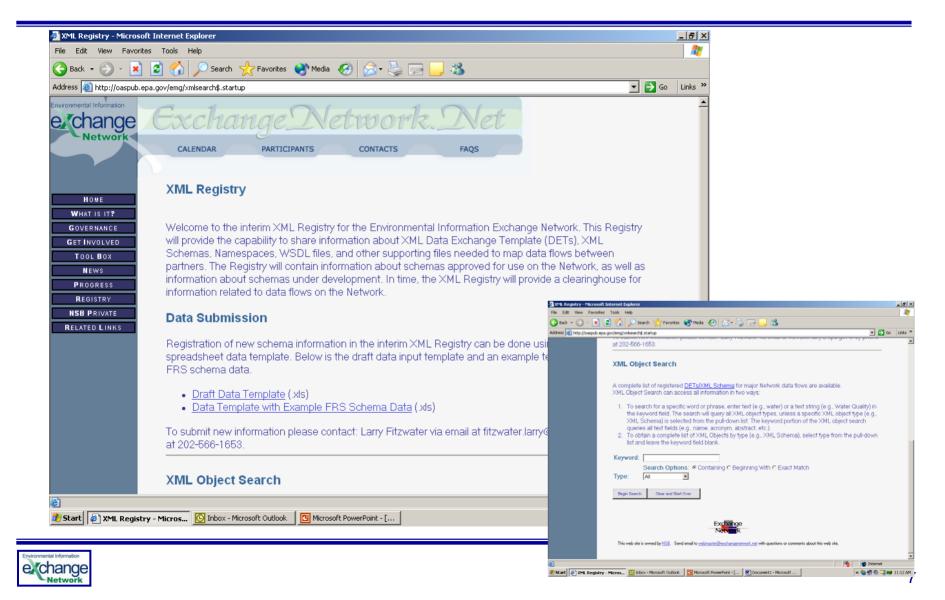

## Exchange Network Registry (cont'd)

# Exchange Network Registry (cont'd)

exchange

## Exchange Network Registry (cont'd)

- What type of data is managed
  - Meta data related to XML Schema
  - XML schema files (individuals) and packages (e.g., complete FRS XML Schema Package)
  - Supporting documentation for XML schema (e.g., fact sheets, read me files, state experiences)
  - WSDL files for Node functions (coming soon)
  - Demonstrated Node Configuration Software (coming soon)