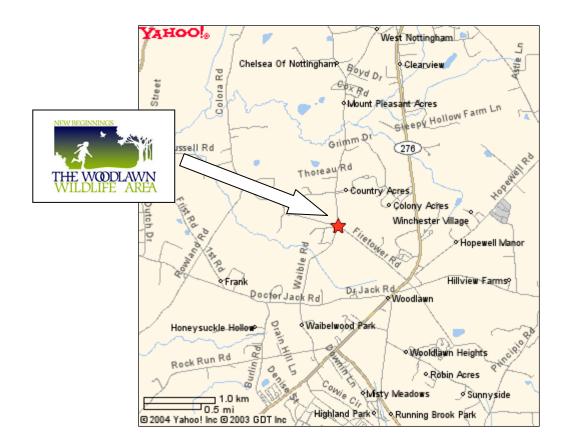

From Washington, D.C./Baltimore (south):

Take I-95 NORTH

Take the Exit 93 exit (Perryville/Port Deposit) - go 0.1 mile

Exit 93 becomes ramp - go 0.3 mile

Bear Con MD-275/PERRYLAWN DR - go 2.8 miles (towards Port Deposit)

Turn Ron MD-276 - go 0.9 mile

Turn Oon FIRETOWER RD - go 0.8 mile

Past WAIBLE RD - go <0.1 mile

Turn into The Woodlawn Wildlife Area parking lot

From Philadelphia/Newark, DE (north):

Take I-95 SOUTH

Take the Exit 93 exit (Perryville/Port Deposit) - go 0.1 mile

Exit 93 becomes ramp - go 0.4 mile

Continue on MD-275/PERRYLAWN DR - go 2.4 miles (towards Port Deposit)

Turn **R**on **MD-276** - go **0.9** mile

Turn Oon FIRETOWER RD - go 0.8 mile

Past WAIBLE RD - go <0.1 mile

Turn U into The Woodlawn Wildlife Area parking lot