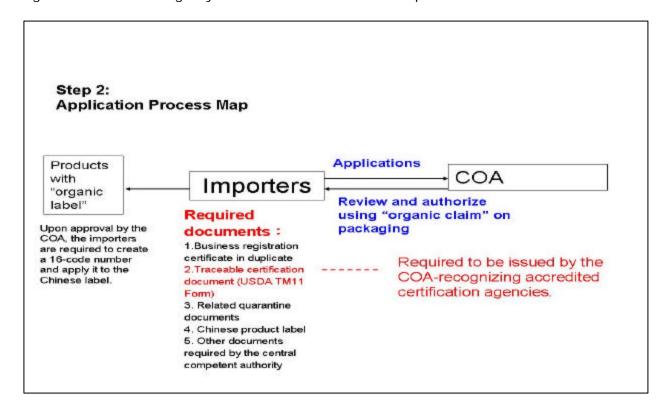

#### **Application Requirements**

To obtain the required approval for organic claims on the packaging, the importer must submit an application for AFA's review. The required documentation is stipulated in Article 4 of the new regulations (see below). This documentation must be issued by the accredited certification agency providing the traceability information stated as referenced in Article 5. An example of the USDA TM11 export certificate form can be found below.

#### Article 4

When an agricultural product or processed agricultural product is to be imported and sold as organic, the importer shall complete an application form and attach the following documents in duplicate and apply to the central competent authority for review prior to sale:

- 1.A photocopy of business registration certificate;
- 2.Documents demonstrating that the imported agricultural products or processed agricultural products have been granted organic certification;
- 3. Related quarantine documents of the imported agricultural products or processed agricultural products;
- 4. Chinese product labeling; and
- 5. Other documents required by the central competent authority.

#### **Traceability Certification**

In Article 5, the required information below corresponds to the USDA TM11 export certificate form found to the right. >>>>>

- The name and address of the factory/farm (the final certified farm/co-packer, not the trading company)
- 2. Name of the importer (buyer)
- 3. The product name and its batch number ("batch" refers to "lot number" of the final certified farm/processor where the products are from.)
- % of organic raw materials (must equal to or greater than 95% of organic ingredient and doesn't need to disclose the formula)
- 5. Weight or volume of the product
- 6. Name and address of the certification body
- The date of issuance (no more than three months prior to the date of receipt of the application form to COA AFA.)
- 8. Other items required by the central competent authority