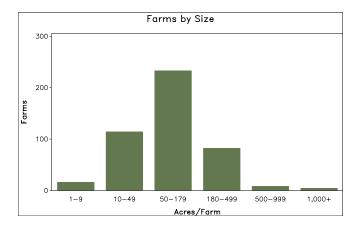

## **Other County Highlights**

| Farms by value of sales Less than \$1,000 139 \$1,000 to \$2,499 99 \$2,500 to \$4,999 87 \$5,000 to \$9,999 53 \$10,000 to \$19,999 45 \$20,000 to \$24,999 14 \$25,000 to \$39,999 10 \$40,000 to \$49,999 11 \$500,000 to \$9,999 7 \$100,000 to \$49,999 17 \$500,000 to \$49,999 17 \$500,000 to \$49,999 17 \$250,000 to \$49,999 18 \$250,000 to \$49,999 19 \$250,000 to \$49,999 10 \$250,000 to \$40,000 | <b>Economic Characteristics</b>             | Quantity |
|--------------------------------------------------------------------------------------------------------------------------------------------------------------------------------------------------------------------------------------------------------------------------------------------------------------------------------------------------------------------------------------------------------------------------------------------------------------------------------------------------------------------------------------------------------------------------------------------------------------------------------------------------------------------------------------------------------------------------------------------------------------------------------------------------------------------------------------------------------------------------------------------------------------------------------------------------------------------------------------------------------------------------------------------------------------------------------------------------------------------------------------------------------------------------------------------------------------------------------------------------------------------------------------------------------------------------------------------------------------------------------------------------------------------------------------------------------------------------------------------------------------------------------------------------------------------------------------------------------------------------------------------------------------------------------------------------------------------------------------------------------------------------------------------------------------------------------------------------------------------------------------------------------------------------------------------------------------------------------------------------------------------------------------------------------------------------------------------------------------------------------------------------------------------------------------------------------------------------------------------------------------------------------------------------------------------|---------------------------------------------|----------|
| \$1,000 to \$2,499                                                                                                                                                                                                                                                                                                                                                                                                                                                                                                                                                                                                                                                                                                                                                                                                                                                                                                                                                                                                                                                                                                                                                                                                                                                                                                                                                                                                                                                                                                                                                                                                                                                                                                                                                                                                                                                                                                                                                                                                                                                                                                                                                                                                                                                                                                 | Farms by value of sales                     |          |
| \$2,500 to \$4,999                                                                                                                                                                                                                                                                                                                                                                                                                                                                                                                                                                                                                                                                                                                                                                                                                                                                                                                                                                                                                                                                                                                                                                                                                                                                                                                                                                                                                                                                                                                                                                                                                                                                                                                                                                                                                                                                                                                                                                                                                                                                                                                                                                                                                                                                                                 | Less than \$1,000                           | 139      |
| \$5,000 to \$9,999                                                                                                                                                                                                                                                                                                                                                                                                                                                                                                                                                                                                                                                                                                                                                                                                                                                                                                                                                                                                                                                                                                                                                                                                                                                                                                                                                                                                                                                                                                                                                                                                                                                                                                                                                                                                                                                                                                                                                                                                                                                                                                                                                                                                                                                                                                 | \$1,000 to \$2,499                          | 99       |
| \$10,000 to \$19,999                                                                                                                                                                                                                                                                                                                                                                                                                                                                                                                                                                                                                                                                                                                                                                                                                                                                                                                                                                                                                                                                                                                                                                                                                                                                                                                                                                                                                                                                                                                                                                                                                                                                                                                                                                                                                                                                                                                                                                                                                                                                                                                                                                                                                                                                                               | \$2,500 to \$4,999                          | 87       |
| \$20,000 to \$24,999                                                                                                                                                                                                                                                                                                                                                                                                                                                                                                                                                                                                                                                                                                                                                                                                                                                                                                                                                                                                                                                                                                                                                                                                                                                                                                                                                                                                                                                                                                                                                                                                                                                                                                                                                                                                                                                                                                                                                                                                                                                                                                                                                                                                                                                                                               | \$5,000 to \$9,999                          | 53       |
| \$25,000 to \$39,999                                                                                                                                                                                                                                                                                                                                                                                                                                                                                                                                                                                                                                                                                                                                                                                                                                                                                                                                                                                                                                                                                                                                                                                                                                                                                                                                                                                                                                                                                                                                                                                                                                                                                                                                                                                                                                                                                                                                                                                                                                                                                                                                                                                                                                                                                               | \$10,000 to \$19,999                        | 45       |
| \$40,000 to \$49,999                                                                                                                                                                                                                                                                                                                                                                                                                                                                                                                                                                                                                                                                                                                                                                                                                                                                                                                                                                                                                                                                                                                                                                                                                                                                                                                                                                                                                                                                                                                                                                                                                                                                                                                                                                                                                                                                                                                                                                                                                                                                                                                                                                                                                                                                                               | \$20,000 to \$24,999                        | 14       |
| \$50,000 to \$99,999 7 \$100,000 to \$249,999 1 \$250,000 to \$499,999 1 \$500,000 or more (-)  Total farm production expenses (\$1,000) 4,101 Average per farm (\$) 8,974  Net cash farm income of operation (\$1,000) -749                                                                                                                                                                                                                                                                                                                                                                                                                                                                                                                                                                                                                                                                                                                                                                                                                                                                                                                                                                                                                                                                                                                                                                                                                                                                                                                                                                                                                                                                                                                                                                                                                                                                                                                                                                                                                                                                                                                                                                                                                                                                                       | \$25,000 to \$39,999                        | 10       |
| \$100,000 to \$249,999                                                                                                                                                                                                                                                                                                                                                                                                                                                                                                                                                                                                                                                                                                                                                                                                                                                                                                                                                                                                                                                                                                                                                                                                                                                                                                                                                                                                                                                                                                                                                                                                                                                                                                                                                                                                                                                                                                                                                                                                                                                                                                                                                                                                                                                                                             | \$40,000 to \$49,999                        | 1        |
| \$250,000 to \$499,999                                                                                                                                                                                                                                                                                                                                                                                                                                                                                                                                                                                                                                                                                                                                                                                                                                                                                                                                                                                                                                                                                                                                                                                                                                                                                                                                                                                                                                                                                                                                                                                                                                                                                                                                                                                                                                                                                                                                                                                                                                                                                                                                                                                                                                                                                             | \$50,000 to \$99,999                        | 7        |
| \$500,000 or more (-)  Total farm production expenses (\$1,000) 4,101 Average per farm (\$) 8,974  Net cash farm income of operation (\$1,000) -749                                                                                                                                                                                                                                                                                                                                                                                                                                                                                                                                                                                                                                                                                                                                                                                                                                                                                                                                                                                                                                                                                                                                                                                                                                                                                                                                                                                                                                                                                                                                                                                                                                                                                                                                                                                                                                                                                                                                                                                                                                                                                                                                                                | \$100,000 to \$249,999                      | 1        |
| Total farm production expenses (\$1,000) 4,101 Average per farm (\$) 8,974  Net cash farm income of operation (\$1,000) -749                                                                                                                                                                                                                                                                                                                                                                                                                                                                                                                                                                                                                                                                                                                                                                                                                                                                                                                                                                                                                                                                                                                                                                                                                                                                                                                                                                                                                                                                                                                                                                                                                                                                                                                                                                                                                                                                                                                                                                                                                                                                                                                                                                                       | \$250,000 to \$499,999                      | 1        |
| Average per farm (\$) 8,974  Net cash farm income of operation (\$1,000) -749                                                                                                                                                                                                                                                                                                                                                                                                                                                                                                                                                                                                                                                                                                                                                                                                                                                                                                                                                                                                                                                                                                                                                                                                                                                                                                                                                                                                                                                                                                                                                                                                                                                                                                                                                                                                                                                                                                                                                                                                                                                                                                                                                                                                                                      | \$500,000 or more                           | (-)      |
| Net cash farm income of operation (\$1,000) -749                                                                                                                                                                                                                                                                                                                                                                                                                                                                                                                                                                                                                                                                                                                                                                                                                                                                                                                                                                                                                                                                                                                                                                                                                                                                                                                                                                                                                                                                                                                                                                                                                                                                                                                                                                                                                                                                                                                                                                                                                                                                                                                                                                                                                                                                   | Total farm production expenses (\$1,000)    | 4,101    |
|                                                                                                                                                                                                                                                                                                                                                                                                                                                                                                                                                                                                                                                                                                                                                                                                                                                                                                                                                                                                                                                                                                                                                                                                                                                                                                                                                                                                                                                                                                                                                                                                                                                                                                                                                                                                                                                                                                                                                                                                                                                                                                                                                                                                                                                                                                                    |                                             |          |
|                                                                                                                                                                                                                                                                                                                                                                                                                                                                                                                                                                                                                                                                                                                                                                                                                                                                                                                                                                                                                                                                                                                                                                                                                                                                                                                                                                                                                                                                                                                                                                                                                                                                                                                                                                                                                                                                                                                                                                                                                                                                                                                                                                                                                                                                                                                    | Net cash farm income of operation (\$1,000) | -749     |
| 0 1 (7)                                                                                                                                                                                                                                                                                                                                                                                                                                                                                                                                                                                                                                                                                                                                                                                                                                                                                                                                                                                                                                                                                                                                                                                                                                                                                                                                                                                                                                                                                                                                                                                                                                                                                                                                                                                                                                                                                                                                                                                                                                                                                                                                                                                                                                                                                                            | Average per farm (\$)                       | _        |