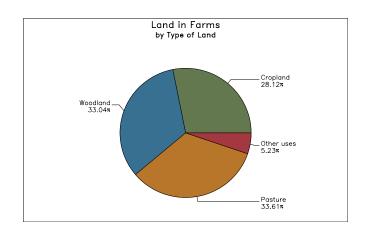

## Monongalia, West Virginia

|                                                                               | 2007         | 2002         | % change |
|-------------------------------------------------------------------------------|--------------|--------------|----------|
| Number of Farms                                                               | 457          | 478          | - 4      |
| Land in Farms                                                                 | 59,257 acres | 60,378 acres | - 2      |
| Average Size of Farm                                                          | 130 acres    | 126 acres    | + 3      |
| Market Value of Production                                                    | \$3,078,000  | \$2,455,000  | + 25     |
| Crop Sales \$693,000 (23 percent)<br>Livestock Sales \$2,385,000 (77 percent) |              |              |          |
| Average Per Farm                                                              | \$6,734      | \$5,136      | + 31     |
| Government Payments                                                           | \$20,000     | \$32,000     | - 39     |
| Average Per Farm                                                              | \$829        | \$1,472      | - 44     |