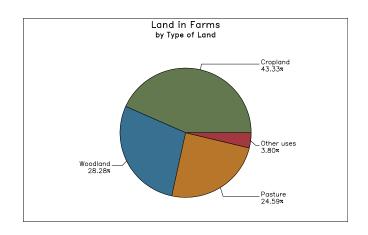

## **Decatur, Tennessee**

|                                                                                 | 2007         | 2002         | % change |
|---------------------------------------------------------------------------------|--------------|--------------|----------|
| Number of Farms                                                                 | 455          | 438          | + 4      |
| Land in Farms                                                                   | 76,378 acres | 88,313 acres | - 14     |
| Average Size of Farm                                                            | 168 acres    | 202 acres    | - 17     |
| Market Value of Production                                                      | \$5,923,000  | \$4,350,000  | + 36     |
| Crop Sales \$1,313,000 (22 percent)<br>Livestock Sales \$4,610,000 (78 percent) |              |              |          |
| Average Per Farm                                                                | \$13,017     | \$9,932      | + 31     |
| Government Payments                                                             | \$223,000    | \$346,000    | - 35     |
| Average Per Farm                                                                | \$1,585      | \$2,279      | - 30     |