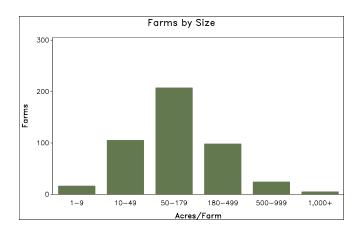

## **Other County Highlights**

| Farms by value of sales Less than \$1,000 156 \$1,000 to \$2,499 50 \$2,500 to \$4,999 66 \$5,000 to \$9,999 68 \$10,000 to \$19,999 45 \$20,000 to \$24,999 21 \$25,000 to \$39,999 14 \$40,000 to \$49,999 7 \$50,000 to \$9,999 19 \$100,000 to \$49,999 7 \$250,000 to \$499,999 | <b>Economic Characteristics</b>             | Quantity |
|----------------------------------------------------------------------------------------------------------------------------------------------------------------------------------------------------------------------------------------------------------------------------------------------------------------------------------------------------------------------------------------------------------------------------------------------------------------------------------------------------------------------------------------------------------------------------------------------------------------------------------------------------------------------------------------------------------------------------------------------------------------------------------------------------------------------------------------------------------------------------------------------------------------------------------------------------------------------------------------------------------------------------------------------------------------------------------------------------------------------------------------------------------------------------------------------------------------------------------------------------------------------------------------------------------------------------------------------------------------------------------------------------------------------------------------------------------------------------------------------------------------------------------------------------------------------------------------------------------------------------------------------------------------------------------------------------------------------------------------------------------------------------------------------------------------------------------------------------------------------------------------------------------------------------------------------------------------------------------------------------------------------------------------------------------------------------------------------------------------------------------------------------------------------------------------------------------------------------------------------------------------------------------------------------------------|---------------------------------------------|----------|
| \$1,000 to \$2,499                                                                                                                                                                                                                                                                                                                                                                                                                                                                                                                                                                                                                                                                                                                                                                                                                                                                                                                                                                                                                                                                                                                                                                                                                                                                                                                                                                                                                                                                                                                                                                                                                                                                                                                                                                                                                                                                                                                                                                                                                                                                                                                                                                                                                                                                                             | Farms by value of sales                     |          |
| \$2,500 to \$4,999 66 \$5,000 to \$9,999 68 \$10,000 to \$19,999 45 \$20,000 to \$24,999 21 \$25,000 to \$39,999 14 \$40,000 to \$49,999 77 \$50,000 to \$99,999 19 \$100,000 to \$49,999 77 \$250,000 to \$49,999 77 \$250,000 to \$49,999 77 \$250,000 to \$499,999 77 \$25    | Less than \$1,000                           | 156      |
| \$5,000 to \$9,999 68 \$10,000 to \$19,999 45 \$20,000 to \$24,999 21 \$45,000 to \$39,999 77 \$50,000 to \$49,999 77 \$50,000 to \$99,999 77 \$250,000 to \$249,999 77 \$250,000 to \$499,999     | \$1,000 to \$2,499                          | 50       |
| \$10,000 to \$19,999                                                                                                                                                                                                                                                                                                                                                                                                                                                                                                                                                                                                                                                                                                                                                                                                                                                                                                                                                                                                                                                                                                                                                                                                                                                                                                                                                                                                                                                                                                                                                                                                                                                                                                                                                                                                                                                                                                                                                                                                                                                                                                                                                                                                                                                                                           | \$2,500 to \$4,999                          | 66       |
| \$20,000 to \$24,999 21 \$25,000 to \$39,999 14 \$40,000 to \$49,999 77 \$50,000 to \$99,999 19 \$100,000 to \$249,999 77 \$250,000 to \$499,999 22 \$500,000 or more (-)  Total farm production expenses (\$1,000) 7,147 Average per farm (\$) 15,707  Net cash farm income of operation (\$1,000) -634                                                                                                                                                                                                                                                                                                                                                                                                                                                                                                                                                                                                                                                                                                                                                                                                                                                                                                                                                                                                                                                                                                                                                                                                                                                                                                                                                                                                                                                                                                                                                                                                                                                                                                                                                                                                                                                                                                                                                                                                       | \$5,000 to \$9,999                          | 68       |
| \$25,000 to \$39,999                                                                                                                                                                                                                                                                                                                                                                                                                                                                                                                                                                                                                                                                                                                                                                                                                                                                                                                                                                                                                                                                                                                                                                                                                                                                                                                                                                                                                                                                                                                                                                                                                                                                                                                                                                                                                                                                                                                                                                                                                                                                                                                                                                                                                                                                                           | \$10,000 to \$19,999                        | 45       |
| \$40,000 to \$49,999 7 \$50,000 to \$99,999 19 \$100,000 to \$249,999 7 \$250,000 to \$499,999 2 \$500,000 or more (-)  Total farm production expenses (\$1,000) 7,147 Average per farm (\$) 15,707  Net cash farm income of operation (\$1,000) -634                                                                                                                                                                                                                                                                                                                                                                                                                                                                                                                                                                                                                                                                                                                                                                                                                                                                                                                                                                                                                                                                                                                                                                                                                                                                                                                                                                                                                                                                                                                                                                                                                                                                                                                                                                                                                                                                                                                                                                                                                                                          | \$20,000 to \$24,999                        | 21       |
| \$50,000 to \$99,999                                                                                                                                                                                                                                                                                                                                                                                                                                                                                                                                                                                                                                                                                                                                                                                                                                                                                                                                                                                                                                                                                                                                                                                                                                                                                                                                                                                                                                                                                                                                                                                                                                                                                                                                                                                                                                                                                                                                                                                                                                                                                                                                                                                                                                                                                           | \$25,000 to \$39,999                        | 14       |
| \$100,000 to \$249,999 7 \$250,000 to \$499,999 2 \$500,000 or more (.)  Total farm production expenses (\$1,000) 7,147 Average per farm (\$) 15,707  Net cash farm income of operation (\$1,000) -634                                                                                                                                                                                                                                                                                                                                                                                                                                                                                                                                                                                                                                                                                                                                                                                                                                                                                                                                                                                                                                                                                                                                                                                                                                                                                                                                                                                                                                                                                                                                                                                                                                                                                                                                                                                                                                                                                                                                                                                                                                                                                                         | \$40,000 to \$49,999                        | 7        |
| \$250,000 to \$499,999                                                                                                                                                                                                                                                                                                                                                                                                                                                                                                                                                                                                                                                                                                                                                                                                                                                                                                                                                                                                                                                                                                                                                                                                                                                                                                                                                                                                                                                                                                                                                                                                                                                                                                                                                                                                                                                                                                                                                                                                                                                                                                                                                                                                                                                                                         | \$50,000 to \$99,999                        | 19       |
| \$500,000 or more (-)  Total farm production expenses (\$1,000) 7,147  Average per farm (\$) 15,707  Net cash farm income of operation (\$1,000) -634                                                                                                                                                                                                                                                                                                                                                                                                                                                                                                                                                                                                                                                                                                                                                                                                                                                                                                                                                                                                                                                                                                                                                                                                                                                                                                                                                                                                                                                                                                                                                                                                                                                                                                                                                                                                                                                                                                                                                                                                                                                                                                                                                          | \$100,000 to \$249,999                      | 7        |
| Total farm production expenses (\$1,000)         7,147           Average per farm (\$)         15,707           Net cash farm income of operation (\$1,000)         -634                                                                                                                                                                                                                                                                                                                                                                                                                                                                                                                                                                                                                                                                                                                                                                                                                                                                                                                                                                                                                                                                                                                                                                                                                                                                                                                                                                                                                                                                                                                                                                                                                                                                                                                                                                                                                                                                                                                                                                                                                                                                                                                                       | \$250,000 to \$499,999                      | 2        |
| Average per farm (\$) 15,707  Net cash farm income of operation (\$1,000) -634                                                                                                                                                                                                                                                                                                                                                                                                                                                                                                                                                                                                                                                                                                                                                                                                                                                                                                                                                                                                                                                                                                                                                                                                                                                                                                                                                                                                                                                                                                                                                                                                                                                                                                                                                                                                                                                                                                                                                                                                                                                                                                                                                                                                                                 | \$500,000 or more                           | (-)      |
| Net cash farm income of operation (\$1,000) -634                                                                                                                                                                                                                                                                                                                                                                                                                                                                                                                                                                                                                                                                                                                                                                                                                                                                                                                                                                                                                                                                                                                                                                                                                                                                                                                                                                                                                                                                                                                                                                                                                                                                                                                                                                                                                                                                                                                                                                                                                                                                                                                                                                                                                                                               | Total farm production expenses (\$1,000)    | 7,147    |
|                                                                                                                                                                                                                                                                                                                                                                                                                                                                                                                                                                                                                                                                                                                                                                                                                                                                                                                                                                                                                                                                                                                                                                                                                                                                                                                                                                                                                                                                                                                                                                                                                                                                                                                                                                                                                                                                                                                                                                                                                                                                                                                                                                                                                                                                                                                |                                             |          |
|                                                                                                                                                                                                                                                                                                                                                                                                                                                                                                                                                                                                                                                                                                                                                                                                                                                                                                                                                                                                                                                                                                                                                                                                                                                                                                                                                                                                                                                                                                                                                                                                                                                                                                                                                                                                                                                                                                                                                                                                                                                                                                                                                                                                                                                                                                                | Net cash farm income of operation (\$1,000) | -634     |
|                                                                                                                                                                                                                                                                                                                                                                                                                                                                                                                                                                                                                                                                                                                                                                                                                                                                                                                                                                                                                                                                                                                                                                                                                                                                                                                                                                                                                                                                                                                                                                                                                                                                                                                                                                                                                                                                                                                                                                                                                                                                                                                                                                                                                                                                                                                |                                             |          |