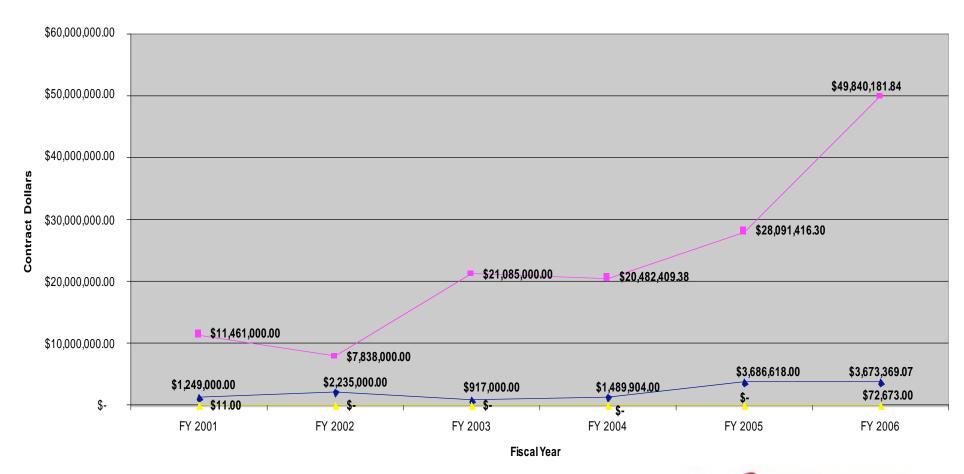

## **Total Contract Dollars**

#### Social Security Administration

"\$" represents total prime and sub- contract dollars.

Source of information: SBA Office of Government Contracting - http://www.sba.gov/aboutsba/sbaprograms/gc/index.html

\*\*\*\*\*\*\*\*\*\*\*\*\*\*\*

\*\*\*\*\*\*\*\*\*\*

For missing data, please contract the agency directly.

\*\*\*\*\*\*\*\*\*\*\*\*\*\*\*\*\*\*\*\*\*