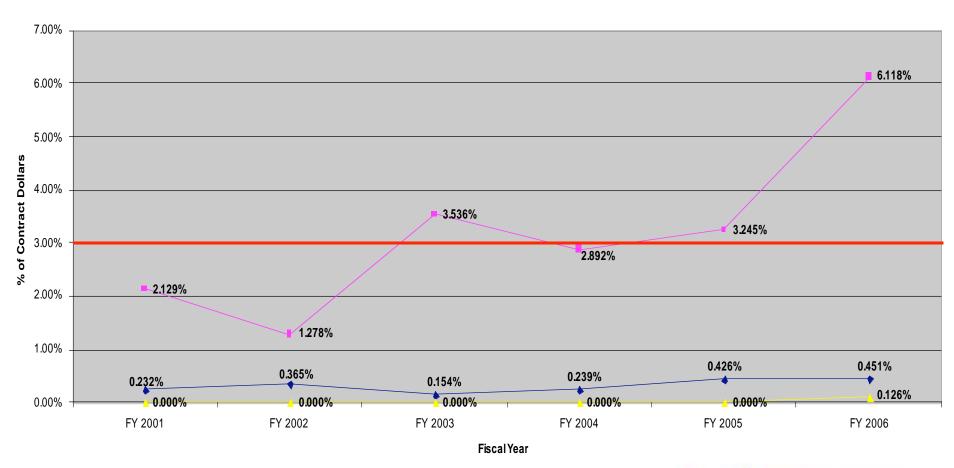

#### Social Security Administration

"%" represents the percentage of total prime contract dollars. Source of information: SBA Office of Government Contracting - http://www.sba.gov/aboutsba/sbaprograms/gc/index.html