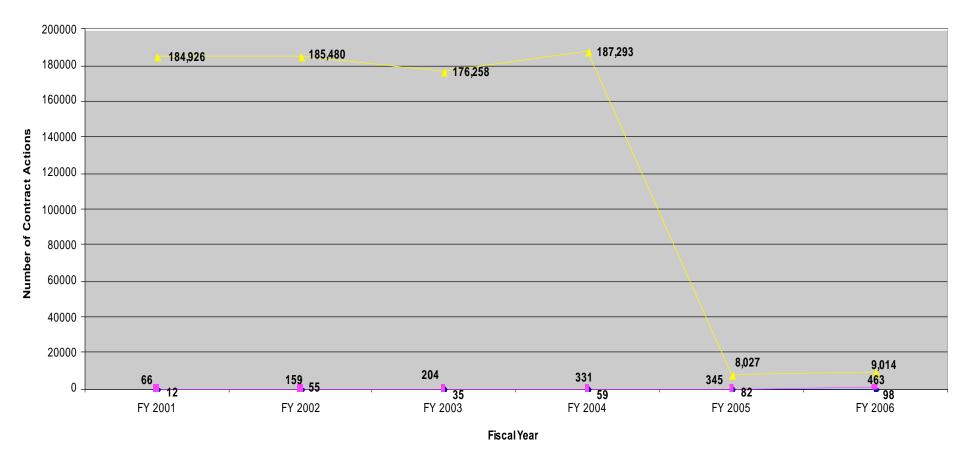

## **Contract Actions**

### Social Security Administration

Source of information: SBA Office of Government Contracting http://www.sba.gov/aboutsba/sbaprograms/gc/index.html

For missing data, please contract the agency directly.

\*We are not responsible for the accuracy of the data depicted and questions about the data should be referred to the originating agency's Director for Small Business Programs. Contact information is available at www.OSDBU.gov.