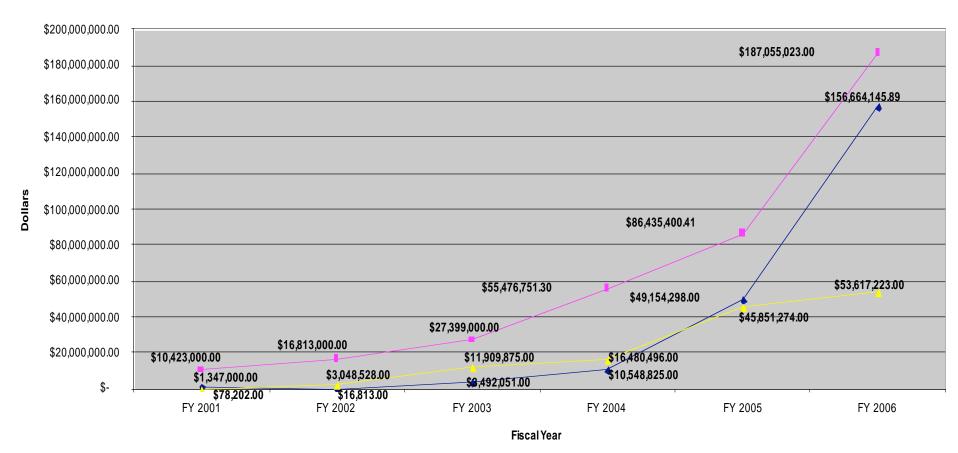

## **Total Contract Dollars**

#### Department of Energy

\*\*\*\*\*\*\*\*\*\*\*\*\*\*\*\*\*\*\*\*\*\*\*\*\*\*\*\*\*

"\$" represents total prime and sub- contract dollars.

Source of information: SBA Office of Government Contracting - http://www.sba.gov/aboutsba/sbaprograms/gc/index.html

For missing data, please contract the agency directly.

\*\*\*\*\*\*\*\*\*\*\*\*\*\*\*\*\*\*\*\*\*\*\*\*\*