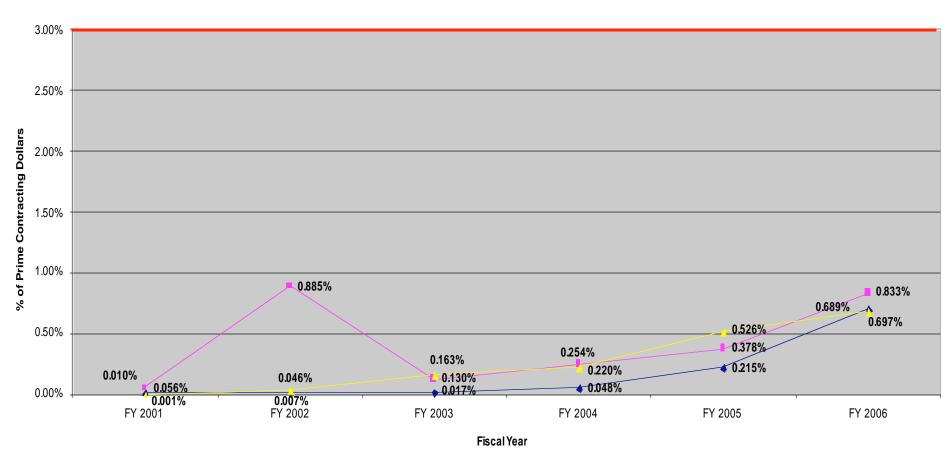

# Prime and Subcontracting Percentages

#### Department of Energy

"%" represents the percentage of total prime contract dollars. Source of information: SBA Office of Government Contracting - http://www.sba.gov/aboutsba/sbaprograms/gc/index.html