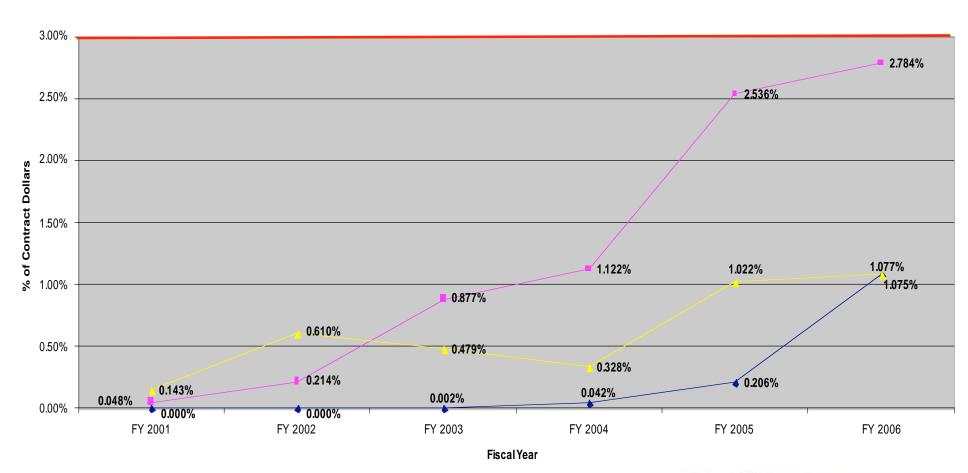

# Prime and Subcontracting Percentages

## **Environmental Protection Agency**

"%" represents the percentage of total prime contract dollars. Source of information: SBA Office of Government Contracting - http://www.sba.gov/aboutsba/sbaprograms/gc/index.html

For missing data, please contract the agency directly.

\*We are not responsible for the accuracy of the data depicted and questions about the data should be referred to the originating agency's Director for Small Business Programs. Contact information is available at www.OSDBU.gov.