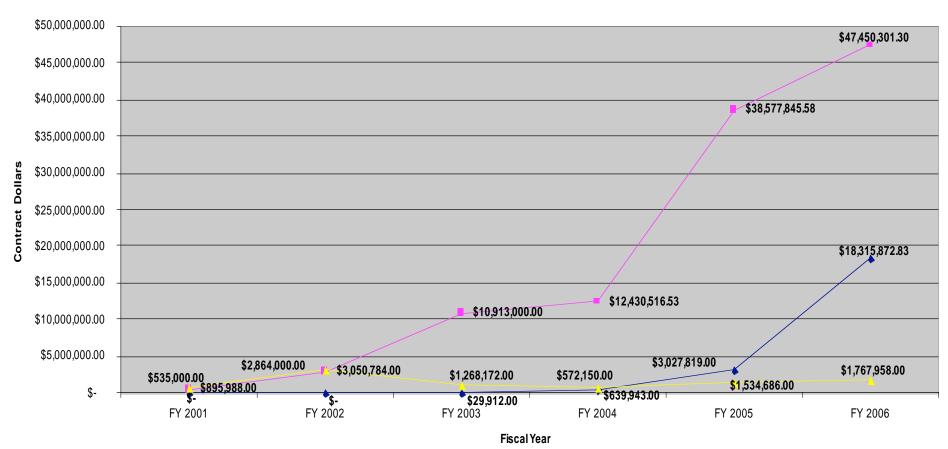

## **Total Contract Dollars**

#### **Environmental Protection Agency**

\*\*\*\*\*\*\*\*\*\*\*\*\*\*\*\*\*\*\*\*\*\*\*\*\*\*\*\*\*\*\*\*\*\*

"\$" represents total prime and sub- contract dollars.

Source of information: SBA Office of Government Contracting - http://www.sba.gov/aboutsba/sbaprograms/gc/index.html

For missing data, please contract the agency directly.

\*We are not responsible for the accuracy of the data depicted and questions about the data should be referred to the originating agency's Director for Small Business Programs. Contact information is available at www.OSDBU.gov.