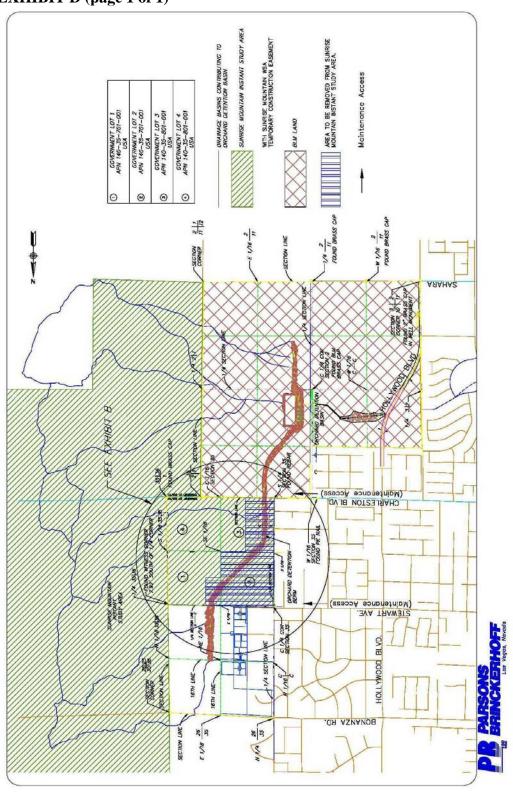

As evidence of the support present in our community and the significant need for this request we offer the following items as exhibits to my testimony.

- Sunrise Mountain Homeowners Petition A January 1999 petition signed by more than 80 homeowners who live in the area damaged by a September 11, 1998 flood is included. (Exhibit B)
- **September 11, 1998 Flood Pictures** These pictures clearly show flood waters in this neighborhood following torrential desert rains off of the mountainous terrain adjacent to the study area. (Exhibit C)
- Map of Boundary Change Request The map details the Orchards Detention Basin and Collection System and portion of Sunrise Mountain Instant Study area needed for project construction. (Exhibit D)
- **Resolution No. 07-2** In April 2007, the Clark County Regional Flood Control District Board of Directors, composed of local elected officials, approved a resolution supporting federal legislation to change the boundary to allow construction of the Orchards Detention Basin and Collection System. (Exhibit E)
- Clark County Letter of Support From the Clark County Manager's Office, a letter urging federal legislation to change the boundary to allow construction of the Orchards Detention Basin and Collection System. (Exhibit F)

WHEREAS, the plans and specifications for the project are seventy percent complete, and the most economical way to direct flood flows to the basin is by a collection system earthen dike which traverses through a small 65 acre corner of the 10,240 acre Bureau of Land Management's Sunrise Mountain Instant Study Area, and;