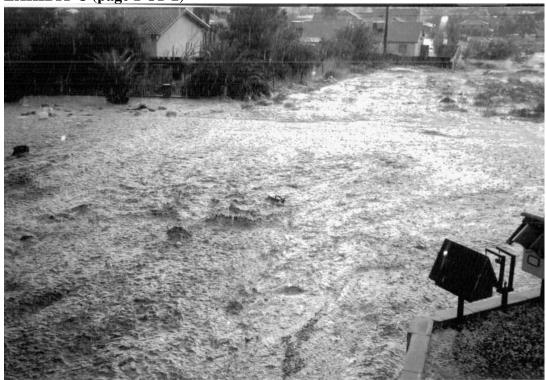

As evidence of the support present in our community and the significant need for this request we offer the following items as exhibits to my testimony.

- Sunrise Mountain Homeowners Petition A January 1999 petition signed by more than 80 homeowners who live in the area damaged by a September 11, 1998 flood is included. (Exhibit B)
- **September 11, 1998 Flood Pictures** These pictures clearly show flood waters in this neighborhood following torrential desert rains off of the mountainous terrain adjacent to the study area. (Exhibit C)
- Map of Boundary Change Request The map details the Orchards Detention Basin and Collection System and portion of Sunrise Mountain Instant Study area needed for project construction. (Exhibit D)
- **Resolution No. 07-2** In April 2007, the Clark County Regional Flood Control District Board of Directors, composed of local elected officials, approved a resolution supporting federal legislation to change the boundary to allow construction of the Orchards Detention Basin and Collection System. (Exhibit E)
- Clark County Letter of Support From the Clark County Manager's Office, a letter urging federal legislation to change the boundary to allow construction of the Orchards Detention Basin and Collection System. (Exhibit F)

EXHIBIT C (page 1 OF 2)

EXHIBIT C (page 2 of 2)

EXHIBIT D (page 1 of 1)