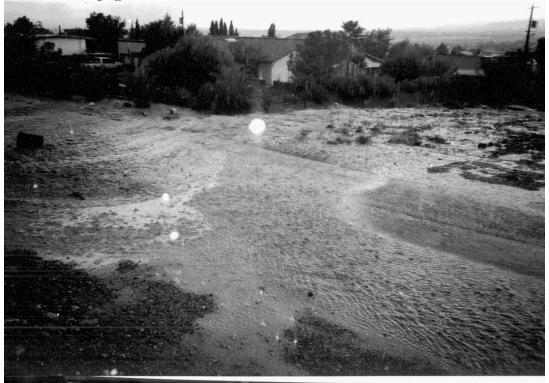

As evidence of the support present in our community and the significant need for this request we offer the following items as exhibits to my testimony.

- Sunrise Mountain Homeowners Petition A January 1999 petition signed by more than 80 homeowners who live in the area damaged by a September 11, 1998 flood is included. (Exhibit B)
- **September 11, 1998 Flood Pictures** These pictures clearly show flood waters in this neighborhood following torrential desert rains off of the mountainous terrain adjacent to the study area. (Exhibit C)
- Map of Boundary Change Request The map details the Orchards Detention Basin and Collection System and portion of Sunrise Mountain Instant Study area needed for project construction. (Exhibit D)
- **Resolution No. 07-2** In April 2007, the Clark County Regional Flood Control District Board of Directors, composed of local elected officials, approved a resolution supporting federal legislation to change the boundary to allow construction of the Orchards Detention Basin and Collection System. (Exhibit E)
- Clark County Letter of Support From the Clark County Manager's Office, a letter urging federal legislation to change the boundary to allow construction of the Orchards Detention Basin and Collection System. (Exhibit F)

EXHIBIT C (page 1 OF 2)

EXHIBIT C (page 2 of 2)

EXHIBIT D (page 1 of 1)