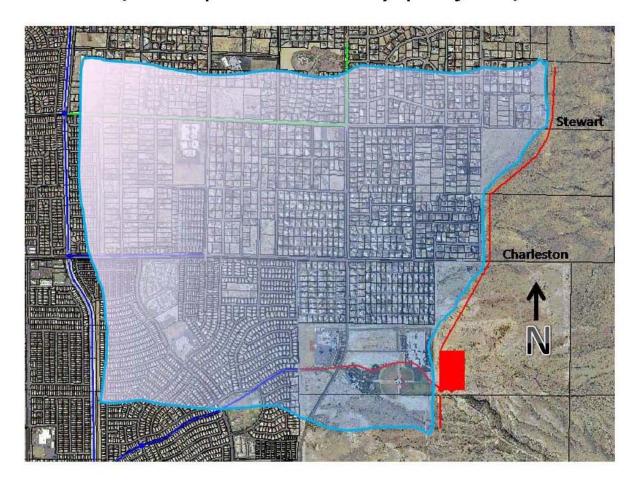

#### H.R. 816

As you know, the United States Government's Bureau of Land Management (BLM) is prohibited from issuing right-of-way grants on lands that have Wilderness Study Area status. The passage of H.R. 816 is required to change the boundary which would allow the Orchards Detention Basin and Collection System project to be constructed. This flood control improvement is identified on the District's Master Plan and, once constructed, will mitigate the potential flooding risk to more than 1,200 acres which has over 2,500 homes and three schools. (Exhibit A)

As evidence of the support present in our community and the significant need for this request we offer the following items as exhibits to my testimony.

- Sunrise Mountain Homeowners Petition A January 1999 petition signed by more than 80 homeowners who live in the area damaged by a September 11, 1998 flood is included. (Exhibit B)
- **September 11, 1998 Flood Pictures** These pictures clearly show flood waters in this neighborhood following torrential desert rains off of the mountainous terrain adjacent to the study area. (Exhibit C)
- Map of Boundary Change Request The map details the Orchards Detention Basin and Collection System and portion of Sunrise Mountain Instant Study area needed for project construction. (Exhibit D)
- **Resolution No. 07-2** In April 2007, the Clark County Regional Flood Control District Board of Directors, composed of local elected officials, approved a resolution supporting federal legislation to change the boundary to allow construction of the Orchards Detention Basin and Collection System. (Exhibit E)
- Clark County Letter of Support From the Clark County Manager's Office, a letter urging federal legislation to change the boundary to allow construction of the Orchards Detention Basin and Collection System. (Exhibit F)

## **Orchards Detention Basin**

(area protected by project)