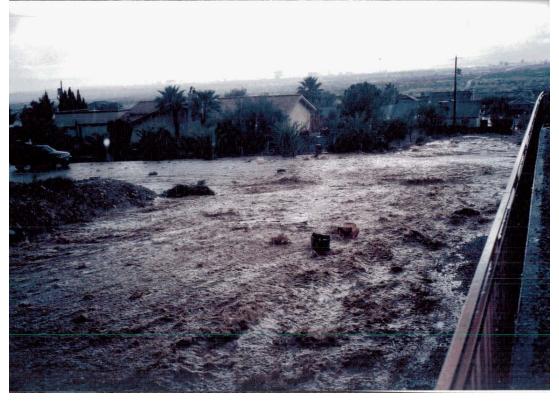

As evidence of the support present in our community and the significant need for this request we offer the following items as exhibits to my testimony.

- Sunrise Mountain Homeowners Petition A January 1999 petition signed by more than 80 homeowners who live in the area damaged by a September 11, 1998 flood is included. (Exhibit B)
- **September 11, 1998 Flood Pictures** These pictures clearly show flood waters in this neighborhood following torrential desert rains off of the mountainous terrain adjacent to the study area. (Exhibit C)
- Map of Boundary Change Request The map details the Orchards Detention Basin and Collection System and portion of Sunrise Mountain Instant Study area needed for project construction. (Exhibit D)
- **Resolution No. 07-2** In April 2007, the Clark County Regional Flood Control District Board of Directors, composed of local elected officials, approved a resolution supporting federal legislation to change the boundary to allow construction of the Orchards Detention Basin and Collection System. (Exhibit E)
- Clark County Letter of Support From the Clark County Manager's Office, a letter urging federal legislation to change the boundary to allow construction of the Orchards Detention Basin and Collection System. (Exhibit F)

EXHIBIT C (page 1 OF 2)

EXHIBIT C (page 2 of 2)

EXHIBIT D (page 1 of 1)