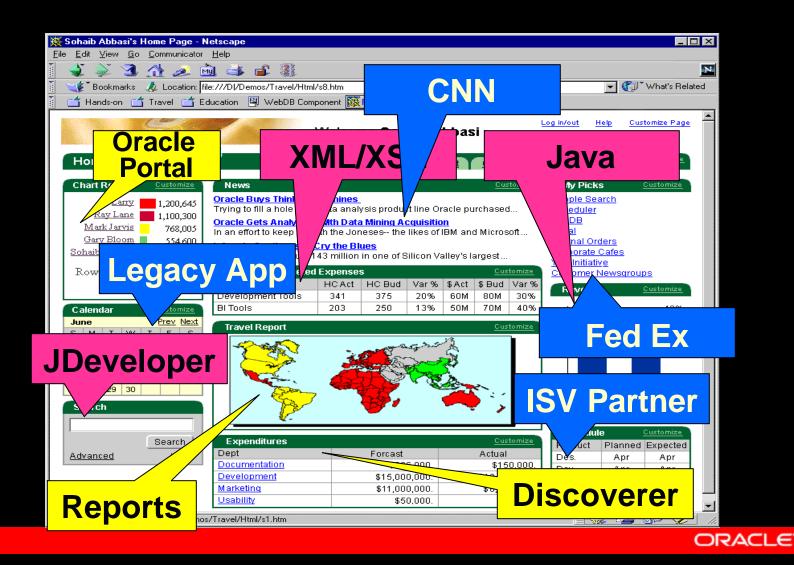

## From This...

## To this...

## Personalized For Productivity By Brand, Community, Individual, & URL

#### **Grants Specialist View**

**Executive View** 

**Program Director View** 

**HelpDesk View** 