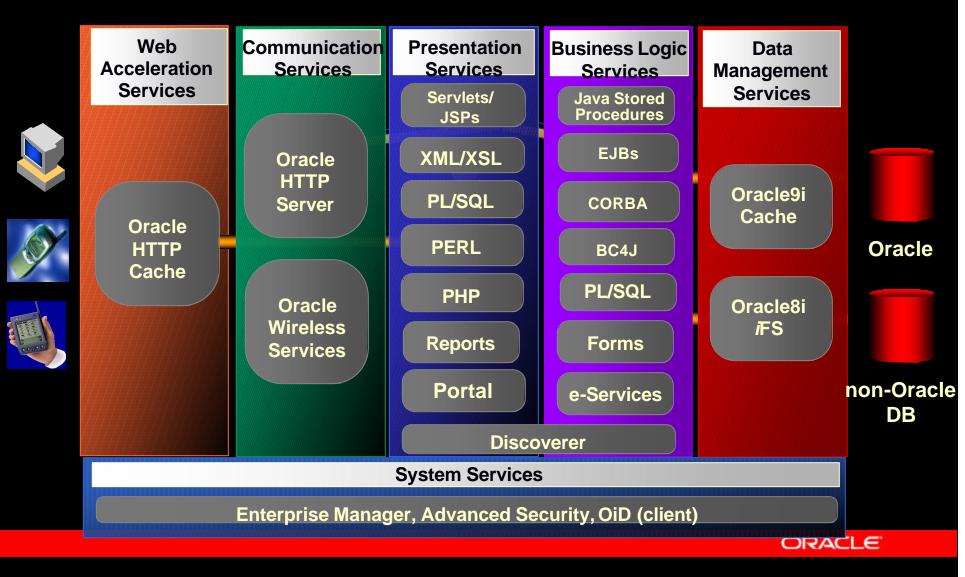

wledge Management
- Content Management
- Session Management
- Context Management
- Scalability
- Performance





## From This...



## To this...



## Personalized For Productivity By Brand, Community, Individual, & URL





#### **Grants Specialist View**



**Executive View** 



**Program Director View** 

**HelpDesk View** 



## **Portal Services**

#### One-stop Access for Productivity

- Access applications / content through portal pages
- Pages comprised of information "portlets"
- Portlets managed by a "provider"
- A library of portlets provide access
  - Oracle Portal
  - Partners
  - Custom



ORACLE

## **Portal Services**

#### View Internal and External Services



#### **Current Portal Partners**





































work.com

ORACLE

#### **Oracle9i AS**



## **Questions and Answers**

**Questions and Answers**