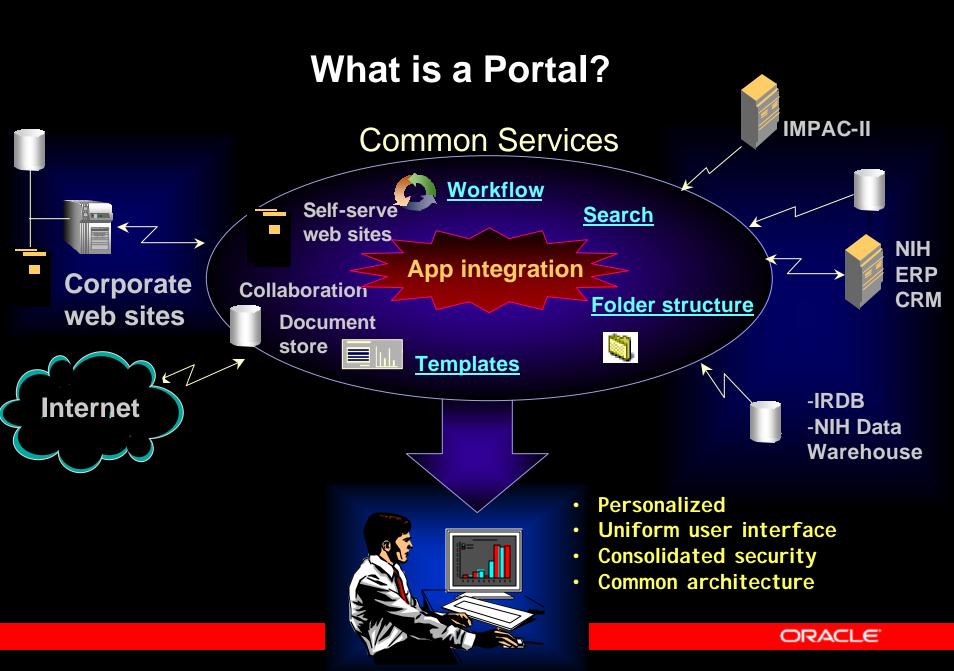

## What is an Enterprise Portal?

# Portal - (por'tl) n. a consolidated view of information pertinent to an individual or group

- Single point of access to the Intranet and enterprise knowledge...full enterprise search
- Integration of enterprise data and applications
- Role-based presentation and security
- Collaboration, document management, search, news delivery, business process automation, and report generation

#### **Portal Features**

- Personalization
- Business Process Integration
- Single Sign On
- Information Integration
- Collaboration
- Knowledge Management
- Content Management
- Session Management
- Context Management
- Scalability
- Performance

## **Portal Services**