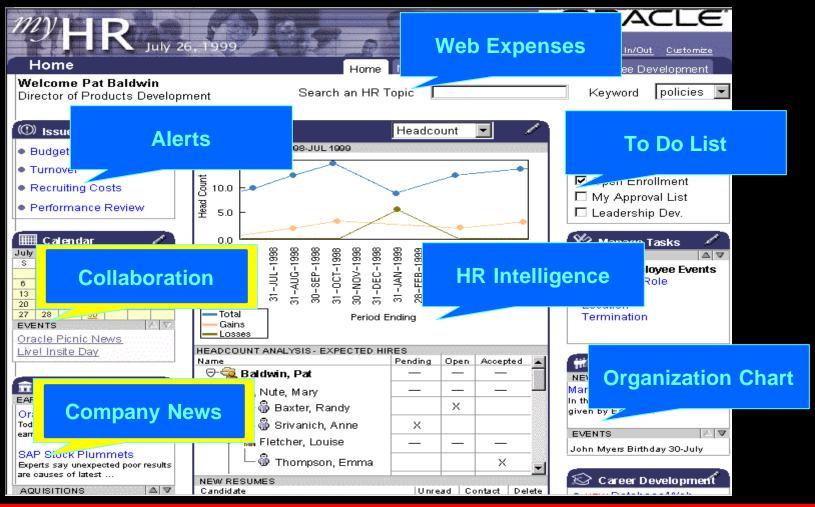

## To this...

## Personalized For Productivity By Brand, Community, Individual, & URL