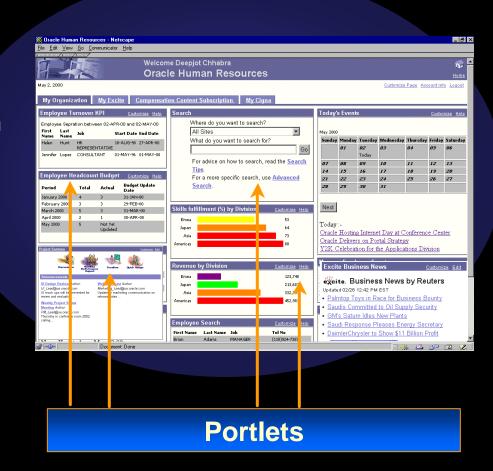

#### One-stop Access for Productivity

- Access applications / content through portal pages
- Pages comprised of information "portlets"
- Portlets managed by a "provider"
- A library of portlets provide access
  - Oracle Portal
  - Partners
  - Custom