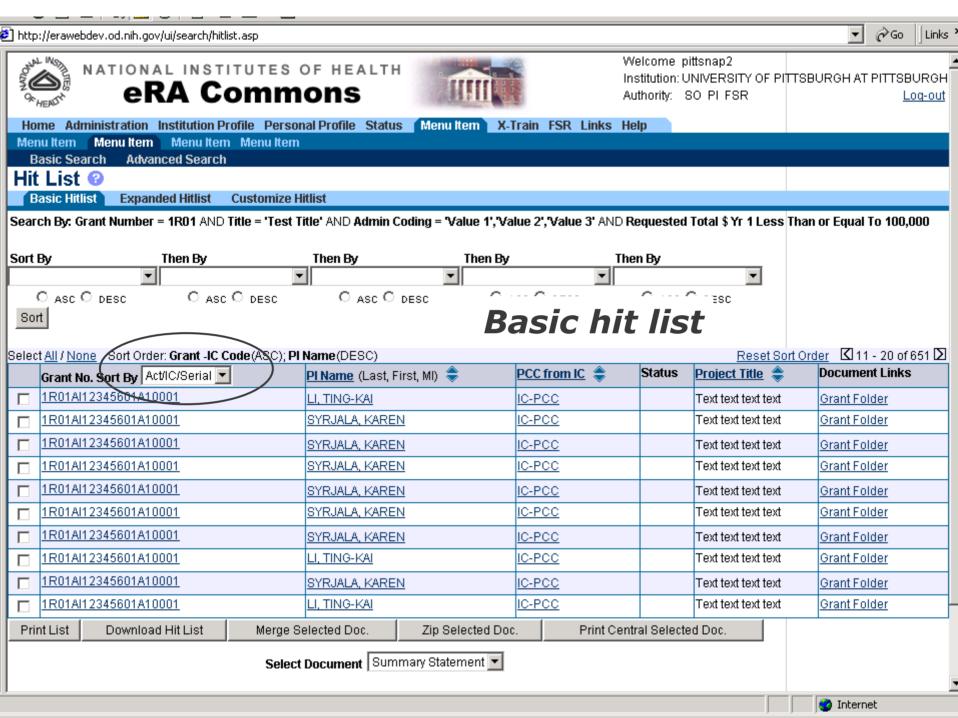

### **Examples:**

- Default Hit Lists; ability to reset custom HL to default
- Customizable Hit List
- Ability to add individual records to hitlist
- Select checkbox with 'Select all'Deselect all'
- Scrolling hit list columns
- Nested sorts
- Sort 'by value'

# **Examples:**

- ◆ ID data
- Status information
- Flags

National Institutes of Health

Links to additional data or documents

- Customize order of columns
- Select subset of rows for output