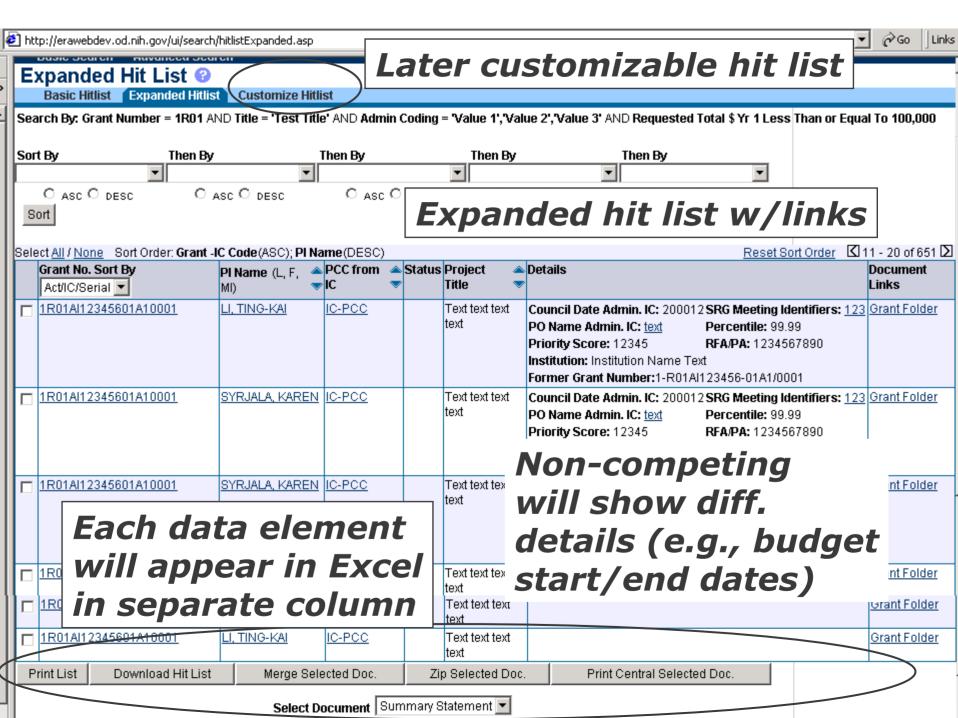

# Component types needed to support Query & Retrieval

Online Data
Viewing
Components
GUM + QV

Output Method Components

Print Central
Export to Excel
Zip/Merge, etc.

Query &
Retrieval
Architecture

# Hit List Components

Custom.hit lists,
Default hit lists,
Column sort
Buttons, etc.

### **Examples:**

- Default Hit Lists; ability to reset custom HL to default
- Customizable Hit List
- Ability to add individual records to hitlist
- Select checkbox with 'Select all'Deselect all'
- Scrolling hit list columns
- Nested sorts
- Sort 'by value'

#### **Examples of Requirements:**

◆ Save named hit list templates & associate w/saved queries

♦ Have hit list serve double duty as report

# Hit List Fields

# **Purpose:**

 Data to display query results for 1 or more retrieved records

# **Examples:**

- ◆ ID data
- Status information
- Flags

National Institutes of Health

Links to additional data or documents

- Customize order of columns
- Select subset of rows for output

#### **Samples:**

- Methods: Print Central; Merge & Zip; Export hit list to Excel;
   Generate report & print; Burn CD
- Formats: Fixed report; Exportable report; Labels; Form template report w/pre-printed info.; PDF Document; ASCII file; Data for spreadsheet; CD

- In addition to samples above, print hitlists directly from Browser without having to generate a report.
- Output formats & methods should be available to a all applications (e.g., output hit list to Excel shouldn't be limited to ICSTORe but should be an option for all hitlists).