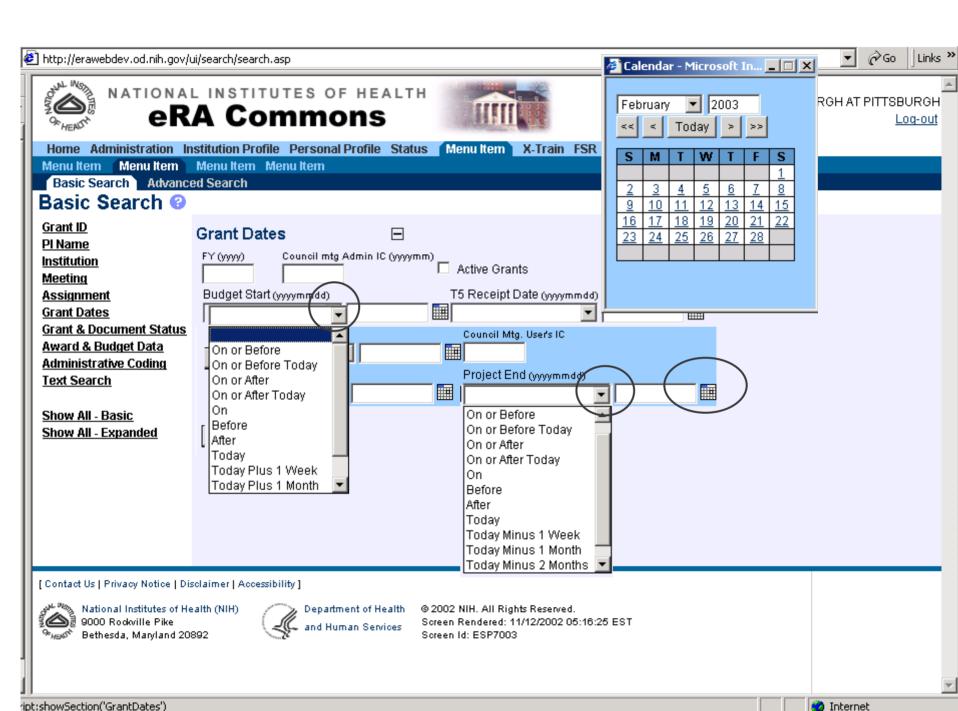

### **Samples:**

- Grant number components
- ◆ Ability to query by dual council date, dual PO, dual PCC
- Special Selects (active grant, animal concern, etc.)

- Search for absence of value
- ◆ Date and numeric range searching (before, today + 1 week)
- Search for multiple values for same parameter
- Search for availability or non-availability of documents

# **Examples:**

- Sort buttons as column headers
- Nested sort
- ◆ Sort 'by value' (e.g., sort by Activity with Us 1<sup>st</sup>, Rs 2<sup>nd</sup>, etc.)
- Output results in different sections, each w/diff.sort
- Manually order hit list w/re-sequence option