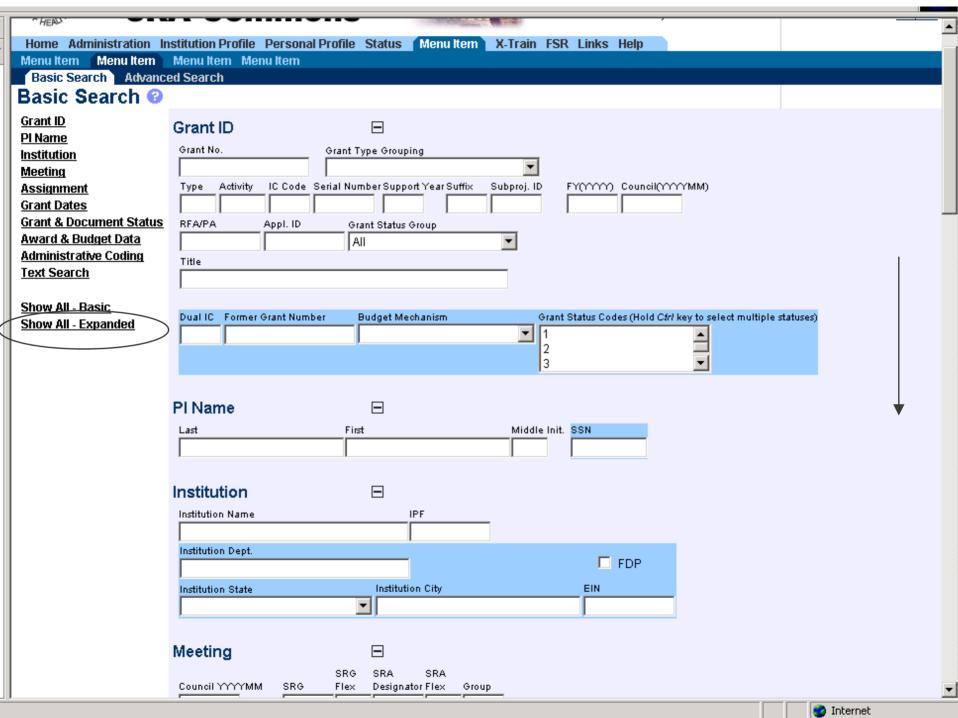

- Display sort order on screen & output
- Retain user-determined sort order between screens

| http://erawebdev.od.nih.gov/u                                               | i/search/search.asp                                                                                                |  |  |  |  |  |
|-----------------------------------------------------------------------------|--------------------------------------------------------------------------------------------------------------------|--|--|--|--|--|
| 5 3                                                                         | A Commons  Welcome pittsnap2 Institution: UNIVERSITY OF PITTSBURGH AT PITTSBURGH Authority: SO PI FSR  Log-out     |  |  |  |  |  |
| Home Administration In                                                      | stitution Profile Personal Profile Status Menu Item X-Train FSR Links Help                                         |  |  |  |  |  |
|                                                                             | Menu Item Menu Item                                                                                                |  |  |  |  |  |
| Basic Search Advance                                                        | ed Search                                                                                                          |  |  |  |  |  |
|                                                                             |                                                                                                                    |  |  |  |  |  |
| Grant ID                                                                    | Grant ID ⊟                                                                                                         |  |  |  |  |  |
| <u>PI Name</u><br>Institution                                               | Grant No. Grant Type Grouping                                                                                      |  |  |  |  |  |
| Meeting                                                                     |                                                                                                                    |  |  |  |  |  |
| Assignment                                                                  | Type Activity IC Code Serial Number Support Year Suffix Subproj. ID FY(YYYY) Council(YYYYMM)                       |  |  |  |  |  |
| <u>Grant Dates</u>                                                          |                                                                                                                    |  |  |  |  |  |
| Grant & Document Status Award & Budget Data                                 | RFA/PA Appl. ID Grant Status Group                                                                                 |  |  |  |  |  |
| Administrative Coding                                                       | All                                                                                                                |  |  |  |  |  |
| Text Search                                                                 | Title                                                                                                              |  |  |  |  |  |
| 4                                                                           |                                                                                                                    |  |  |  |  |  |
| Show All - Basic                                                            | Dual IC Former Grant Number Budget Mechanism Grant Status Codes (Hold <i>Ctrl</i> key to select multiple statuses) |  |  |  |  |  |
| Show All - Expanded                                                         | ▼ Status codes (Nota Car key to select indulple statuses)                                                          |  |  |  |  |  |
|                                                                             | <u> </u>                                                                                                           |  |  |  |  |  |
|                                                                             | Search Clear                                                                                                       |  |  |  |  |  |
|                                                                             |                                                                                                                    |  |  |  |  |  |
|                                                                             |                                                                                                                    |  |  |  |  |  |
|                                                                             | User can select individual                                                                                         |  |  |  |  |  |
|                                                                             |                                                                                                                    |  |  |  |  |  |
| [Contact Us   Privacy Notice   Disclaimer Screens with different categories |                                                                                                                    |  |  |  |  |  |
| National Institutes of Health (NIII                                         |                                                                                                                    |  |  |  |  |  |
| 9000 Rockville Pike Of query parameters, or Bethesda, Manyland 20892        |                                                                                                                    |  |  |  |  |  |
| 'Show All Basic' or 'Show All Expanded'                                     |                                                                                                                    |  |  |  |  |  |
|                                                                             | Show All basic of Show All Expanded                                                                                |  |  |  |  |  |