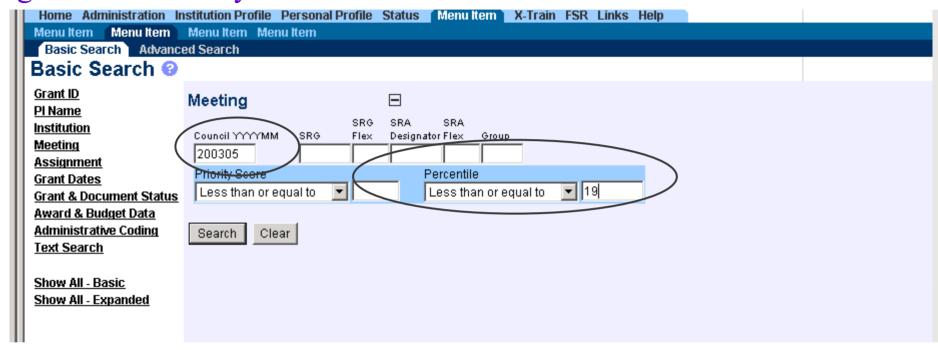

# Find applications for a particular council with a percentile $\leq$ 19; get their summary statements

Find applications for a particular council with a percentile  $\leq$  19; get their summary statements, continued