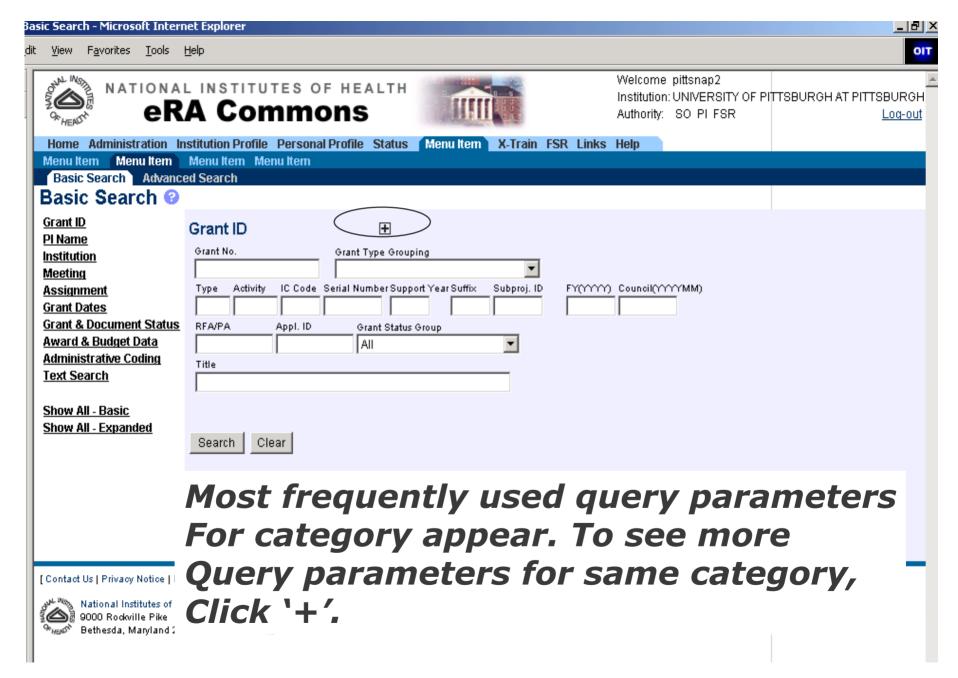

- Display sort order on screen & output
- Retain user-determined sort order between screens

| http://erawebdev.od.nih.gov/u                                               | i/search/search.asp                                                                                                |  |  |  |  |  |
|-----------------------------------------------------------------------------|--------------------------------------------------------------------------------------------------------------------|--|--|--|--|--|
| 5 3                                                                         | A Commons  Welcome pittsnap2 Institution: UNIVERSITY OF PITTSBURGH AT PITTSBURGH Authority: SO PI FSR  Log-out     |  |  |  |  |  |
| Home Administration In                                                      | stitution Profile Personal Profile Status Menu Item X-Train FSR Links Help                                         |  |  |  |  |  |
|                                                                             | Menu Item Menu Item                                                                                                |  |  |  |  |  |
| Basic Search Advance                                                        | ed Search                                                                                                          |  |  |  |  |  |
|                                                                             |                                                                                                                    |  |  |  |  |  |
| Grant ID                                                                    | Grant ID ⊟                                                                                                         |  |  |  |  |  |
| <u>PI Name</u><br>Institution                                               | Grant No. Grant Type Grouping                                                                                      |  |  |  |  |  |
| Meeting                                                                     |                                                                                                                    |  |  |  |  |  |
| Assignment                                                                  | Type Activity IC Code Serial Number Support Year Suffix Subproj. ID FY(YYYY) Council(YYYYMM)                       |  |  |  |  |  |
| <u>Grant Dates</u>                                                          |                                                                                                                    |  |  |  |  |  |
| Grant & Document Status Award & Budget Data                                 | RFA/PA Appl. ID Grant Status Group                                                                                 |  |  |  |  |  |
| Administrative Coding                                                       | All                                                                                                                |  |  |  |  |  |
| Text Search                                                                 | Title                                                                                                              |  |  |  |  |  |
| 4                                                                           |                                                                                                                    |  |  |  |  |  |
| Show All - Basic                                                            | Dual IC Former Grant Number Budget Mechanism Grant Status Codes (Hold <i>Ctrl</i> key to select multiple statuses) |  |  |  |  |  |
| Show All - Expanded                                                         | ▼ Status codes (Nota Car key to select indulple statuses)                                                          |  |  |  |  |  |
|                                                                             | <u> </u>                                                                                                           |  |  |  |  |  |
|                                                                             | Search Clear                                                                                                       |  |  |  |  |  |
|                                                                             |                                                                                                                    |  |  |  |  |  |
|                                                                             |                                                                                                                    |  |  |  |  |  |
|                                                                             | User can select individual                                                                                         |  |  |  |  |  |
|                                                                             |                                                                                                                    |  |  |  |  |  |
| [Contact Us   Privacy Notice   Disclaimer Screens with different categories |                                                                                                                    |  |  |  |  |  |
| National Institutes of Health (NIII                                         |                                                                                                                    |  |  |  |  |  |
| 9000 Rockville Pike Of query parameters, or Bethesda, Manyland 20892        |                                                                                                                    |  |  |  |  |  |
| 'Show All Basic' or 'Show All Expanded'                                     |                                                                                                                    |  |  |  |  |  |
|                                                                             | Show All basic of Show All Expanded                                                                                |  |  |  |  |  |