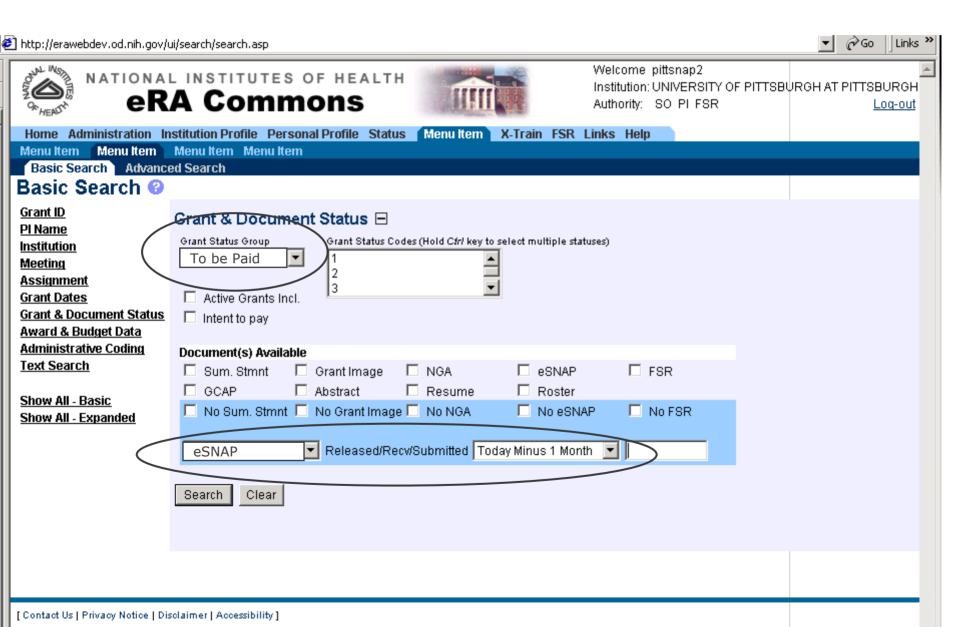

## Find active grants with conditional award & no human subj. assurance

Find non-competing applications 'to be paid' where their eSNAP was received this month.

Find 'intent-to-pay' applications for a particular specialist for which a particular PO has signed off that are not yet awarded.