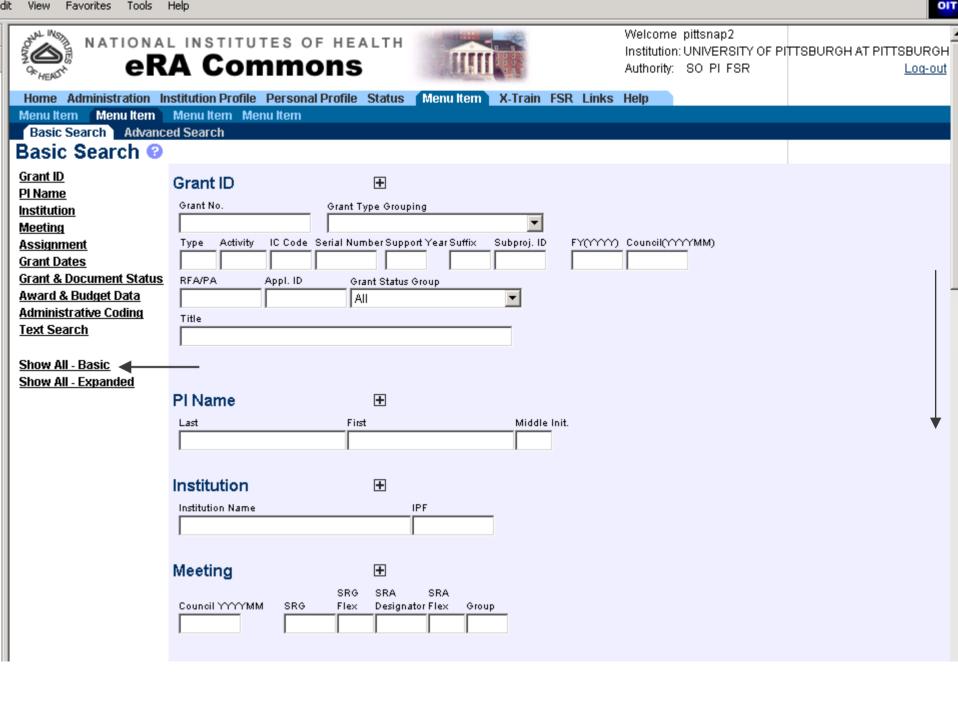

- Display sort order on screen & output
- Retain user-determined sort order between screens

| http://erawebdev.od.nih.gov/u                                               | i/search/search.asp                                                                                                |  |  |  |  |  |
|-----------------------------------------------------------------------------|--------------------------------------------------------------------------------------------------------------------|--|--|--|--|--|
| 5 3                                                                         | A Commons  Welcome pittsnap2 Institution: UNIVERSITY OF PITTSBURGH AT PITTSBURGH Authority: SO PI FSR  Log-out     |  |  |  |  |  |
| Home Administration In                                                      | stitution Profile Personal Profile Status Menu Item X-Train FSR Links Help                                         |  |  |  |  |  |
|                                                                             | Menu Item Menu Item                                                                                                |  |  |  |  |  |
| Basic Search Advance                                                        | ed Search                                                                                                          |  |  |  |  |  |
|                                                                             |                                                                                                                    |  |  |  |  |  |
| Grant ID                                                                    | Grant ID ⊟                                                                                                         |  |  |  |  |  |
| <u>PI Name</u><br>Institution                                               | Grant No. Grant Type Grouping                                                                                      |  |  |  |  |  |
| Meeting                                                                     |                                                                                                                    |  |  |  |  |  |
| Assignment                                                                  | Type Activity IC Code Serial Number Support Year Suffix Subproj. ID FY(YYYY) Council(YYYYMM)                       |  |  |  |  |  |
| <u>Grant Dates</u>                                                          |                                                                                                                    |  |  |  |  |  |
| Grant & Document Status Award & Budget Data                                 | RFA/PA Appl. ID Grant Status Group                                                                                 |  |  |  |  |  |
| Administrative Coding                                                       | All                                                                                                                |  |  |  |  |  |
| Text Search                                                                 | Title                                                                                                              |  |  |  |  |  |
| 4                                                                           |                                                                                                                    |  |  |  |  |  |
| Show All - Basic                                                            | Dual IC Former Grant Number Budget Mechanism Grant Status Codes (Hold <i>Ctrl</i> key to select multiple statuses) |  |  |  |  |  |
| Show All - Expanded                                                         | ▼ Status codes (Nota Car key to select indulple statuses)                                                          |  |  |  |  |  |
|                                                                             | <u> </u>                                                                                                           |  |  |  |  |  |
|                                                                             | Search Clear                                                                                                       |  |  |  |  |  |
|                                                                             |                                                                                                                    |  |  |  |  |  |
|                                                                             |                                                                                                                    |  |  |  |  |  |
|                                                                             | User can select individual                                                                                         |  |  |  |  |  |
|                                                                             |                                                                                                                    |  |  |  |  |  |
| [Contact Us   Privacy Notice   Disclaimer Screens with different categories |                                                                                                                    |  |  |  |  |  |
| National Institutes of Health (NIII                                         |                                                                                                                    |  |  |  |  |  |
| 9000 Rockville Pike Of query parameters, or Bethesda, Manyland 20892        |                                                                                                                    |  |  |  |  |  |
| 'Show All Basic' or 'Show All Expanded'                                     |                                                                                                                    |  |  |  |  |  |
|                                                                             | Show All basic of Show All Expanded                                                                                |  |  |  |  |  |