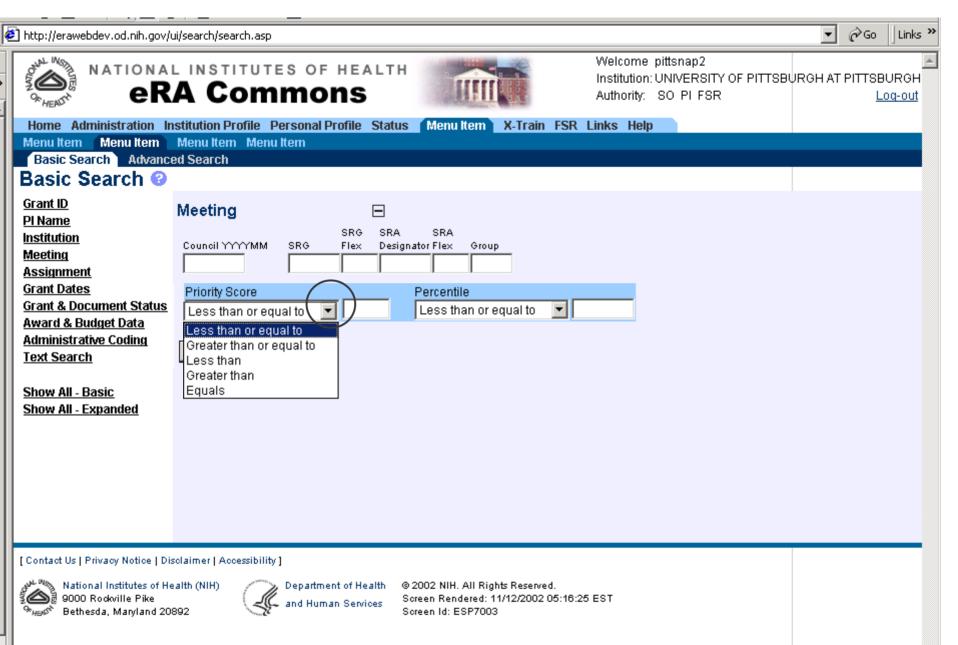

# **Samples:**

- Lists of Values (LOVs)
- Customizable query (ICSTORe Adv.Query)
- ◆ Text search and syntactic operations (BT, NT, Soundex)

- Ability to save queries in all applications
- Can set default queries to automatically execute
- ◆ Need quick 'search & go' option without navigating through pages of esoteric query parameters
- Desire customized 'query template'