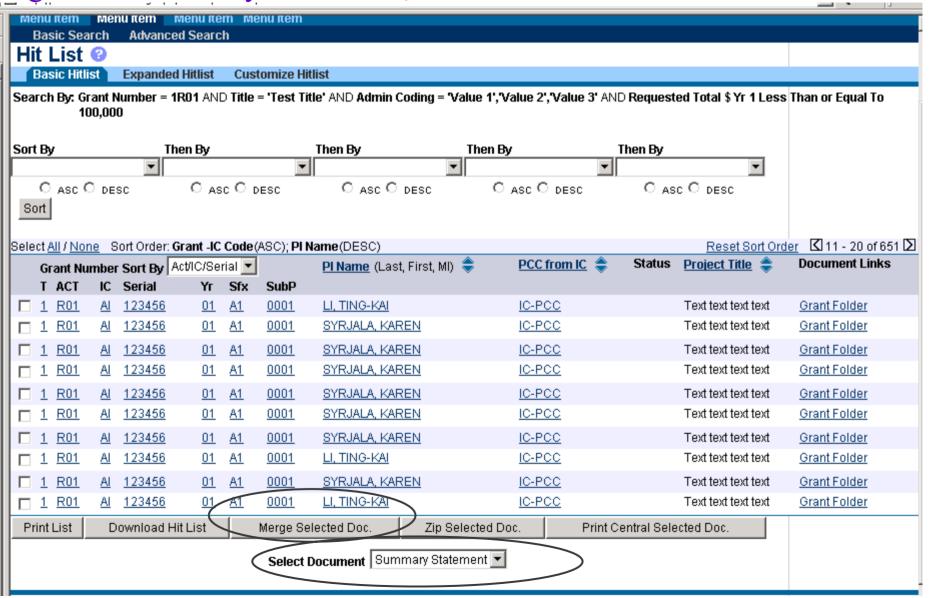

# Find applications for a particular council with a percentile $\leq$ 19; get their summary statements

Find applications for a particular council with a percentile  $\leq$  19; get their summary statements, continued