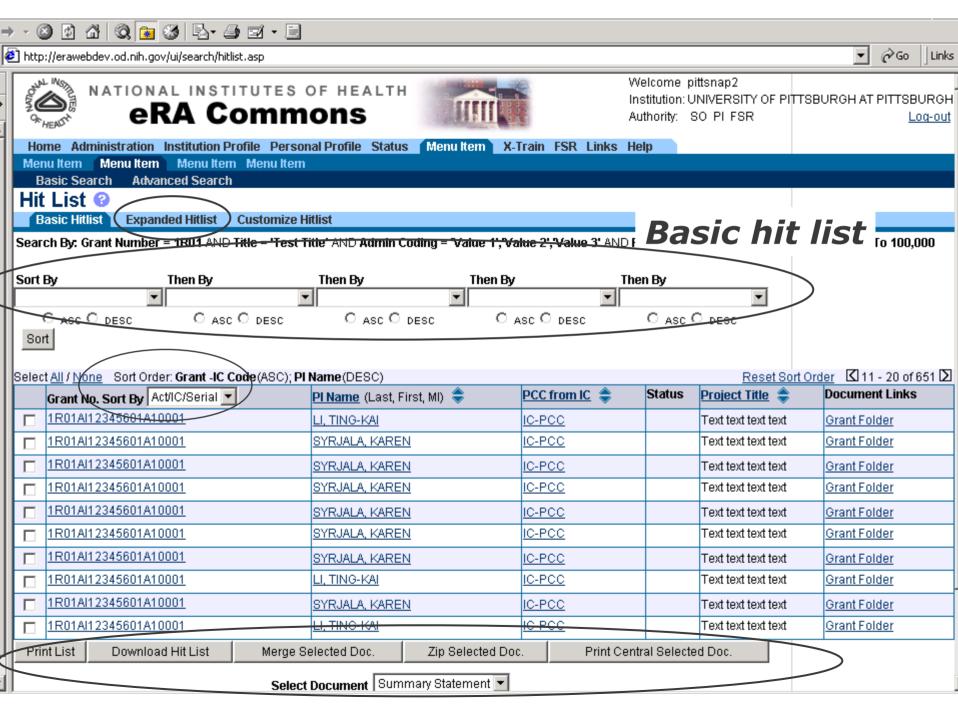

# Sample Task 2 Matrix Component to Query Tool

|                     | QV | ICO | Adv.Q | QVR |
|---------------------|----|-----|-------|-----|
| custom              |    | •   | 0     |     |
|                     | 0  | 0   | 0     |     |
| <b>Custom Query</b> | 0  |     |       |     |
|                     |    | 0   |       | 0   |
| <b>Dual PO</b>      | 0  |     | 0     |     |
| save<br>Query       |    | 0   | 0     |     |
|                     |    |     |       |     |

# Sample Task 3 Matrix Query Field to Query Tool

|       | IC | PI | PO | PCC |
|-------|----|----|----|-----|
| ICO   |    | •  | 0  |     |
| QV    | 0  | 0  | 0  |     |
| CRISP | 0  |    |    |     |
| Adv.Q |    | 0  |    | 0   |
| QVR   | 0  |    | 0  |     |
|       |    | 0  | 0  |     |
|       |    |    |    |     |