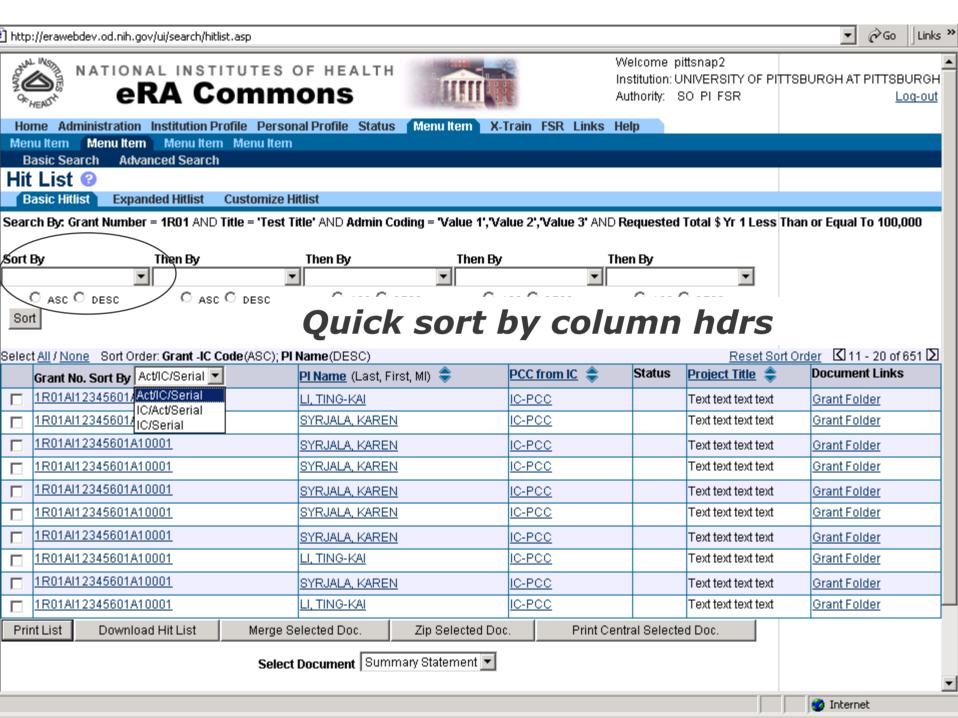

### **Examples:**

- Default Hit Lists; ability to reset custom HL to default
- Customizable Hit List
- Ability to add individual records to hitlist
- Select checkbox with 'Select all'Deselect all'
- Scrolling hit list columns
- Nested sorts
- Sort 'by value'

# **Examples:**

- Sort buttons as column headers
- Nested sort
- ◆ Sort 'by value' (e.g., sort by Activity with Us 1<sup>st</sup>, Rs 2<sup>nd</sup>, etc.)
- Output results in different sections, each w/diff.sort
- Manually order hit list w/re-sequence option