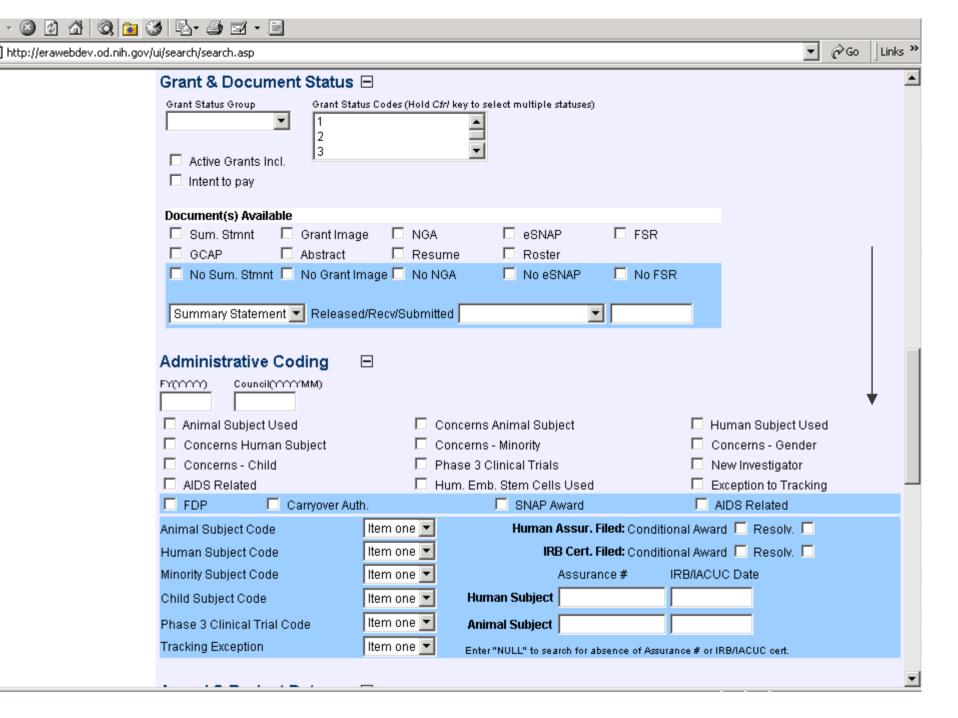

| 街 http://erawebdev.od.nih.gov/                                                | ui/search/search.asp                                                                                                                                                                                                                                                                                                                                                                                                                                                                                                                                                                                                                                                                                                                                                                                                                                                                                                                                                                                                                                                                                                                                                                                                                                                                                                                                                                                                                                                                                                                                                                                                                                                                                                                                                                                                                                                                                                                                                                                                                                                                                                          |                                               |                                                |                                                                                  | ▼ 🎺Go   Links »          |
|-------------------------------------------------------------------------------|-------------------------------------------------------------------------------------------------------------------------------------------------------------------------------------------------------------------------------------------------------------------------------------------------------------------------------------------------------------------------------------------------------------------------------------------------------------------------------------------------------------------------------------------------------------------------------------------------------------------------------------------------------------------------------------------------------------------------------------------------------------------------------------------------------------------------------------------------------------------------------------------------------------------------------------------------------------------------------------------------------------------------------------------------------------------------------------------------------------------------------------------------------------------------------------------------------------------------------------------------------------------------------------------------------------------------------------------------------------------------------------------------------------------------------------------------------------------------------------------------------------------------------------------------------------------------------------------------------------------------------------------------------------------------------------------------------------------------------------------------------------------------------------------------------------------------------------------------------------------------------------------------------------------------------------------------------------------------------------------------------------------------------------------------------------------------------------------------------------------------------|-----------------------------------------------|------------------------------------------------|----------------------------------------------------------------------------------|--------------------------|
|                                                                               | L INSTITUTES OF HEAL                                                                                                                                                                                                                                                                                                                                                                                                                                                                                                                                                                                                                                                                                                                                                                                                                                                                                                                                                                                                                                                                                                                                                                                                                                                                                                                                                                                                                                                                                                                                                                                                                                                                                                                                                                                                                                                                                                                                                                                                                                                                                                          | тн                                            | Welcome pit<br>Institution: UI<br>Authority: S | NIVERSITY OF PITTSBURGH                                                          | AT PITTSBURGH<br>Log-out |
|                                                                               | nstitution Profile Personal Profile St<br>Menu Item Menu Item<br>ed Search                                                                                                                                                                                                                                                                                                                                                                                                                                                                                                                                                                                                                                                                                                                                                                                                                                                                                                                                                                                                                                                                                                                                                                                                                                                                                                                                                                                                                                                                                                                                                                                                                                                                                                                                                                                                                                                                                                                                                                                                                                                    | atus Menu Item X-                             | rain FSR Links Help                            |                                                                                  |                          |
| Grant ID PI Name Institution Meeting Assignment Grant Dates                   | Administrative Coding  FY(\(\tau\)) Council(\(\tau\)\)MM)  Animal Subject Used  Concerns Human Subject                                                                                                                                                                                                                                                                                                                                                                                                                                                                                                                                                                                                                                                                                                                                                                                                                                                                                                                                                                                                                                                                                                                                                                                                                                                                                                                                                                                                                                                                                                                                                                                                                                                                                                                                                                                                                                                                                                                                                                                                                        | □ Concerns Ar<br>□ Concerns - I               | •                                              | ☐ Human Subject U                                                                |                          |
| Grant & Document Status Award & Budget Data Administrative Coding Text Search | Concerns - Child AIDS Related FDP Carryover Auth.                                                                                                                                                                                                                                                                                                                                                                                                                                                                                                                                                                                                                                                                                                                                                                                                                                                                                                                                                                                                                                                                                                                                                                                                                                                                                                                                                                                                                                                                                                                                                                                                                                                                                                                                                                                                                                                                                                                                                                                                                                                                             | ☐ Phase 3 Clii<br>☐ Hum. Emb.                 | nical Trials<br>Stem Cells Used<br>SNAP Award  | □ New Investigator □ Exception to Trac □ AIDS Related ditional Award □ Resolv. □ | king                     |
| Show All - Basic<br>Show All - Expanded                                       | Human Subject Code<br>Minority Subject Code                                                                                                                                                                                                                                                                                                                                                                                                                                                                                                                                                                                                                                                                                                                                                                                                                                                                                                                                                                                                                                                                                                                                                                                                                                                                                                                                                                                                                                                                                                                                                                                                                                                                                                                                                                                                                                                                                                                                                                                                                                                                                   | Item one 🔻<br>Item one 💌                      |                                                | ditional Award  Resolv. I ditional Award  Resolv. I IRB/IACUC Date               |                          |
|                                                                               | That of the state | Hana ana                                      | Subject                                        | ssurance # or IRB/IACUC cert.                                                    |                          |
|                                                                               | Search Clear                                                                                                                                                                                                                                                                                                                                                                                                                                                                                                                                                                                                                                                                                                                                                                                                                                                                                                                                                                                                                                                                                                                                                                                                                                                                                                                                                                                                                                                                                                                                                                                                                                                                                                                                                                                                                                                                                                                                                                                                                                                                                                                  |                                               |                                                |                                                                                  |                          |
| [ Contact Us   Privacy Notice   Dis                                           |                                                                                                                                                                                                                                                                                                                                                                                                                                                                                                                                                                                                                                                                                                                                                                                                                                                                                                                                                                                                                                                                                                                                                                                                                                                                                                                                                                                                                                                                                                                                                                                                                                                                                                                                                                                                                                                                                                                                                                                                                                                                                                                               | *                                             |                                                |                                                                                  |                          |
| ৃথিকী 9000 Rodwille Pike<br>উদ্ভৰ্জ Bethesda, Maryland 20:                    | 892 and Human Services                                                                                                                                                                                                                                                                                                                                                                                                                                                                                                                                                                                                                                                                                                                                                                                                                                                                                                                                                                                                                                                                                                                                                                                                                                                                                                                                                                                                                                                                                                                                                                                                                                                                                                                                                                                                                                                                                                                                                                                                                                                                                                        | Screen Rendered: 11/12/<br>Screen Id: ESP7003 | 2002 05:16:25 EST                              |                                                                                  | <b>▼</b>                 |
|                                                                               |                                                                                                                                                                                                                                                                                                                                                                                                                                                                                                                                                                                                                                                                                                                                                                                                                                                                                                                                                                                                                                                                                                                                                                                                                                                                                                                                                                                                                                                                                                                                                                                                                                                                                                                                                                                                                                                                                                                                                                                                                                                                                                                               |                                               |                                                | Int                                                                              | ernet                    |