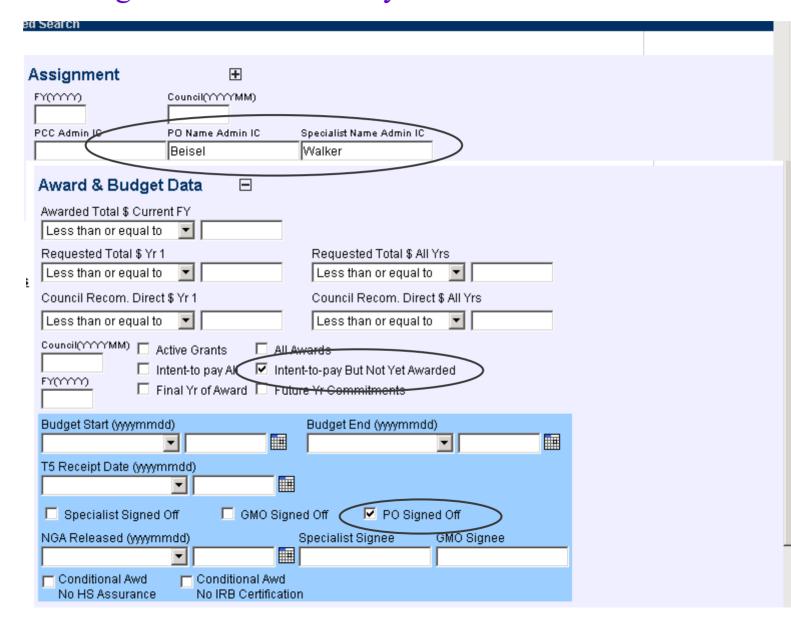

## Find active grants with conditional award & no human subj. assurance

Find non-competing applications 'to be paid' where their eSNAP was received this month.

Find 'intent-to-pay' applications for a particular specialist for which a particular PO has signed off that are not yet awarded.