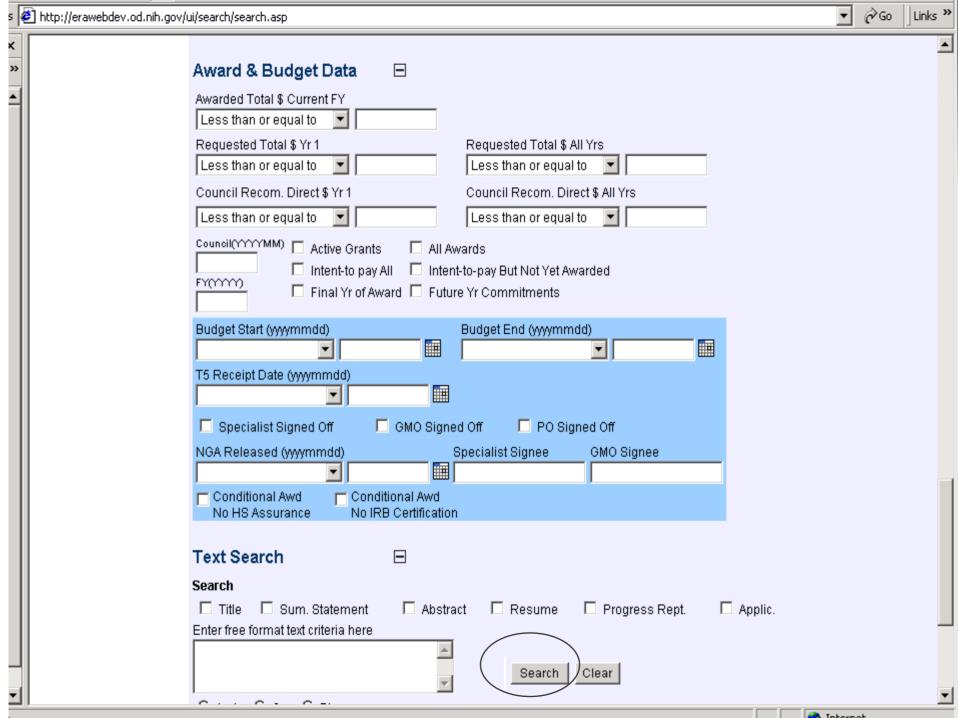

# Find applications for current FY with future year commitments

Find applications for current FY with 'intent-to-pay' but 🎒 http://e not yet awarded for which the specialist signed off at least 1 week ago Administration Institution Profile Personal Profile Status Menu Item X-Train FSR Links Help Menu Item Menu Item Menu Item Menu Item Basic Search Advanced Search Basic Search Grant ID Award & Budget Data PI Name Institution Awarded Total \$ Current FY Meeting Less than or equal to **Assignment** Requested Total \$ Yr 1 Requested Total \$ All Yrs **Grant Dates** Less than or equal to Less than or equal to **Grant & Document Status** Council Recom, Direct \$ Yr 1 Council Recom, Direct \$ All Yrs Award & Budget Data Administrative Coding Less than or equal to Less than or equal to **Text Search** Council(^^^^MM) 🔲 Active Grants All Awards Show All - Basic ☐ Intent-to pay ► ☐ Intent-to-pay But Not Yet Awarded FY(YYYY) Show All - Expanded ☐ Final Yr of Award ☐ Future Yr Commitments 2003 Budget Start (wwwmmdd) Budget End (yyyymmdd) T5 Receipt Date (yyymmdd) GMO Signed Off PO Signed Off Specialist Signed Off NGA Released (wwmmdd) Specialist Signee **GMO Signee** Conditional Awd Conditional Awd No HS Assurance No IRB Certification

Clear

Search