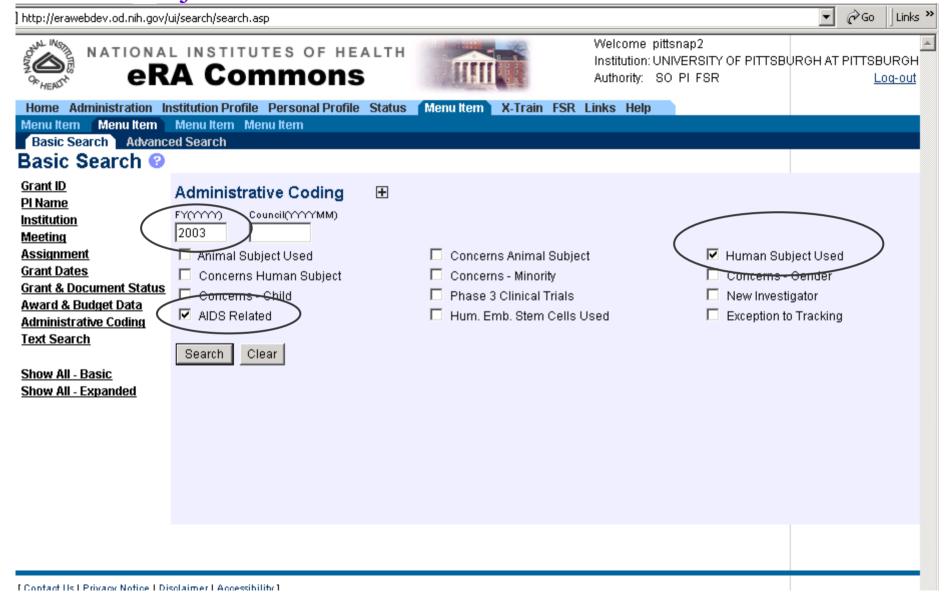

# Find applications for the current FY that are AIDS related that use Human Subjects