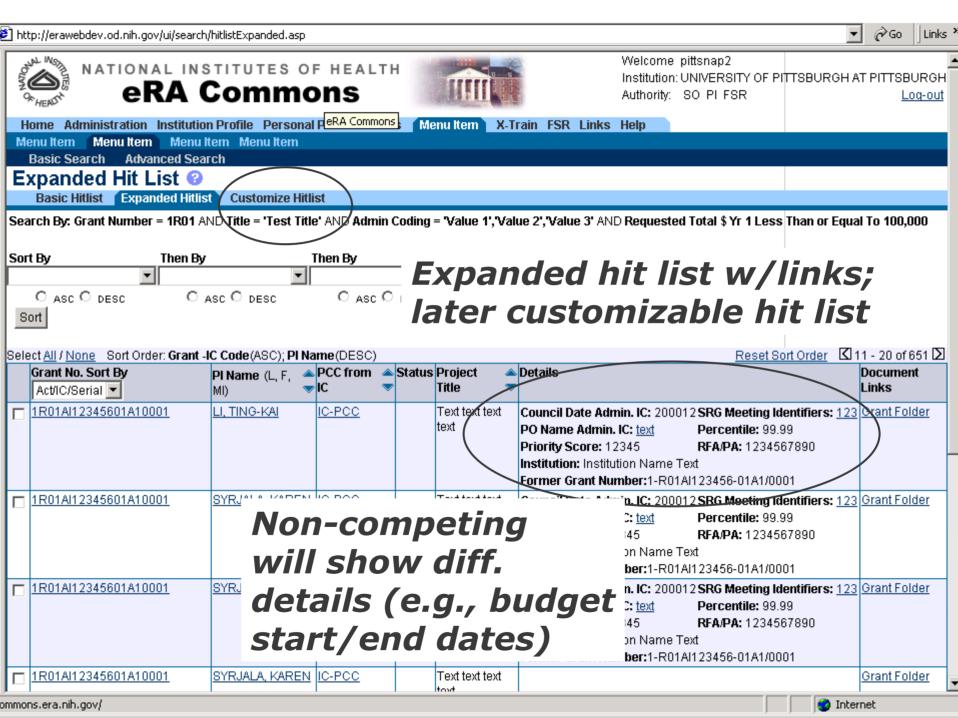

# Hit List Components

Custom.hit lists,
Default hit lists,
Column sort
Buttons, etc.

### **Examples:**

- Default Hit Lists; ability to reset custom HL to default
- Customizable Hit List
- Ability to add individual records to hitlist
- Select checkbox with 'Select all'Deselect all'
- Scrolling hit list columns
- Nested sorts
- Sort 'by value'

#### **Examples of Requirements:**

◆ Save named hit list templates & associate w/saved queries

♦ Have hit list serve double duty as report

# Hit List Fields

# **Purpose:**

 Data to display query results for 1 or more retrieved records

# **Examples:**

- ◆ ID data
- Status information
- Flags

National Institutes of Health

Links to additional data or documents

- Customize order of columns
- Select subset of rows for output