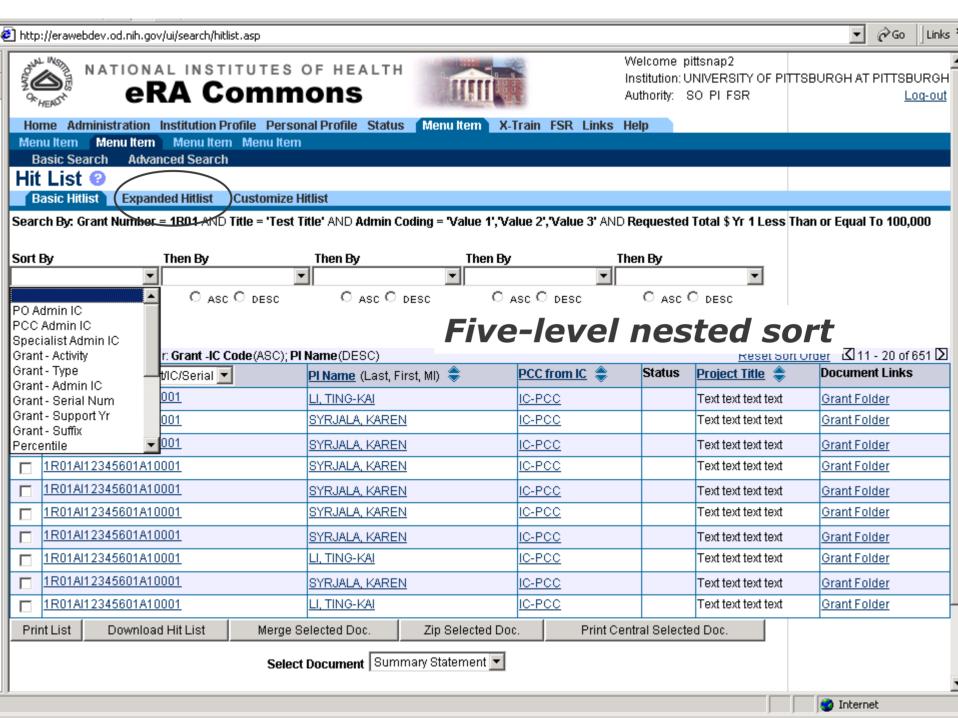

# **Examples:**

- Sort buttons as column headers
- Nested sort
- ◆ Sort 'by value' (e.g., sort by Activity with Us 1<sup>st</sup>, Rs 2<sup>nd</sup>, etc.)
- Output results in different sections, each w/diff.sort
- Manually order hit list w/re-sequence option

- Display sort order on screen & output
- Retain user-determined sort order between screens

| http://erawebdev.od.nih.gov/u                                               | i/search/search.asp                                                                                                |  |  |  |  |  |
|-----------------------------------------------------------------------------|--------------------------------------------------------------------------------------------------------------------|--|--|--|--|--|
| 5 3                                                                         | A Commons  Welcome pittsnap2 Institution: UNIVERSITY OF PITTSBURGH AT PITTSBURGH Authority: SO PI FSR  Log-out     |  |  |  |  |  |
| Home Administration In                                                      | stitution Profile Personal Profile Status Menu Item X-Train FSR Links Help                                         |  |  |  |  |  |
|                                                                             | Menu Item Menu Item                                                                                                |  |  |  |  |  |
| Basic Search Advance                                                        | ed Search                                                                                                          |  |  |  |  |  |
|                                                                             |                                                                                                                    |  |  |  |  |  |
| Grant ID                                                                    | Grant ID ⊟                                                                                                         |  |  |  |  |  |
| <u>PI Name</u><br>Institution                                               | Grant No. Grant Type Grouping                                                                                      |  |  |  |  |  |
| Meeting                                                                     |                                                                                                                    |  |  |  |  |  |
| Assignment                                                                  | Type Activity IC Code Serial Number Support Year Suffix Subproj. ID FY(YYYY) Council(YYYYMM)                       |  |  |  |  |  |
| <u>Grant Dates</u>                                                          |                                                                                                                    |  |  |  |  |  |
| Grant & Document Status Award & Budget Data                                 | RFA/PA Appl. ID Grant Status Group                                                                                 |  |  |  |  |  |
| Administrative Coding                                                       | All                                                                                                                |  |  |  |  |  |
| Text Search                                                                 | Title                                                                                                              |  |  |  |  |  |
| 4                                                                           |                                                                                                                    |  |  |  |  |  |
| Show All - Basic                                                            | Dual IC Former Grant Number Budget Mechanism Grant Status Codes (Hold <i>Ctrl</i> key to select multiple statuses) |  |  |  |  |  |
| Show All - Expanded                                                         | ▼ Status codes (Nota Car key to select indulple statuses)                                                          |  |  |  |  |  |
|                                                                             | <u> </u>                                                                                                           |  |  |  |  |  |
|                                                                             | Search Clear                                                                                                       |  |  |  |  |  |
|                                                                             |                                                                                                                    |  |  |  |  |  |
|                                                                             |                                                                                                                    |  |  |  |  |  |
|                                                                             | User can select individual                                                                                         |  |  |  |  |  |
|                                                                             |                                                                                                                    |  |  |  |  |  |
| [Contact Us   Privacy Notice   Disclaimer Screens with different categories |                                                                                                                    |  |  |  |  |  |
| National Institutes of Health (NIII                                         |                                                                                                                    |  |  |  |  |  |
| 9000 Rockville Pike Of query parameters, or Bethesda, Manyland 20892        |                                                                                                                    |  |  |  |  |  |
| 'Show All Basic' or 'Show All Expanded'                                     |                                                                                                                    |  |  |  |  |  |
|                                                                             | Show All basic of Show All Expanded                                                                                |  |  |  |  |  |