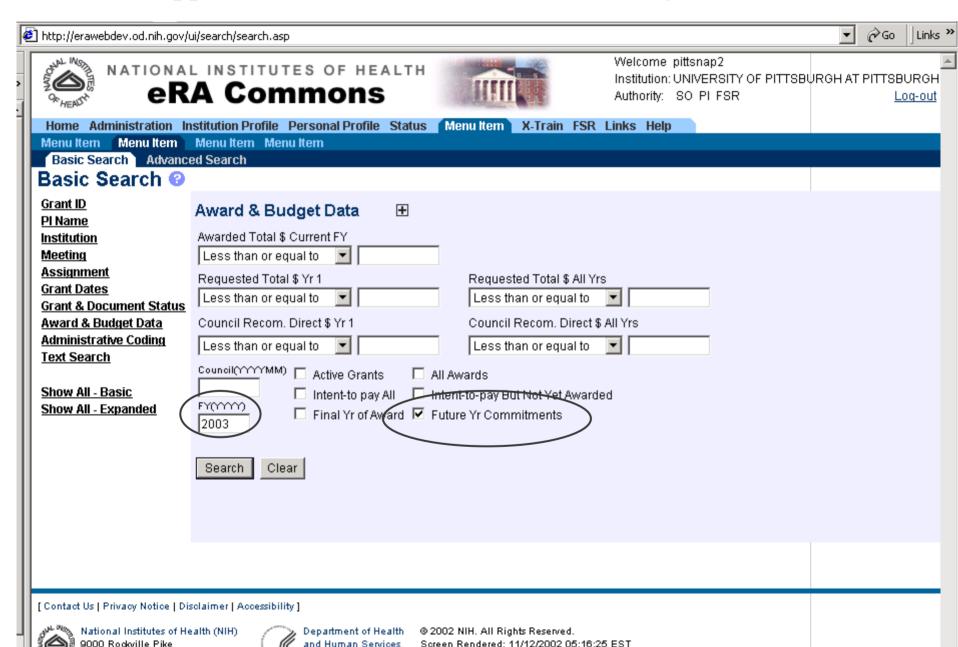

# Find applications for current FY with future year commitments

Find applications for current FY with 'intent-to-pay' but 🎒 http://e not yet awarded for which the specialist signed off at least 1 week ago Administration Institution Profile Personal Profile Status Menu Item X-Train FSR Links Help Menu Item Menu Item Menu Item Menu Item Basic Search Advanced Search Basic Search Grant ID Award & Budget Data PI Name Institution Awarded Total \$ Current FY Meeting Less than or equal to **Assignment** Requested Total \$ Yr 1 Requested Total \$ All Yrs **Grant Dates** Less than or equal to Less than or equal to **Grant & Document Status** Council Recom, Direct \$ Yr 1 Council Recom, Direct \$ All Yrs Award & Budget Data Administrative Coding Less than or equal to Less than or equal to **Text Search** Council(^^^^MM) 🔲 Active Grants All Awards Show All - Basic ☐ Intent-to pay ► ☐ Intent-to-pay But Not Yet Awarded FY(YYYY) Show All - Expanded ☐ Final Yr of Award ☐ Future Yr Commitments 2003 Budget Start (wwwmmdd) Budget End (yyyymmdd) T5 Receipt Date (yyymmdd) GMO Signed Off PO Signed Off Specialist Signed Off NGA Released (wwmmdd) Specialist Signee **GMO Signee** Conditional Awd Conditional Awd No HS Assurance No IRB Certification