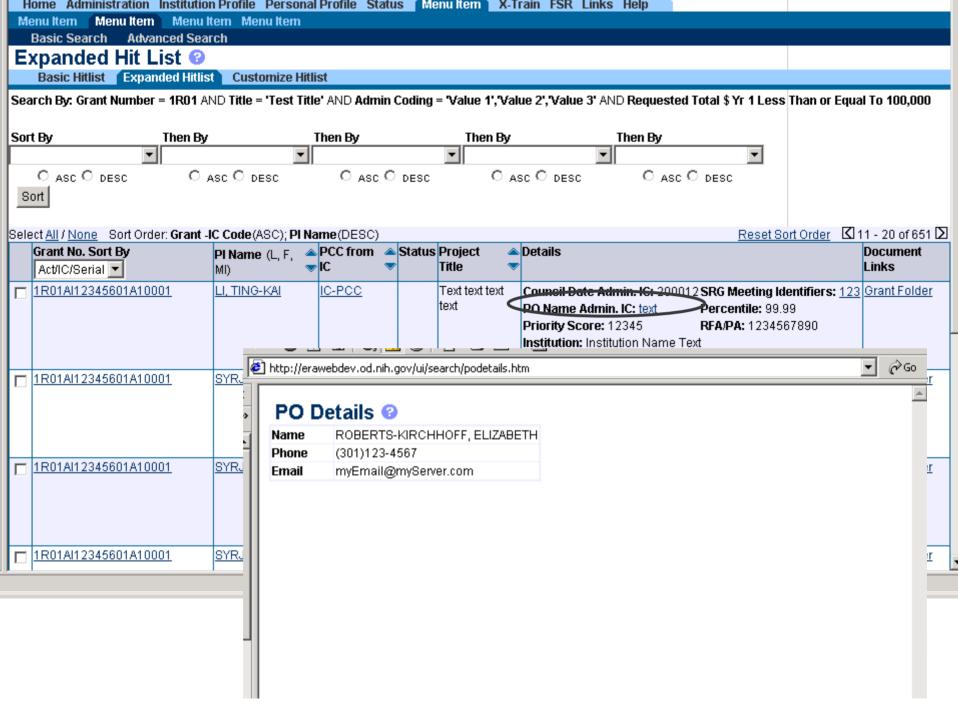

# Online Data Viewing Components

# **Purpose:**

• For viewing details of the selected or retrieved (hit list) record

### Sample:

- Grant Update Module (GUM) screens
- QuickView screens

# **Examples of Requirements:**

• While for transactions, desirable to have special screens for updating, for query/retrieval, the on-line view of the data and the output should be identical (e.g., hitlist with more data; snapshot report for both online viewing and output.