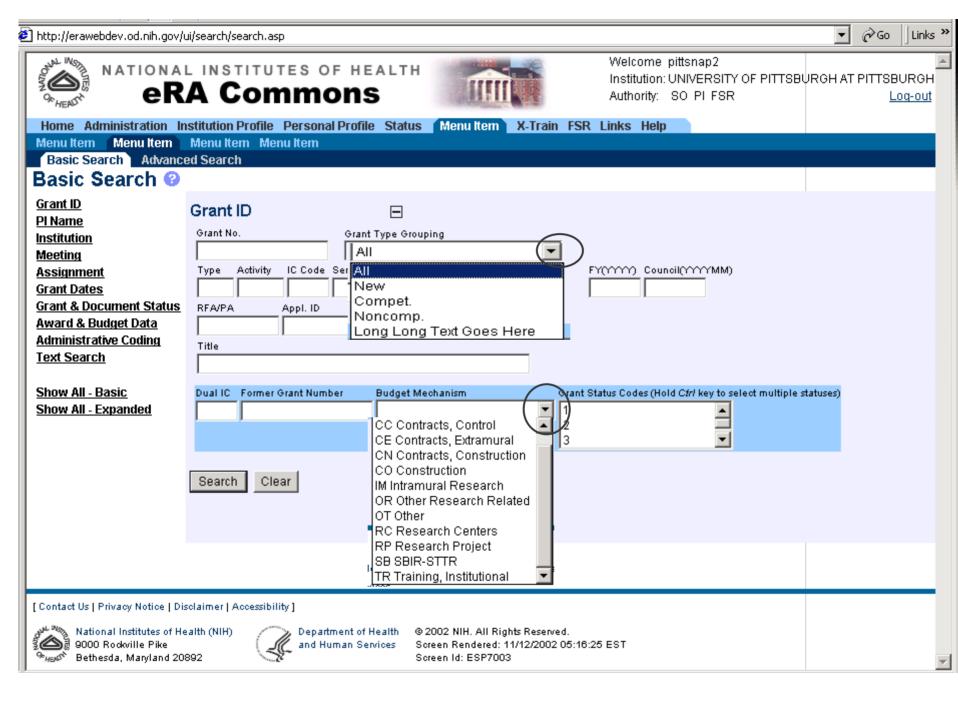

- Display sort order on screen & output
- Retain user-determined sort order between screens

| http://erawebdev.od.nih.gov/u                                               | i/search/search.asp                                                                                                |  |  |  |  |  |
|-----------------------------------------------------------------------------|--------------------------------------------------------------------------------------------------------------------|--|--|--|--|--|
| 5 3                                                                         | A Commons  Welcome pittsnap2 Institution: UNIVERSITY OF PITTSBURGH AT PITTSBURGH Authority: SO PI FSR  Log-out     |  |  |  |  |  |
| Home Administration In                                                      | stitution Profile Personal Profile Status Menu Item X-Train FSR Links Help                                         |  |  |  |  |  |
|                                                                             | Menu Item Menu Item                                                                                                |  |  |  |  |  |
| Basic Search Advance                                                        | ed Search                                                                                                          |  |  |  |  |  |
|                                                                             |                                                                                                                    |  |  |  |  |  |
| Grant ID                                                                    | Grant ID ⊟                                                                                                         |  |  |  |  |  |
| <u>PI Name</u><br>Institution                                               | Grant No. Grant Type Grouping                                                                                      |  |  |  |  |  |
| Meeting                                                                     |                                                                                                                    |  |  |  |  |  |
| Assignment                                                                  | Type Activity IC Code Serial Number Support Year Suffix Subproj. ID FY(YYYY) Council(YYYYMM)                       |  |  |  |  |  |
| <u>Grant Dates</u>                                                          |                                                                                                                    |  |  |  |  |  |
| Grant & Document Status Award & Budget Data                                 | RFA/PA Appl. ID Grant Status Group                                                                                 |  |  |  |  |  |
| Administrative Coding                                                       | All                                                                                                                |  |  |  |  |  |
| Text Search                                                                 | Title                                                                                                              |  |  |  |  |  |
| 4                                                                           |                                                                                                                    |  |  |  |  |  |
| Show All - Basic                                                            | Dual IC Former Grant Number Budget Mechanism Grant Status Codes (Hold <i>Ctrl</i> key to select multiple statuses) |  |  |  |  |  |
| Show All - Expanded                                                         | ▼ Status codes (Nota Car key to select indulple statuses)                                                          |  |  |  |  |  |
|                                                                             | <u> </u>                                                                                                           |  |  |  |  |  |
|                                                                             | Search Clear                                                                                                       |  |  |  |  |  |
|                                                                             |                                                                                                                    |  |  |  |  |  |
|                                                                             |                                                                                                                    |  |  |  |  |  |
|                                                                             | User can select individual                                                                                         |  |  |  |  |  |
|                                                                             |                                                                                                                    |  |  |  |  |  |
| [Contact Us   Privacy Notice   Disclaimer Screens with different categories |                                                                                                                    |  |  |  |  |  |
| National Institutes of Health (NIII                                         |                                                                                                                    |  |  |  |  |  |
| 9000 Rockville Pike Of query parameters, or Bethesda, Manyland 20892        |                                                                                                                    |  |  |  |  |  |
| 'Show All Basic' or 'Show All Expanded'                                     |                                                                                                                    |  |  |  |  |  |
|                                                                             | Show All basic of Show All Expanded                                                                                |  |  |  |  |  |