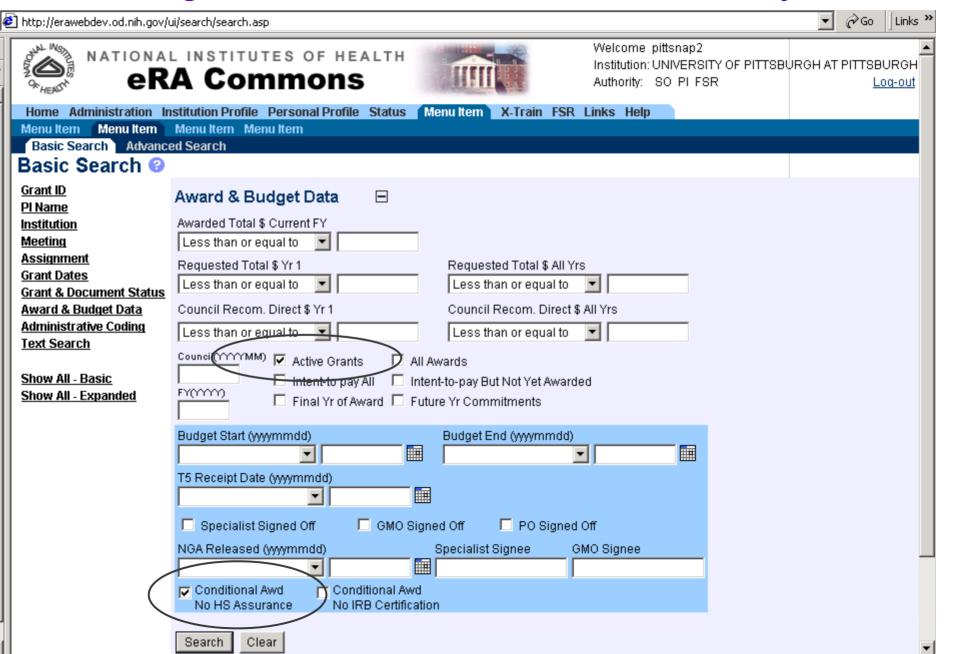

## Find active grants with conditional award & no human subj. assurance

Find non-competing applications 'to be paid' where their eSNAP was received this month.

Find 'intent-to-pay' applications for a particular specialist for which a particular PO has signed off that are not yet awarded.