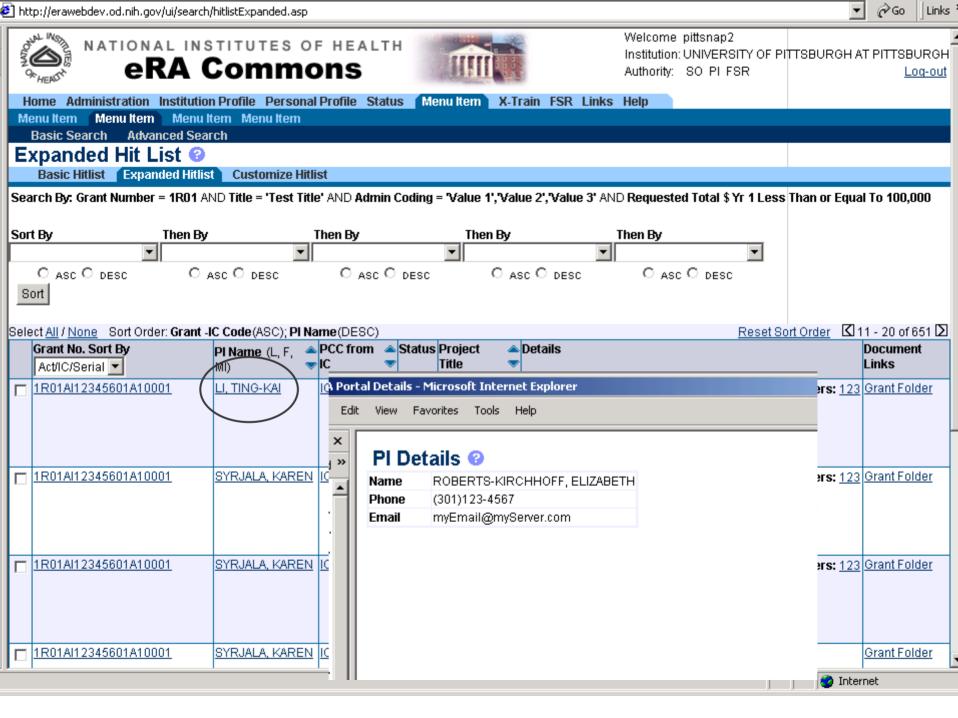

# Online Data Viewing Components

# **Purpose:**

• For viewing details of the selected or retrieved (hit list) record

### Sample:

- Grant Update Module (GUM) screens
- QuickView screens

# **Examples of Requirements:**

• While for transactions, desirable to have special screens for updating, for query/retrieval, the on-line view of the data and the output should be identical (e.g., hitlist with more data; snapshot report for both online viewing and output.