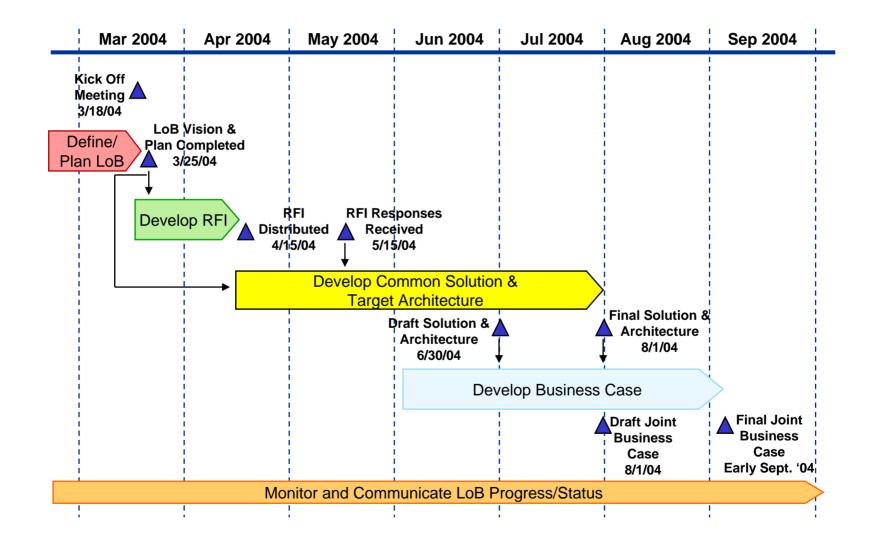

# **High-Level Timeline**

April: RFI issued for FM, HR, GM
May: RFI responses received and analyzed
June: Development of Target Architecture

**Common Solution**: A business process and/or technology based shared service made available to government agencies.