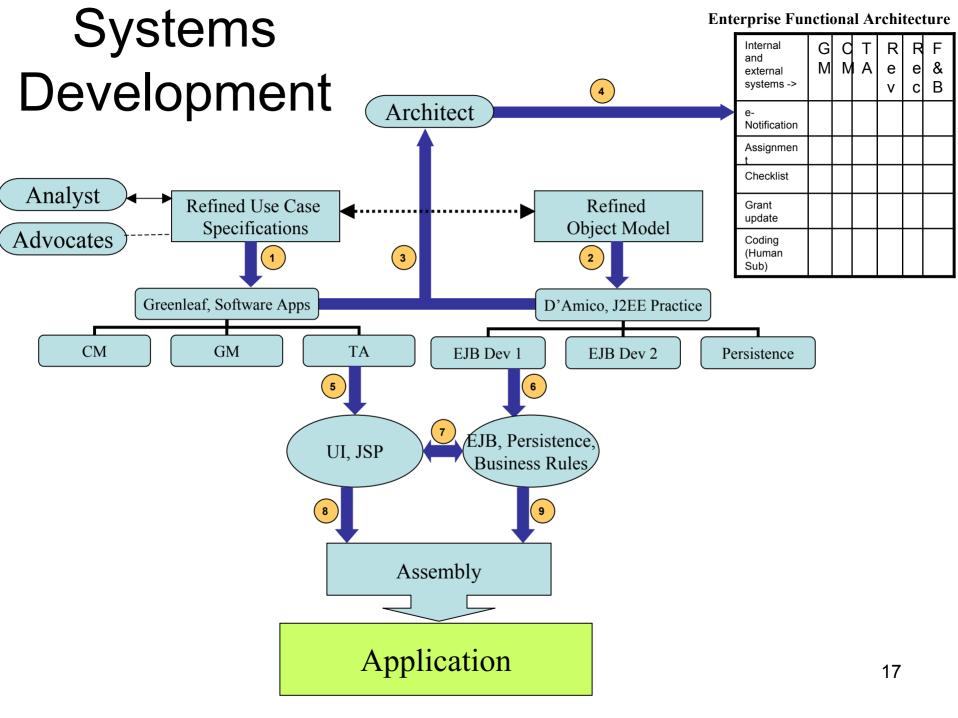

### • Alignment

- Internal+External System requirements
- Development Team alignment
- Analysts
- Enterprise Functional Architecture

   First draft delivered