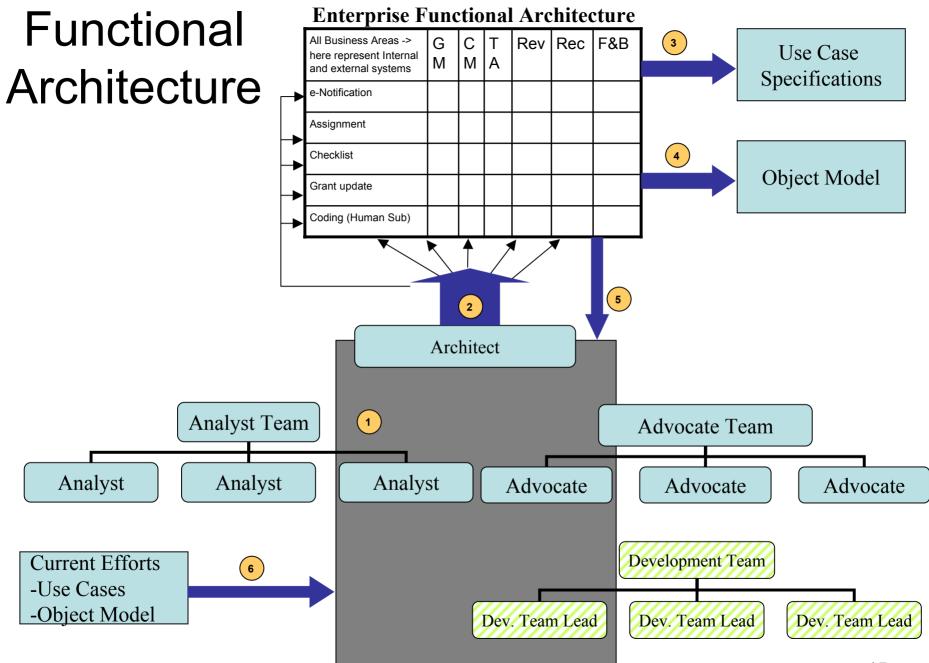

### • Alignment

- Internal+External System requirements
- Development Team alignment
- Analysts
- Enterprise Functional Architecture

   First draft delivered