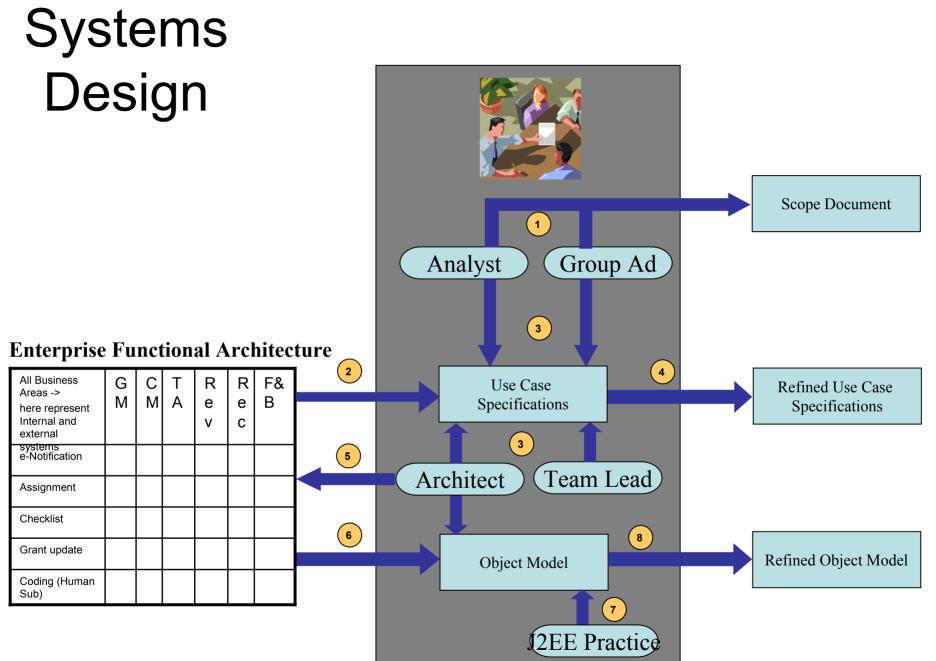

### • Alignment

- Internal+External System requirements
- Development Team alignment
- Analysts
- Enterprise Functional Architecture

   First draft delivered