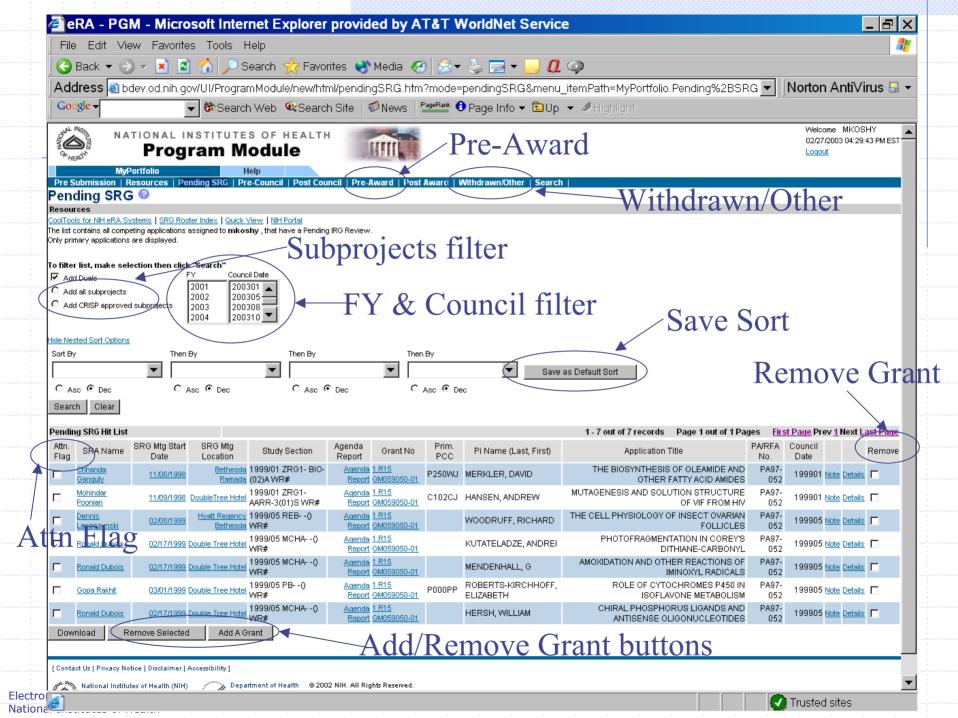

# July Release

Pre-Award, and Other/Withdrawn Grants page

Attention Flag column in each list Filter list by FY, Council, & Subprojects Delegation Approvals, sign-offs, and checklists to PAs Add/Remove applications from a portfolio Integration with shared eRA modules J2EE Checklists and Approvals Web QT