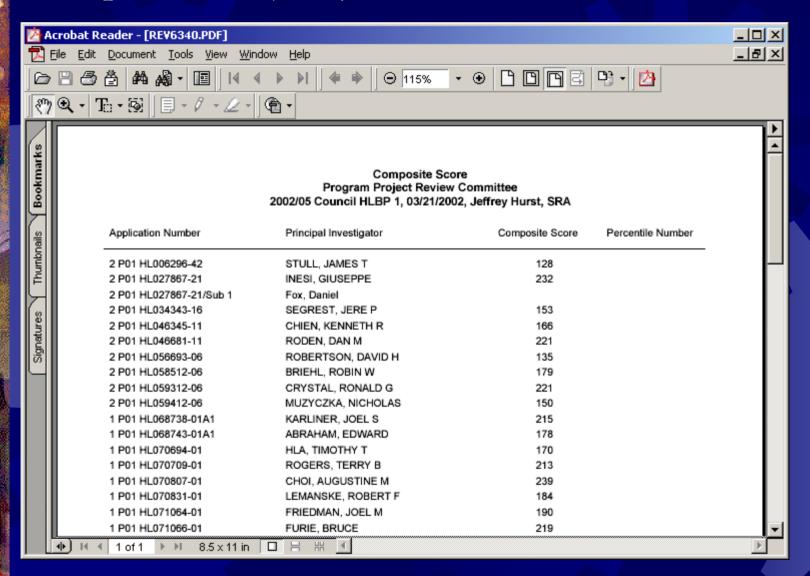

# Background - continued

- March 10<sup>th</sup>, RUG selected three reports for initial release: Administrative Data, Assignments – Master Copy, Composite Score.
- Prototype was developed.
- Focus Group met on April 11 to review prototype; gave recommendations on how to best lay out data in Excel.
- Development began work and discovered they could accomplish one more report – Voter Matrix.

# 4 New Excel Reports

Administrative Data (Excel)

Assignments – Master Copy (Excel)

Voter Matrix (Excel)

Composite Score (Excel)