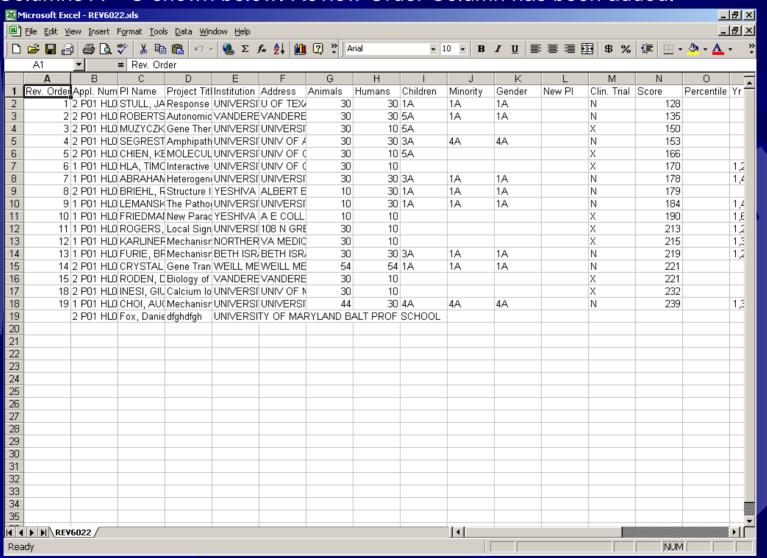

#### Administrative Data (Excel)

Report opens directly in Excel unformatted (file is \*.xls)

Columns A – O shown below. Review Order Column has been added.

# Administrative Data (Excel) (Columns L – Y)

| a Mi | crosoft Ew         | cel - RE <b>V</b> 602 | 2 yls                 |            |           |           |           |           |            |            |                     |           |                 |                                            |                                  | _ [윤]       |
|------|--------------------|-----------------------|-----------------------|------------|-----------|-----------|-----------|-----------|------------|------------|---------------------|-----------|-----------------|--------------------------------------------|----------------------------------|-------------|
|      |                    | iew Insert f          |                       | s Data Win | ndow Help |           |           |           |            |            |                     |           |                 |                                            |                                  | _ 년<br>- 1년 |
|      |                    |                       |                       |            |           | - Al dπ   |           | ui al     | - 1        | o <b>n</b> | <i>I</i> <u>U</u> ≣ | ===       | =   d o/        | <u>                                   </u> |                                  |             |
| ш    | <u>≁ 🖬 ₫</u><br>Α1 |                       | ✓   🚜 🖳<br>= Rev. Ord |            | 😸 Z       | f× Z†   Щ | , 🖾 📲 "   | riai      | ¥ 1        | о • в      | <b>1</b> ⊔  ≡       | - = = 5   | 원   <b>화</b> 76 |                                            | * <mark>&gt;/</mark> * <u>//</u> | • •         |
|      | <u> </u>           | M                     | N N                   | O          | Р         | Q         | R         | S         | Т          | U          | V                   | W         | X               | V                                          | 7                                |             |
| 1 1  | New PI             | Clin, Trial           |                       |            |           |           |           |           | Yr 5 DC Ri |            |                     |           |                 | t Total Cos                                | t Request                        | ed :        |
| 2    |                    | N                     | 128                   |            |           |           |           |           |            |            |                     |           |                 | 2 ########                                 |                                  |             |
| 3    |                    | N                     | 135                   |            |           |           |           |           |            | 1.196.082  | 1,231,967           | 1.268.928 |                 |                                            |                                  |             |
| 4    |                    | X                     | 150                   |            |           |           |           |           |            |            | 1,407,013           |           |                 |                                            |                                  |             |
| 5    |                    | N                     | 153                   |            |           |           |           |           |            |            |                     |           |                 | ) #////////////////////////////////////    |                                  |             |
| 6    |                    | Х                     | 166                   |            |           |           |           |           |            |            |                     |           |                 | ) ########                                 |                                  |             |
| 7    |                    | Х                     | 170                   |            | 1,252,802 | 1,272,685 | 1,305,356 | 1,344,151 | 1,384,120  |            |                     |           | 1,804,103       | 2 9,474,40:                                | 5                                |             |
| 8    |                    | N                     | 178                   |            | 1,467,310 | 1,472,047 | 1,506,852 | 1,555,456 | 1,682,414  |            |                     |           | 1,876,900       | 9,901,46                                   | В                                |             |
| 9    |                    | N                     | 179                   |            |           |           |           |           |            | 1,561,238  | 1,608,076           | 1,656,319 | 2,081,750       | 3 ####################################     | #                                |             |
| 10   |                    | N                     | 184                   |            | 1,477,619 | 1,502,939 | 1,547,832 | 1,593,857 | 1,635,858  |            |                     |           |                 | 1 #######                                  |                                  |             |
| 11   |                    | X                     | 190                   |            | 1,655,736 | 1,702,833 | 1,753,918 | 1,806,536 | 1,860,732  |            |                     |           | 2,307,330       | ) #######                                  | #                                |             |
| 12   |                    | X                     | 213                   |            | 1,247,303 | 1,272,363 | 1,310,533 | 1,349,848 | 1,390,342  |            |                     |           | 1,699,193       | 8,917,28                                   | 4                                |             |
| 13   |                    | X                     | 215                   |            | 1,350,000 | 1,390,500 | 1,432,215 | 1,475,181 | 1,519,437  |            |                     |           | 2,045,250       | ) ########                                 | #                                |             |
| 14   |                    | N                     | 219                   |            | 1,252,319 | 1,289,889 | 1,328,586 | 1,368,443 | 1,409,496  |            |                     |           |                 | 1 ########                                 |                                  |             |
| 15   |                    | N                     | 221                   |            |           |           |           |           |            | 1,350,000  | 1,390,500           | 1,432,213 | 2,284,779       | 5 ########                                 | #                                |             |
| 16   |                    | X                     | 221                   |            |           |           |           |           |            |            |                     |           | 1,870,384       | 4 ########                                 | #                                |             |
| 17   |                    | X                     | 232                   |            |           |           |           |           |            |            |                     |           | 1,062,440       | 5,472,67                                   | В                                |             |
| 18   |                    | N                     | 239                   |            | 1,349,829 | 1,373,425 | 1,406,786 | 1,447,789 | 1,490,026  |            |                     |           | 1,897,240       | 9,755,41                                   | 6                                |             |
| 19   |                    |                       |                       |            |           |           |           |           |            |            |                     |           |                 |                                            |                                  |             |
| 20   |                    |                       |                       |            |           |           |           |           |            |            |                     |           |                 |                                            |                                  |             |
| 21   |                    |                       |                       |            |           |           |           |           |            |            |                     |           |                 |                                            |                                  |             |
| 22   |                    |                       |                       |            |           |           |           |           |            |            |                     |           |                 |                                            |                                  |             |
| 23   |                    |                       |                       |            |           |           |           |           |            |            |                     |           |                 |                                            |                                  |             |
| 24   |                    |                       |                       |            |           |           |           |           |            |            |                     |           |                 |                                            |                                  |             |
| 25   |                    |                       |                       |            |           |           |           |           |            |            |                     |           |                 |                                            |                                  |             |
| 96   |                    |                       |                       |            |           |           |           |           |            |            |                     |           |                 |                                            |                                  |             |
| 27   |                    |                       |                       |            |           |           |           |           |            |            |                     |           |                 |                                            |                                  |             |
| 28   |                    |                       |                       |            |           |           |           |           |            |            |                     |           |                 |                                            |                                  |             |
| 9    |                    |                       |                       |            |           |           |           |           |            |            |                     |           |                 |                                            |                                  |             |
| 0    |                    |                       |                       |            |           |           |           |           |            |            |                     |           |                 |                                            |                                  |             |
| 1    |                    |                       |                       |            |           |           |           |           |            |            |                     |           |                 |                                            |                                  |             |
| 2    |                    |                       |                       |            |           |           |           |           |            |            |                     |           |                 |                                            |                                  |             |
| 3    |                    |                       |                       |            |           |           |           |           |            |            |                     |           |                 |                                            |                                  |             |
| 4    |                    |                       |                       |            |           |           |           |           |            |            |                     |           |                 |                                            |                                  |             |
| 5    |                    |                       |                       |            |           |           |           |           |            |            |                     |           |                 |                                            |                                  |             |
| 4    | ▶ ▶ REV            | 6022                  |                       |            |           |           |           |           |            | 1          |                     |           |                 |                                            |                                  | <b> </b>    |
| ead  | ly                 |                       |                       |            |           |           |           |           |            |            |                     |           |                 | NU                                         | М                                |             |