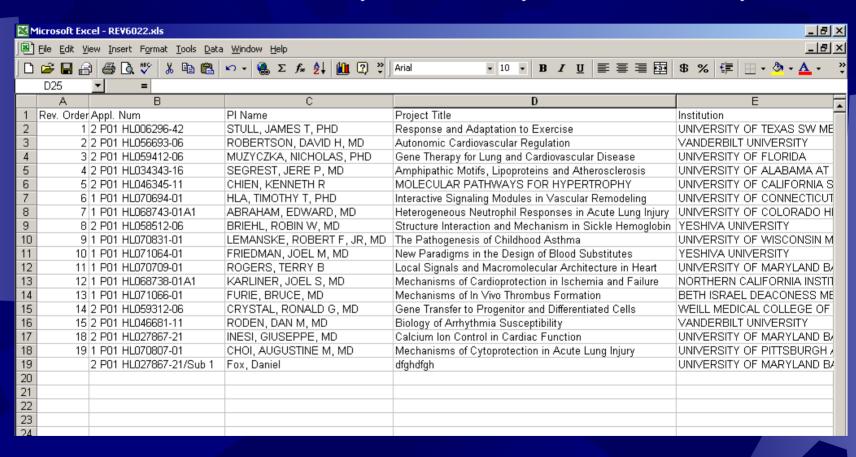

## Administrative Data (Excel)

| M   | licrosoft Exc       | el - REV6022.x                  | ls                             |                             |                     |                 |             |             |                |                   | _                                    | <sup>리</sup> × |
|-----|---------------------|---------------------------------|--------------------------------|-----------------------------|---------------------|-----------------|-------------|-------------|----------------|-------------------|--------------------------------------|----------------|
|     | <u>File Edit Vi</u> | ew <u>I</u> nsert F <u>o</u> rn | nat <u>T</u> ools <u>D</u> ata | <u>W</u> indow <u>H</u> elp |                     |                 |             |             |                |                   |                                      | 리×             |
| 10  | <b>⊯</b> 🖫 🔒        | <b> </b>                        | X 🗈 🖺                          | ν τ 🤮 Σ                     | f <sub>*</sub> ≜↓ 📶 | ? » Arial       |             | - 10 - B    | ı <u>U</u> ≣ ≣ | ≣ ■ \$ %          | [∰   ⊕ - <mark>ð</mark> - <u>A</u> - | , »            |
| J — | 02                  | ▼ =                             | 0                              | 65                          | . 2, 2              | - <b>-</b> -  J |             |             | _              | ш,                | ·   =   <del>-</del>                 |                |
|     | 0                   | P                               | Q                              | R                           | S                   | Т               | U           | V           | W              | Х                 | Υ                                    |                |
| 1   | Percentile          | Yr 1 DC Req                     | Yr 2 DC Req                    | Yr 3 DC Req                 | Yr 4 DC Req         | Yr 5 DC Req     | Yr 6 DC Req | Yr 7 DC Req | Yr 8 DC Req    | Total Cost Year 1 | Total Cost Requested                 |                |
| 2   |                     |                                 |                                |                             |                     |                 |             |             |                | 2,180,632         | 11,567,358                           |                |
| 3   |                     |                                 |                                |                             |                     |                 | 1,196,082   | 1,231,967   | 1,268,928      | 1,806,084         | 9,588,776                            |                |
| 4   |                     |                                 |                                |                             |                     |                 | 1,382,077   | 1,407,013   | 1,446,940      | 1,944,154         | 10,183,176                           |                |
| 5   |                     |                                 |                                |                             |                     |                 |             |             |                | 1,891,500         | 10,008,146                           |                |
| 6   |                     |                                 |                                |                             |                     |                 |             |             |                | 2,052,000         | 10,894,348                           |                |
| 7   |                     | 1,252,802                       | 1,272,685                      | 1,305,356                   | 1,344,151           | 1,384,120       |             |             |                | 1,804,102         |                                      |                |
| 8   |                     | 1,467,310                       | 1,472,047                      | 1,506,852                   | 1,555,456           | 1,682,414       |             |             |                | 1,876,906         | 9,901,468                            |                |
| 9   |                     |                                 |                                |                             |                     |                 | 1,561,238   | 1,608,076   | 1,656,319      | 2,081,758         |                                      |                |
| 10  |                     | 1,477,619                       | 1,502,939                      | 1,547,832                   | 1,593,857           | 1,635,858       |             |             |                | 1,966,941         | 10,288,953                           |                |
| 11  |                     | 1,655,736                       | 1,702,833                      | 1,753,918                   | 1,806,536           | 1,860,732       |             |             |                | 2,307,330         | 12,022,621                           |                |
| 12  |                     | 1,247,303                       | 1,272,363                      | 1,310,533                   | 1,349,848           | 1,390,342       |             |             |                | 1,699,193         | 8,917,284                            |                |
| 13  |                     | 1,350,000                       | 1,390,500                      | 1,432,215                   | 1,475,181           | 1,519,437       |             |             |                | 2,045,250         |                                      |                |
| 14  |                     | 1,252,319                       | 1,289,889                      | 1,328,586                   | 1,368,443           | 1,409,496       |             |             |                | 2,128,941         |                                      |                |
| 15  |                     |                                 |                                |                             |                     |                 | 1,350,000   | 1,390,500   | 1,432,213      | 2,284,775         |                                      |                |
| 16  |                     |                                 |                                |                             |                     |                 |             |             |                | 1,870,384         |                                      |                |
| 17  |                     |                                 |                                |                             |                     |                 |             |             |                | 1,062,443         | 5,472,678                            |                |
| 18  |                     | 1,349,829                       | 1,373,425                      | 1,406,786                   | 1,447,789           | 1,490,026       |             |             |                | 1,897,240         | 9,755,416                            |                |
| 19  |                     |                                 |                                |                             |                     |                 |             |             |                |                   |                                      |                |
| 20  |                     |                                 |                                |                             |                     |                 |             |             |                |                   |                                      |                |
| 21  |                     |                                 |                                |                             |                     |                 |             |             |                |                   |                                      |                |
| 22  |                     |                                 |                                |                             |                     |                 |             |             |                |                   |                                      |                |
| 72  |                     |                                 |                                |                             |                     |                 |             |             |                |                   |                                      |                |