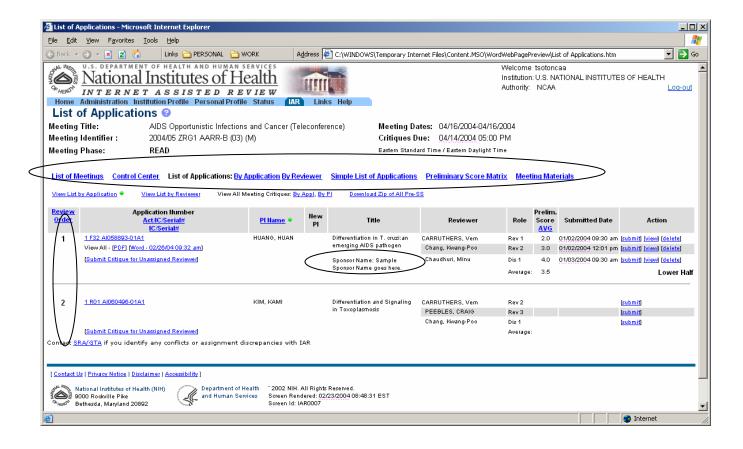

#### **Control Center**



When Clicking on View NIH Involvement the following commons screen opens up. To go back to control center, click Close button.



### **Sample Email Text**



#### **Meeting Wide Options**

- a) Forcing Score entry
- b) Preliminary Summary Statements Generation Date/Time
- c) Allow Score Submission for Unassigned Applications.



List of Applications for one reviewer when clicking on reviewer name in Control Center.



Also, note the Significant Differences in Scoring Flag.

#### Score Matrix—Significant Differences in Scoring





List of Applications for one application (when clicking on PI Name in Score Matrix or Simple List of Applications))



#### **List of Applications**



#### Simple List of Applications (new screen)



#### **List of Meetings**

New links in Action column.