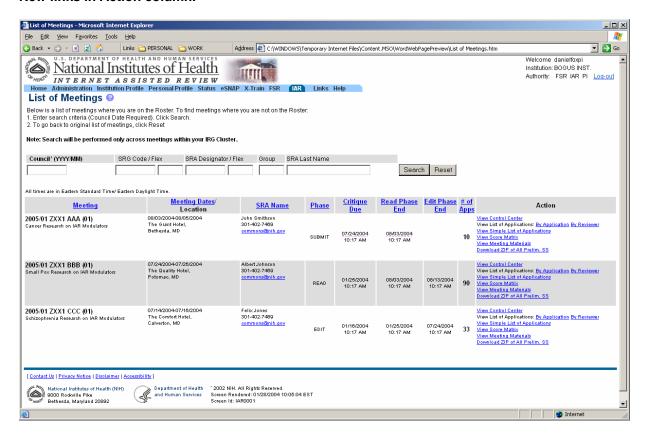

*



When Clicking on View NIH Involvement the following commons screen opens up. To go back to control center, click Close button.



### **Sample Email Text**



#### **Meeting Wide Options**

- a) Forcing Score entry
- b) Preliminary Summary Statements Generation Date/Time
- c) Allow Score Submission for Unassigned Applications.



List of Applications for one reviewer when clicking on reviewer name in Control Center.



Also, note the Significant Differences in Scoring Flag.

#### Score Matrix—Significant Differences in Scoring





List of Applications for one application (when clicking on PI Name in Score Matrix or Simple List of Applications))



#### **List of Applications**



#### Simple List of Applications (new screen)



#### **List of Meetings**

New links in Action column.