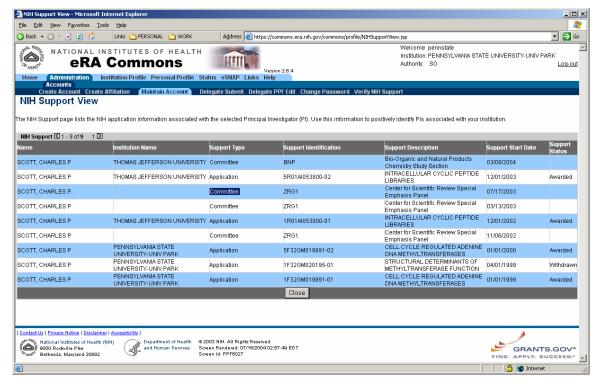

#### **Control Center**

When Clicking on View NIH Involvement the following commons screen opens up. To go back to control center, click Close button.