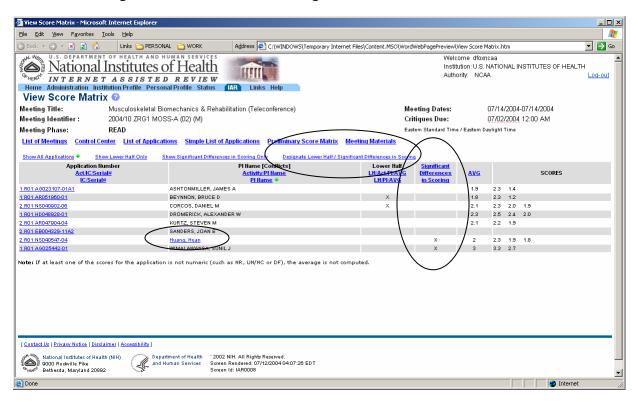

Also, note the Significant Differences in Scoring Flag.

#### Score Matrix—Significant Differences in Scoring

List of Applications for one application (when clicking on PI Name in Score Matrix or Simple List of Applications))