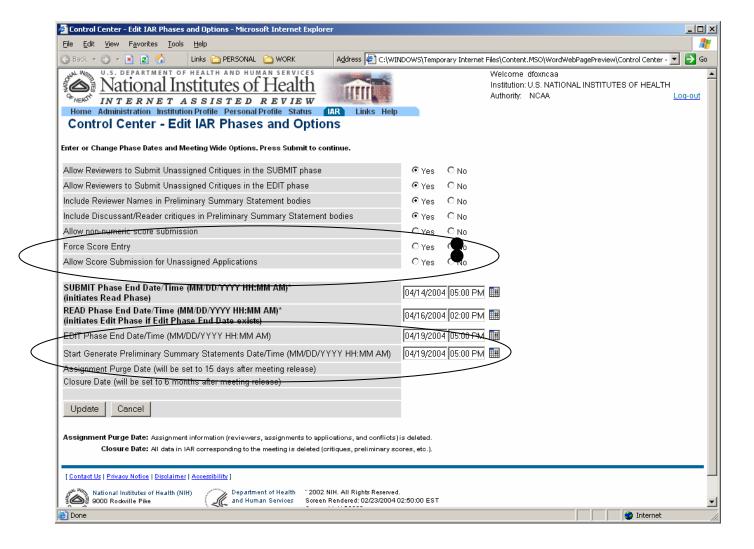

#### **Meeting Wide Options**

- a) Forcing Score entry
- b) Preliminary Summary Statements Generation Date/Time
- c) Allow Score Submission for Unassigned Applications.

List of Applications for one reviewer when clicking on reviewer name in Control Center.