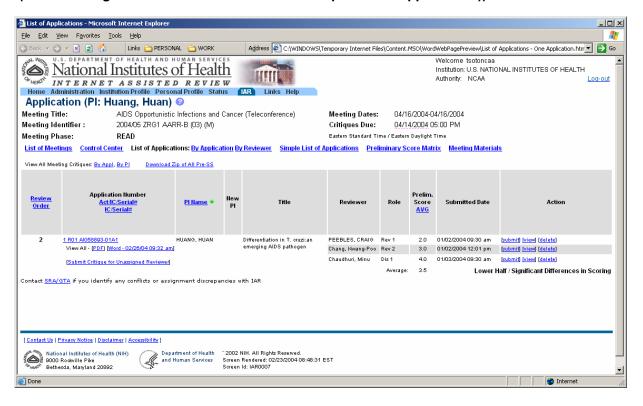

#### Score Matrix—Significant Differences in Scoring

List of Applications for one application (when clicking on PI Name in Score Matrix or Simple List of Applications))