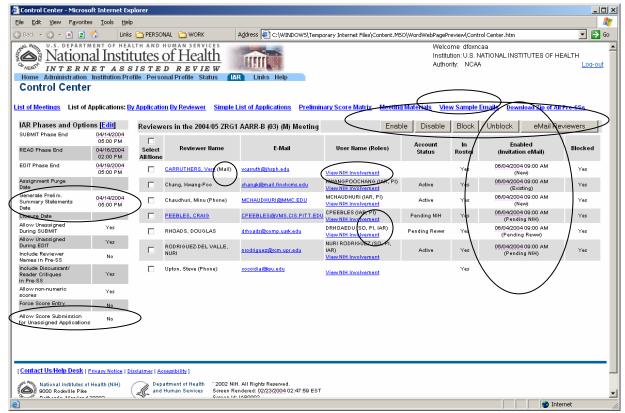

#### **Control Center**

When Clicking on View NIH Involvement the following commons screen opens up. To go back to control center, click Close button.

#### **Meeting Wide Options**

- a) Forcing Score entry
- b) Preliminary Summary Statements Generation Date/Time
- c) Allow Score Submission for Unassigned Applications.

List of Applications for one reviewer when clicking on reviewer name in Control Center.

Also, note the Significant Differences in Scoring Flag.