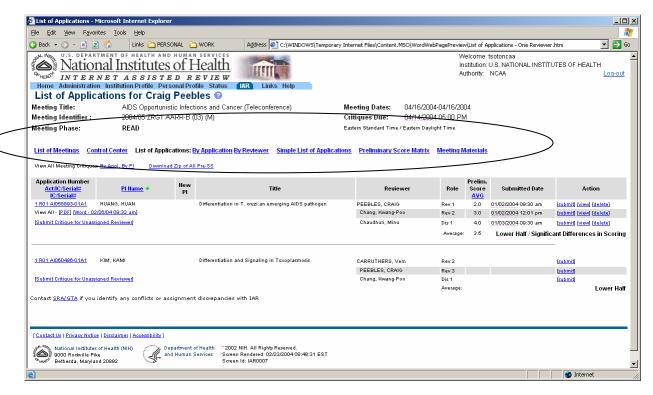

#### **Control Center**



When Clicking on View NIH Involvement the following commons screen opens up. To go back to control center, click Close button.



### **Sample Email Text**



#### **Meeting Wide Options**

- a) Forcing Score entry
- b) Preliminary Summary Statements Generation Date/Time
- c) Allow Score Submission for Unassigned Applications.



List of Applications for one reviewer when clicking on reviewer name in Control Center.



Also, note the Significant Differences in Scoring Flag.

#### Score Matrix—Significant Differences in Scoring





List of Applications for one application (when clicking on PI Name in Score Matrix or Simple List of Applications))



#### **List of Applications**



#### Simple List of Applications (new screen)



#### **List of Meetings**

New links in Action column.