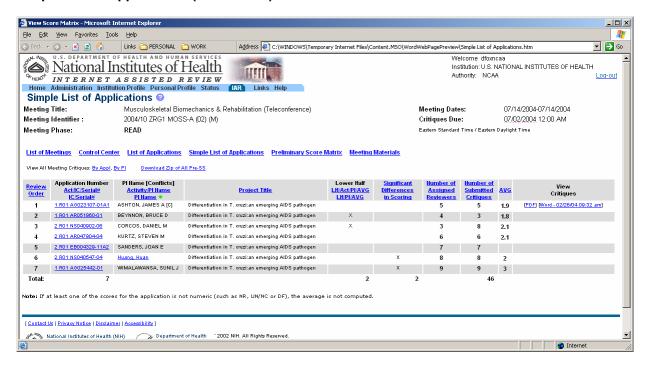

Also, note the Significant Differences in Scoring Flag.

#### Simple List of Applications (new screen)