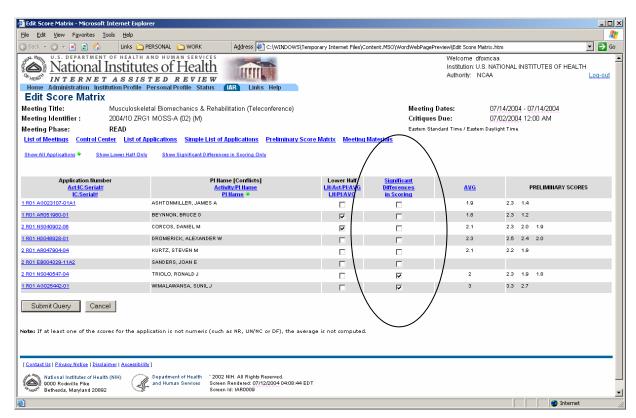

#### **Control Center**



When Clicking on View NIH Involvement the following commons screen opens up. To go back to control center, click Close button.



### **Sample Email Text**



#### **Meeting Wide Options**

- a) Forcing Score entry
- b) Preliminary Summary Statements Generation Date/Time
- c) Allow Score Submission for Unassigned Applications.



List of Applications for one reviewer when clicking on reviewer name in Control Center.



Also, note the Significant Differences in Scoring Flag.

#### Score Matrix—Significant Differences in Scoring





List of Applications for one application (when clicking on PI Name in Score Matrix or Simple List of Applications))



#### **List of Applications**



#### Simple List of Applications (new screen)



#### **List of Meetings**

New links in Action column.