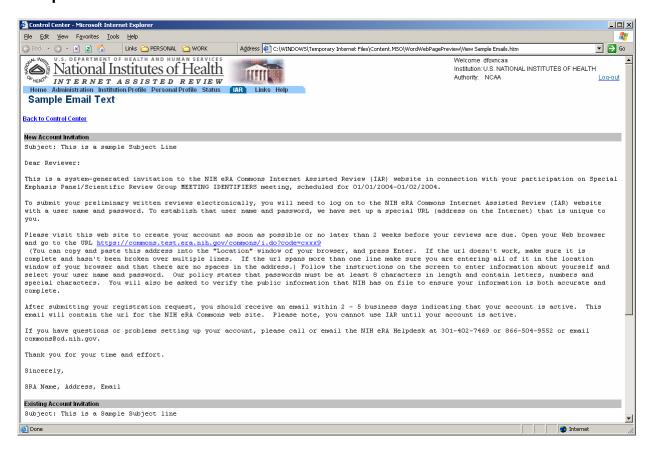

#### **Control Center**



When Clicking on View NIH Involvement the following commons screen opens up. To go back to control center, click Close button.



### **Sample Email Text**



#### **Meeting Wide Options**

- a) Forcing Score entry
- b) Preliminary Summary Statements Generation Date/Time
- c) Allow Score Submission for Unassigned Applications.



List of Applications for one reviewer when clicking on reviewer name in Control Center.



Also, note the Significant Differences in Scoring Flag.

#### Score Matrix—Significant Differences in Scoring





List of Applications for one application (when clicking on PI Name in Score Matrix or Simple List of Applications))



#### **List of Applications**



#### Simple List of Applications (new screen)



#### **List of Meetings**

New links in Action column.