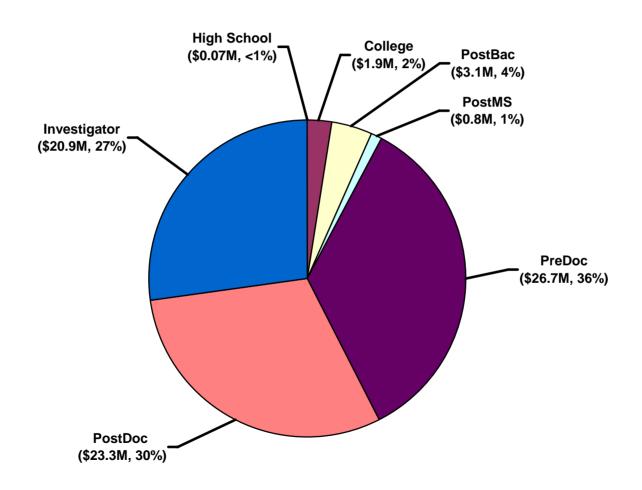

### DISTRIBUTION OF AWARDS BY CAREER LEVEL

### SUPPLEMENTS TO INDIVIDUALS FROM UNDERREPRESENTED GROUPS OR DISADVANTAGED BACKGROUND

### CAREER LEVELS OF INDIVIDUALS APPOINTED

### SUPPLEMENTS TO INDIVIDUALS FROM UNDERREPRESENTED GROUPS OR DISADVANTAGED BACKGROUND

|         | High School | College | PostBac | PostMS | PreDoc | PostDoc | Investigator | Total |
|---------|-------------|---------|---------|--------|--------|---------|--------------|-------|
| FIC     | 0           | 0       | 0       | 0      | 1      |         | 0            | 1     |
| NCCAM   | 0           | 0       | 1       | 0      | 1      | 1       | 2            | 5     |
| NCI     | 2           | 8       | 4       | 1      | 93     | 43      | 30           | 181   |
| NCMHD   | 0           | 0       | 0       | 0      | 0      | 0       | 0            | 0     |
| NCRR    | 0           | 0       | 0       | 0      | 7      | 3       | 2            | 12    |
| NEI     | 0           | 0       | 2       | 0      | 7      | 15      | 0            | 24    |
| NHGRI   | 1           | 0       | 0       | 0      | 0      | 2       | 0            | 3     |
| NHLBI   | 3           | 12      | 11      | 1      | 75     | 51      | 29           | 182   |
| NIA     | 0           | 3       | 4       | 0      | 17     | 14      | 16           | 54    |
| NIAAA   | 0           | 2       | 0       | 0      | 8      | 7       | 3            | 20    |
| NIAID   | 1           | 14      | 4       | 1      | 65     | 30      | 17           | 132   |
| NIAMS   | 0           | 1       | 1       | 1      | 19     | 7       | 0            | 29    |
| NIBIB   | 0           | 2       | 1       | 1      | 12     | 3       | 3            | 22    |
| NICHD   | 1           | 2       | 20      | 4      | 8      | 15      | 22           | 72    |
| NIDA    | 0           | 4       | 0       | 0      | 39     | 14      | 19           | 76    |
| NIDCD   | 0           | 2       | 2       | 0      | 7      | 3       | 0            | 14    |
| NIDCR   | 0           | 0       | 3       | 1      | 3      | 2       | 0            | 9     |
| NIDDK   | 0           | 7       | 5       | 2      | 32     | 33      | 25           | 104   |
| NIEHS   | 0           | 1       | 2       | 0      | 10     | 13      | 1            | 27    |
| NIGMS   | 3           | 16      | 14      | 0      | 124    | 37      | 0            | 194   |
| NIMH    | 1           | 2       | 1       | 3      | 19     | 14      | 15           | 55    |
| NINDS   | 3           | 5       | 9       | 0      | 32     | 21      | 4            | 74    |
| NINR    | 0           | 2       | 2       | 2      | 2      | 2       | 0            | 10    |
| NLM     | 0           | 0       | 0       | 0      | 1      | 0       | 0            | 1     |
| ALL ICs | 15          | 83      | 86      | 17     | 582    | 330     | 188          | 1301  |