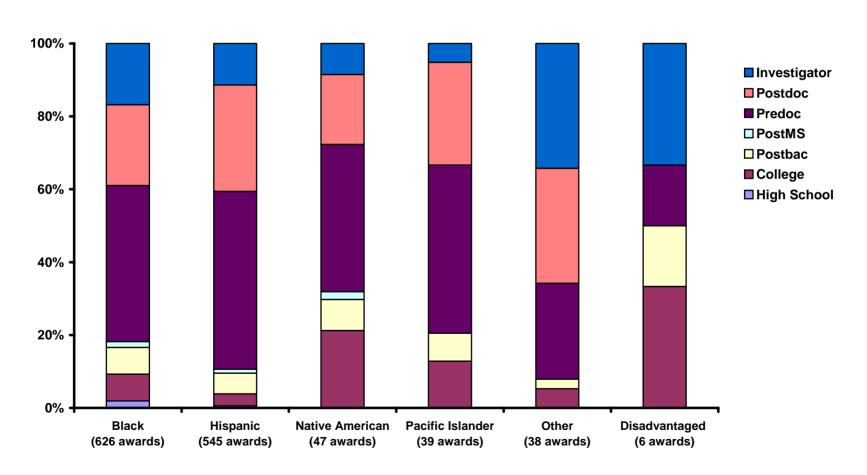

### DISTRIBUTION OF AWARDS BY GROUP AND CAREER LEVEL

### SUPPLEMENTS TO INDIVIDUALS FROM UNDERREPRESENTED GROUPS OR DISADVANTAGED BACKGROUND

|                  | High<br>School | College | Postbac | PostMS | Predoc | Postdoc | Investigator | All<br>Levels |
|------------------|----------------|---------|---------|--------|--------|---------|--------------|---------------|
| Black            | 12             | 46      | 46      | 10     | 268    | 139     | 105          | 626           |
| Hispanic         | 3              | 18      | 31      | 6      | 266    | 159     | 62           | 545           |
| Native American  | 0              | 10      | 4       | 1      | 19     | 9       | 4            | 47            |
| Pacific Islander | 0              | 5       | 3       | 0      | 18     | 11      | 2            | 39            |
| Other Ethnic     | 0              | 2       | 1       | 0      | 10     | 12      | 13           | 38            |
| Disadvantaged    | 0              | 2       | 1       | 0      | 1      | 0       | 2            | 6             |
| All Groups       | 15             | 83      | 86      | 17     | 582    | 330     | 188          | 1301          |