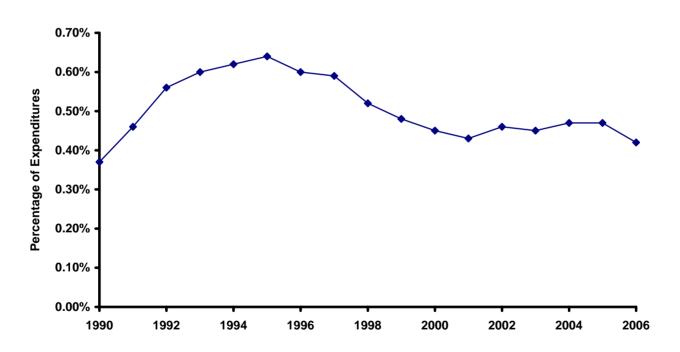

## NIH-WIDE TRENDS EXPENDITURES AS PERCENTAGE OF EXPENDITURES FOR ELIGIBLE RESEARCH GRANT AWARDS\*

### SUPPLEMENTS TO INDIVIDUALS FROM UNDERREPRESENTED GROUPS OR DISADVANTAGED BACKGROUND

#### **FISCAL YEARS 1990-2006**

<sup>\*</sup>Eligible grant mechanisms: R01, R03, R10, R15, R18, R21, R22, R24, R35, R37, R41, R42, R43, R44, P01, P20, P30, P40, P41, P50, P51, P60, U01, U10, U19, U41, U42, U54, S06.