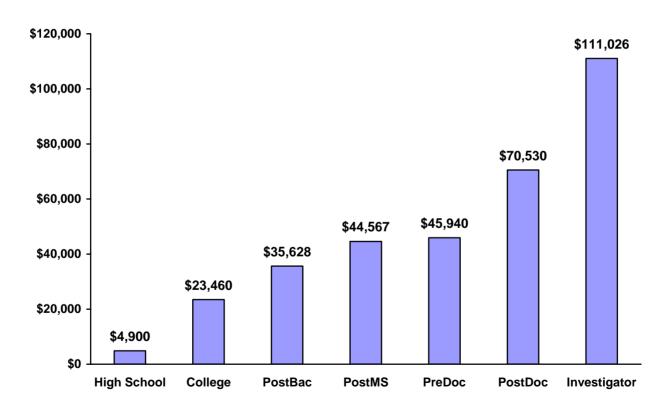

### **AVERAGE AWARD SIZE**

### SUPPLEMENTS TO INDIVIDUALS FROM UNDERREPRESENTED GROUPS OR DISADVANTAGED BACKGROUND