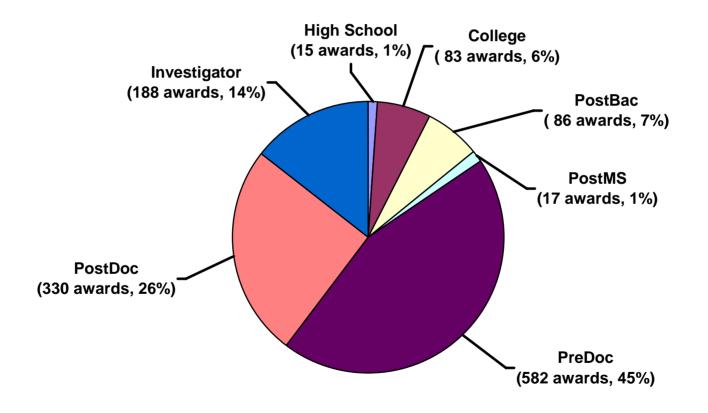

### CAREER LEVELS OF INDIVIDUALS APPOINTED

### SUPPLEMENTS TO INDIVIDUALS FROM UNDERREPRESENTED GROUPS OR DISADVANTAGED BACKGROUND

|         | High School | College | PostBac | PostMS | PreDoc | PostDoc | Investigator | Total |
|---------|-------------|---------|---------|--------|--------|---------|--------------|-------|
| FIC     | 0           | 0       | 0       | 0      | 1      |         | 0            | 1     |
| NCCAM   | 0           | 0       | 1       | 0      | 1      | 1       | 2            | 5     |
| NCI     | 2           | 8       | 4       | 1      | 93     | 43      | 30           | 181   |
| NCMHD   | 0           | 0       | 0       | 0      | 0      | 0       | 0            | 0     |
| NCRR    | 0           | 0       | 0       | 0      | 7      | 3       | 2            | 12    |
| NEI     | 0           | 0       | 2       | 0      | 7      | 15      | 0            | 24    |
| NHGRI   | 1           | 0       | 0       | 0      | 0      | 2       | 0            | 3     |
| NHLBI   | 3           | 12      | 11      | 1      | 75     | 51      | 29           | 182   |
| NIA     | 0           | 3       | 4       | 0      | 17     | 14      | 16           | 54    |
| NIAAA   | 0           | 2       | 0       | 0      | 8      | 7       | 3            | 20    |
| NIAID   | 1           | 14      | 4       | 1      | 65     | 30      | 17           | 132   |
| NIAMS   | 0           | 1       | 1       | 1      | 19     | 7       | 0            | 29    |
| NIBIB   | 0           | 2       | 1       | 1      | 12     | 3       | 3            | 22    |
| NICHD   | 1           | 2       | 20      | 4      | 8      | 15      | 22           | 72    |
| NIDA    | 0           | 4       | 0       | 0      | 39     | 14      | 19           | 76    |
| NIDCD   | 0           | 2       | 2       | 0      | 7      | 3       | 0            | 14    |
| NIDCR   | 0           | 0       | 3       | 1      | 3      | 2       | 0            | 9     |
| NIDDK   | 0           | 7       | 5       | 2      | 32     | 33      | 25           | 104   |
| NIEHS   | 0           | 1       | 2       | 0      | 10     | 13      | 1            | 27    |
| NIGMS   | 3           | 16      | 14      | 0      | 124    | 37      | 0            | 194   |
| NIMH    | 1           | 2       | 1       | 3      | 19     | 14      | 15           | 55    |
| NINDS   | 3           | 5       | 9       | 0      | 32     | 21      | 4            | 74    |
| NINR    | 0           | 2       | 2       | 2      | 2      | 2       | 0            | 10    |
| NLM     | 0           | 0       | 0       | 0      | 1      | 0       | 0            | 1     |
| ALL ICs | 15          | 83      | 86      | 17     | 582    | 330     | 188          | 1301  |