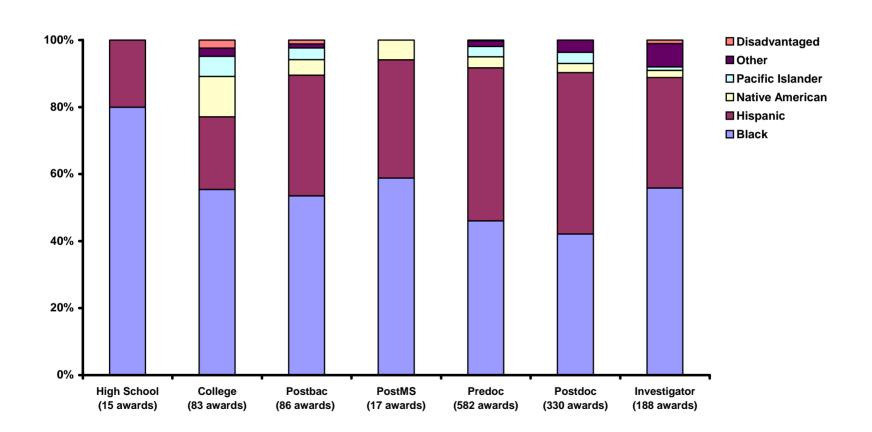

### DISTRIBUTION OF AWARDS BY GROUP AND CAREER LEVEL

### SUPPLEMENTS TO INDIVIDUALS FROM UNDERREPRESENTED GROUPS OR DISADVANTAGED BACKGROUND

|                  | High<br>School | College | Postbac | PostMS | Predoc | Postdoc | Investigator | All<br>Levels |
|------------------|----------------|---------|---------|--------|--------|---------|--------------|---------------|
| Black            | 12             | 46      | 46      | 10     | 268    | 139     | 105          | 626           |
| Hispanic         | 3              | 18      | 31      | 6      | 266    | 159     | 62           | 545           |
| Native American  | 0              | 10      | 4       | 1      | 19     | 9       | 4            | 47            |
| Pacific Islander | 0              | 5       | 3       | 0      | 18     | 11      | 2            | 39            |
| Other Ethnic     | 0              | 2       | 1       | 0      | 10     | 12      | 13           | 38            |
| Disadvantaged    | 0              | 2       | 1       | 0      | 1      | 0       | 2            | 6             |
| All Groups       | 15             | 83      | 86      | 17     | 582    | 330     | 188          | 1301          |