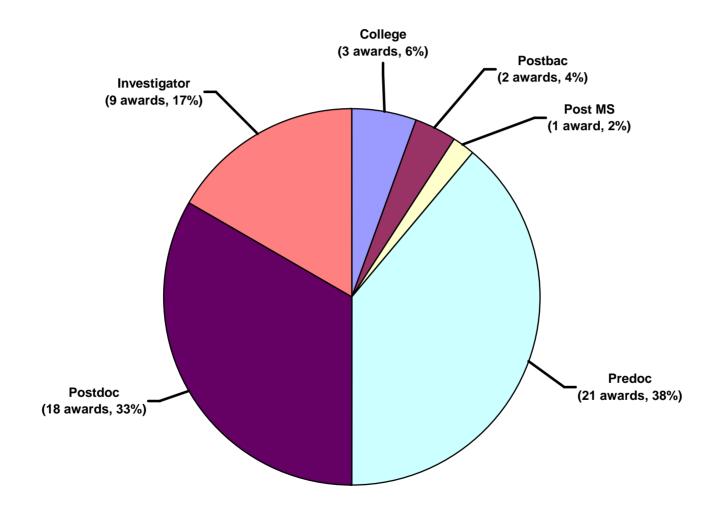

### TYPE OF DISABILITY AT SPECIFIC CAREER LEVELS

### SUPPLEMENTS TO INDIVIDUALS WITH DISABILITIES

|                           | High   |         |         |         |        |         |              | All    |
|---------------------------|--------|---------|---------|---------|--------|---------|--------------|--------|
|                           | School | College | Postbac | Post MS | Predoc | Postdoc | Investigator | awards |
| Speech Impairment         | 0      | 0       | 0       | 0       | 0      | 0       | 0            | 0      |
| <b>Hearing Impairment</b> | 0      | 0       | 0       | 1       | 2      | 7       | 0            | 10     |
| Vision Impairment         | 0      | 0       | 1       | 0       | 1      | 3       | 0            | 5      |
| Missing Extremities       | 0      | 0       | 0       | 0       | 1      | 0       | 0            | 1      |
| Ortho Impairments         | 0      | 1       | 0       | 0       | 1      | 1       | 2            | 5      |
| Partial Paralysis         | 0      | 1       | 0       | 0       | 2      | 3       | 4            | 10     |
| Complete Paralysis        | 0      | 0       | 0       | 0       | 0      | 0       | 0            | 0      |
| Other Impairments         | 0      | 1       | 1       | 0       | 14     | 4       | 3            | 23     |
| All Conditions            | 0      | 3       | 2       | 1       | 21     | 18      | 9            | 54     |