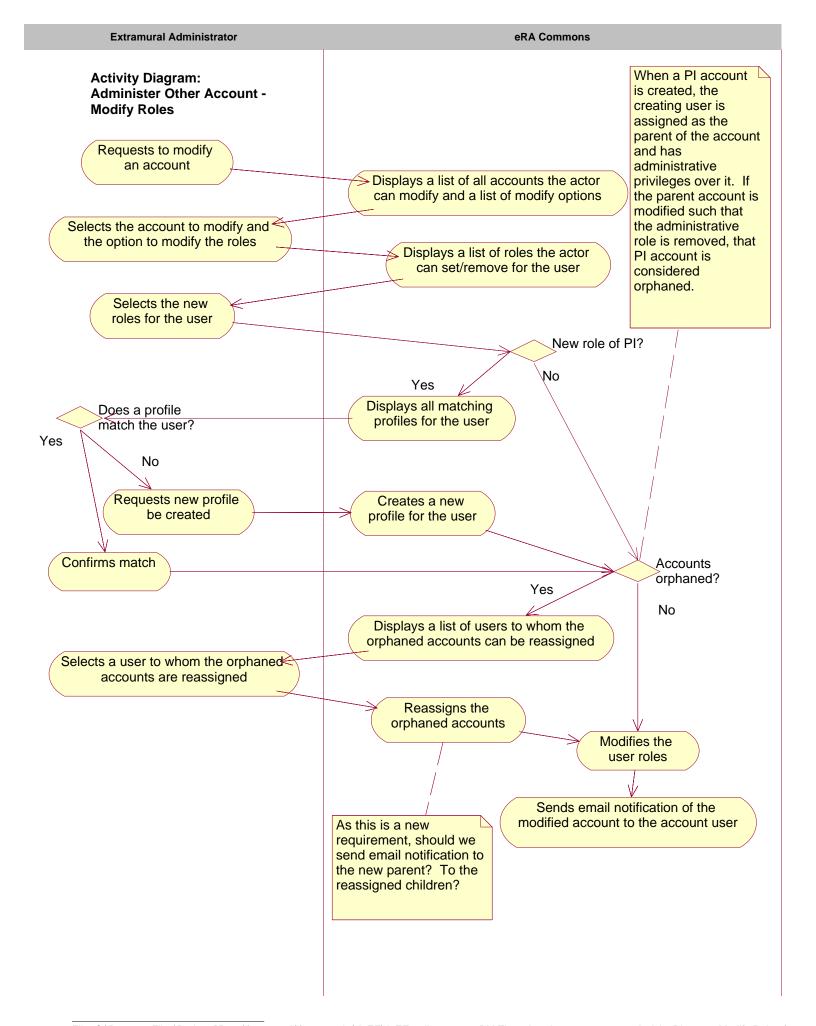

**Extramural Administrator** eRA Commons **Activity Diagram: Administer Other Account -Modify Email Address** Requests to modify an account Displays a list of all accounts the actor can modify and a list of modify options Selects the account to modify and the option to modify the email address Displays the modify email address form Enters the new email address for the account user Updates the email address for the account user Sends email notification of the modified account to the account user

**Extramural Administrator** eRA Commons **Activity Diagram: Administer Other Account -Reset Password** Requests to modify an account Displays a list of all accounts the actor can modify and a list of modify options Selects the account to modify and the option to reset the password Resets the acc