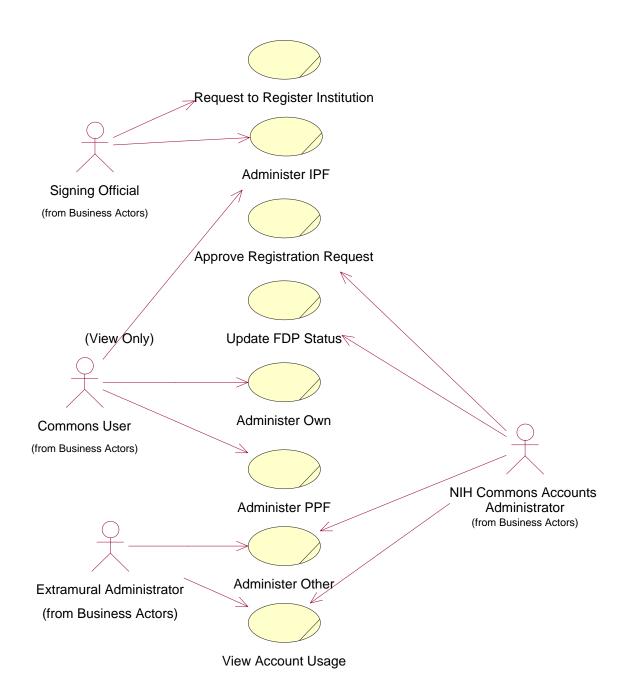

t Password** Requests to modify an account Displays a list of all accounts the actor can modify and a list of modify options Selects the account to modify and the option to reset the password Resets the account password to the last name of the account user Sends email notification of the modified account to the account user

The NCAA has the option to view usage information for a specific institution or for all institutions. An extramural administrator can only view usage information for that

**Commons User** eRA Commons Activity Diagram: Administer PPF Only the owner of the PPF can view/modify the PPF information Requests to administer PPF Displays PPF form initialized with current information Updates and submits the PPF form Updates the PPF information







Figure 1. Actor Hierarchy



Figure 2. Administration Use Case Diagram