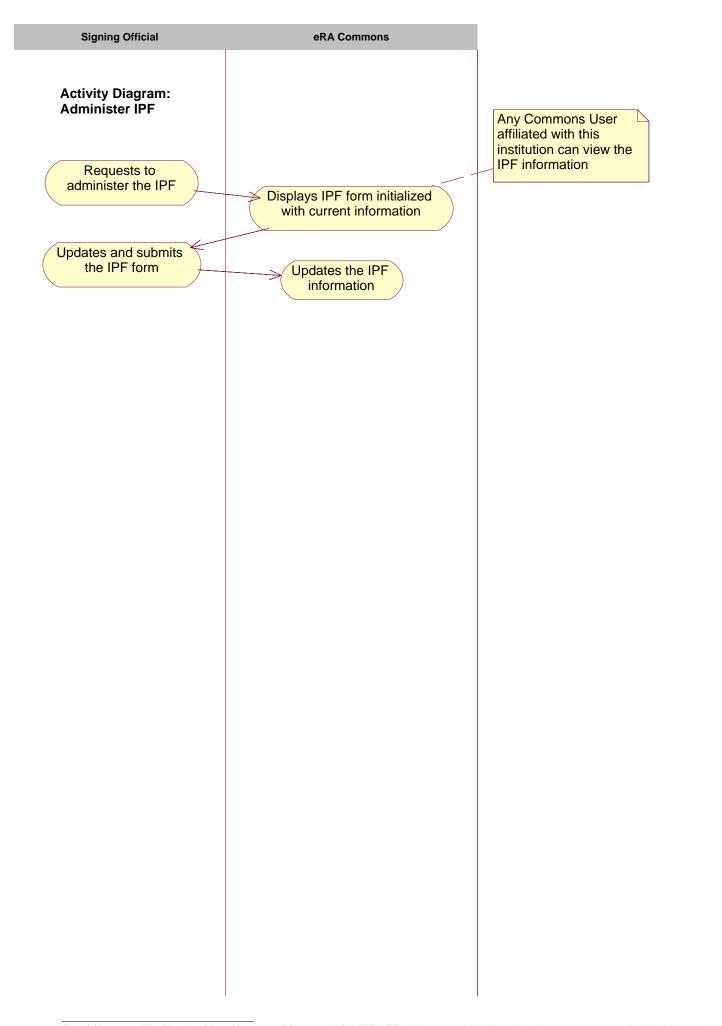

m: Administer Other Account -Reset Password** Requests to modify an account Displays a list of all accounts the actor can modify and a list of modify options Selects the account to modify and the option to reset the password Resets the account password to the last name of the account user Sends email notification of the modified account to the account user

The NCAA has the option to view usage information for a specific institution or for all institutions. An extramural administrator can only view usage information for that

**Commons User** eRA Commons Activity Diagram: Administer PPF Only the owner of the PPF can view/modify the PPF information Requests to administer PPF Displays PPF form initialized with current information Updates and submits the PPF form Updates the PPF information







Figure 1. Actor Hierarchy



Figure 2. Administration Use Case Diagram