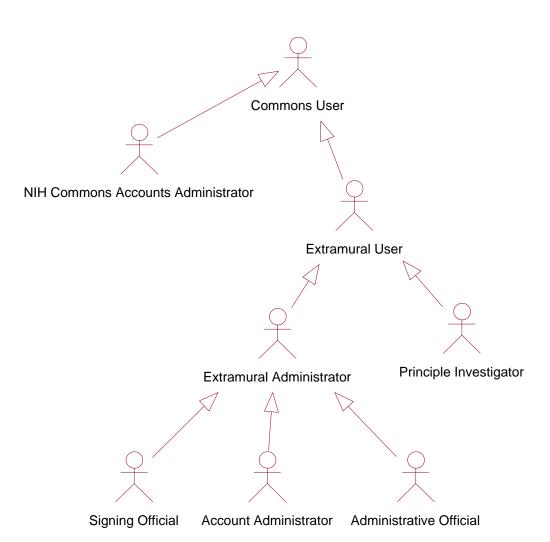

dminister Other Account -Reset Password** Requests to modify an account Displays a list of all accounts the actor can modify and a list of modify options Selects the account to modify and the option to reset the password Resets the account password to the last name of the account user Sends email notification of the modified account to the account user

The NCAA has the option to view usage information for a specific institution or for all institutions. An extramural administrator can only view usage information for that

**Commons User** eRA Commons Activity Diagram: Administer PPF Only the owner of the PPF can view/modify the PPF information Requests to administer PPF Displays PPF form initialized with current information Updates and submits the PPF form Updates the PPF information







Figure 1. Actor Hierarchy



Figure 2. Administration Use Case Diagram