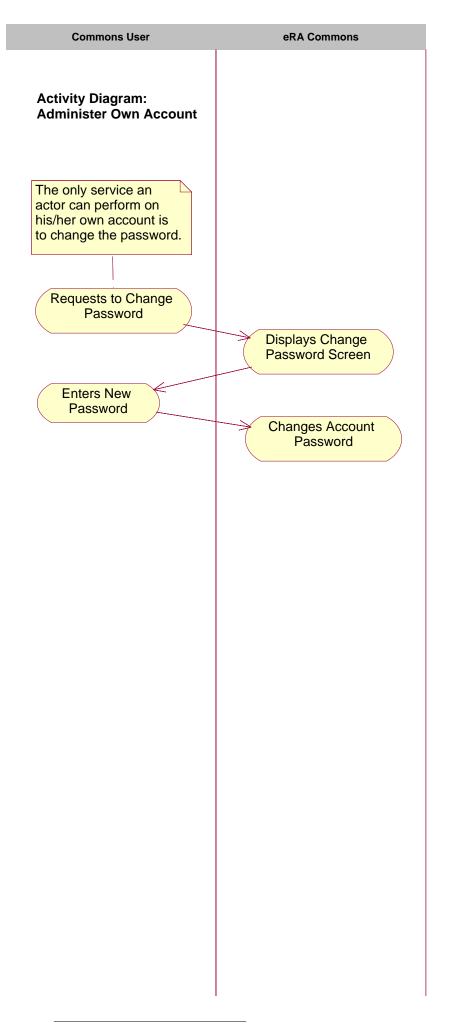

Administer Other Account -Reset Password** Requests to modify an account Displays a list of all accounts the actor can modify and a list of modify options Selects the account to modify and the option to reset the password Resets the account password to the last name of the account user Sends email notification of the modified account to the account user

The NCAA has the option to view usage information for a specific institution or for all institutions. An extramural administrator can only view usage information for that

**Commons User** eRA Commons Activity Diagram: Administer PPF Only the owner of the PPF can view/modify the PPF information Requests to administer PPF Displays PPF form initialized with current information Updates and submits the PPF form Updates the PPF information







Figure 1. Actor Hierarchy



Figure 2. Administration Use Case Diagram