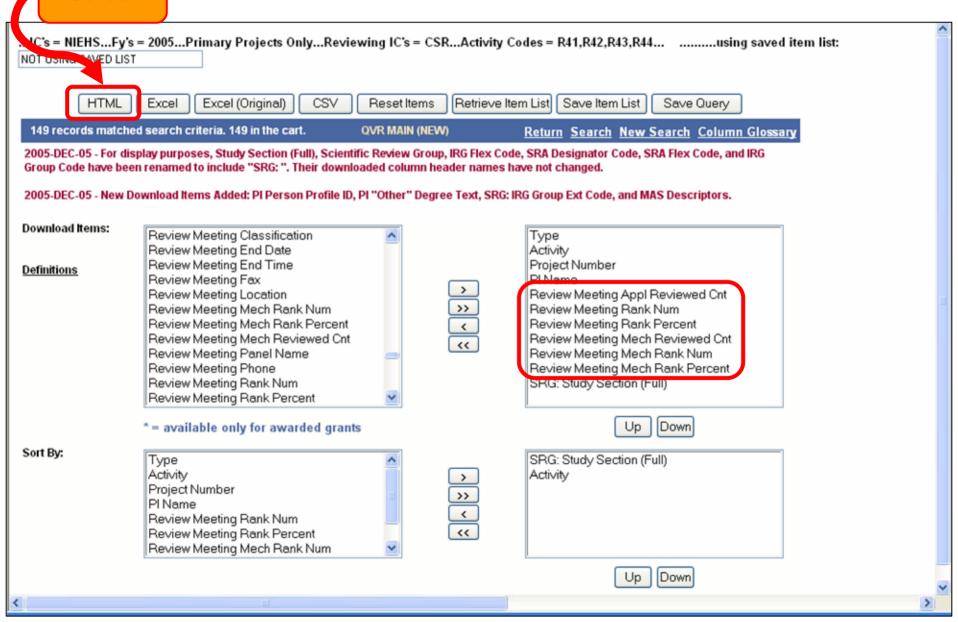

# Six Download Columns Added to the QVR Custom Download (in test environment)

Review Meeting Rank Num - ranks all applications against all other applications reviewed at the same meeting

Review Meeting Appl Reviewed Cnt - total number of applications reviewed at a single review meeting

Review Meeting Rank Percent - total rank divided by total applications reviewed

Review Meeting Mech Rank Num - ranks all Small Business applications against all other Small Business applications reviewed at the same meeting

Review Meeting Mech Reviewed Cnt - total number of Small Business applications reviewed at a single review meeting

Review Meeting Mech Rank Percent - Small Business mechanism rank divided by the total Small Business applications reviewed

## **Example Search**

IC's = NIEHS
FY's = 2005
Primary Projects Only
Reviewing IC's = CSR
Activity Codes = R41,R42,R43,R44

**Sorted By SRG:** 

- 1. Study Section (Full)
- 2. Priority Score ASC