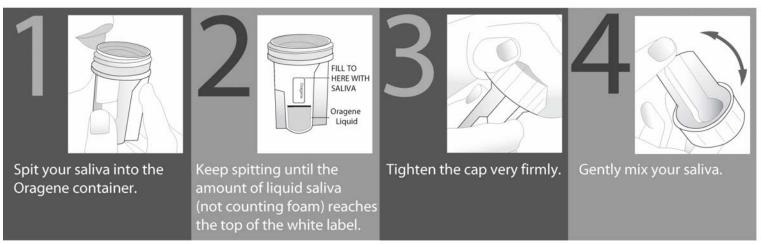

- 1. Remove the Oragene container from the outer plastic container.
- 2. Spit your saliva into the container.
- 3. Continue spitting until the amount of liquid (not counting foam) reaches the top of the white label. Finish spitting within 30 minutes.
- 4. Tighten the cap very firmly.
- 5. Gently mix your saliva.
- 6. Place saliva DNA collection container with saliva into outer Oragene container, attach label provided on back side of this form, and place in the enclosed envelope.
- 7. Be sure to include both saliva DNA kits with the saliva consent form.