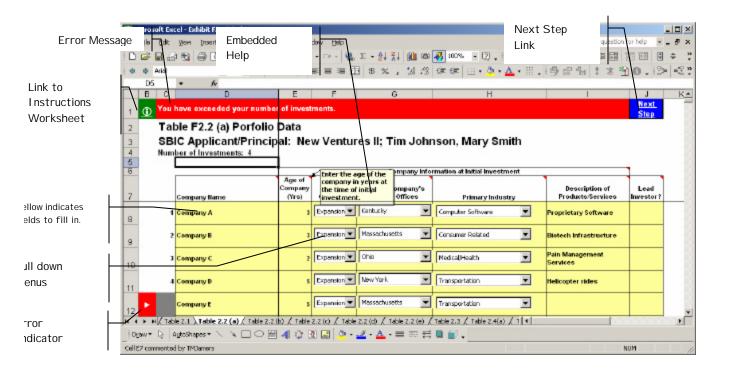

2. <u>User-Friendly Features</u>. Exhibit F of the MAQ will include pull-down menus, embedded help, and a level of error checking – providing greater assistance to applicants. Here is an example:

3. <u>Automatically Generated Performance Reports</u>. Until now, Exhibit F of the MAQ has been a valuable yet underutilized tool for evaluating *and tracking* the investment experience of prospective SBIC fund managers. The new improvements will make it easier for SBA analysts to evaluate and benchmark funds according to stage of investment and industry focus – linking data to standard industry benchmarks. Analytical reports will be created and used over the life of a particular fund manager's or team's experience in the SBIC program. As a result, we expect a considerable reduction in time and expense both in evaluating applications and monitoring performance of licensed SBICs.