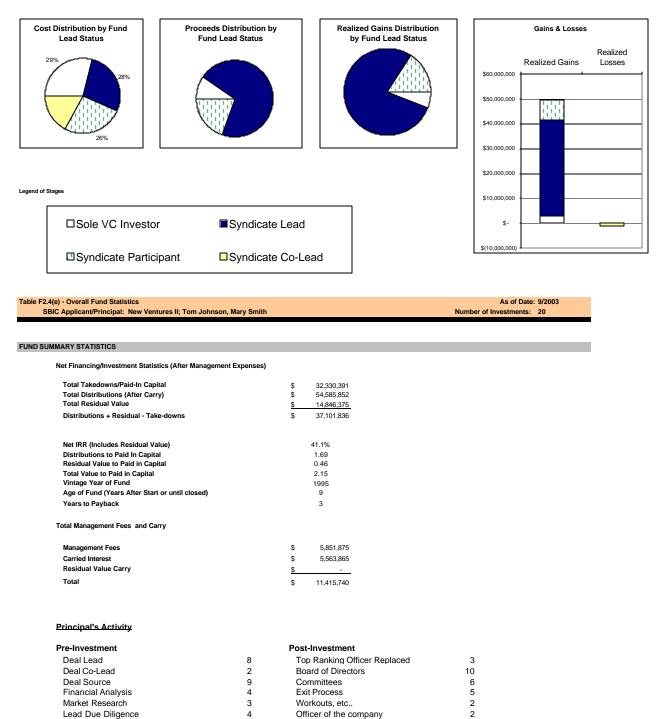

Based on a single set of investment inputs, these automatically generated reports will calculate gross financing and net fund statistics, providing performance graphics, including:

- Portfolio Investments By Financial Performance (benchmarked to industry)
- Portfolio Companies By Region
- Portfolio Investments By Distributions (company-specific cost, proceeds, and gains/losses to fund)
- Portfolio Investments By Industry (sector-specific cost, proceeds and gains/losses to fund)
- Portfolio Investments By Stage (seed, early, later, expansion, change of control, turnaround)
- Portfolio Investments By Fund Lead Status (sole investor, syndicate lead, colead, or participant)

These new features will be added to Exhibit F using nearly identical information currently required from SBIC applicants.

Graphic examples of the analytical reports that the SBA will create from the input forms are shown below. <u>Note</u>: Both the names and companies are fictitious; any resemblance to an actual company or person is unintentional.