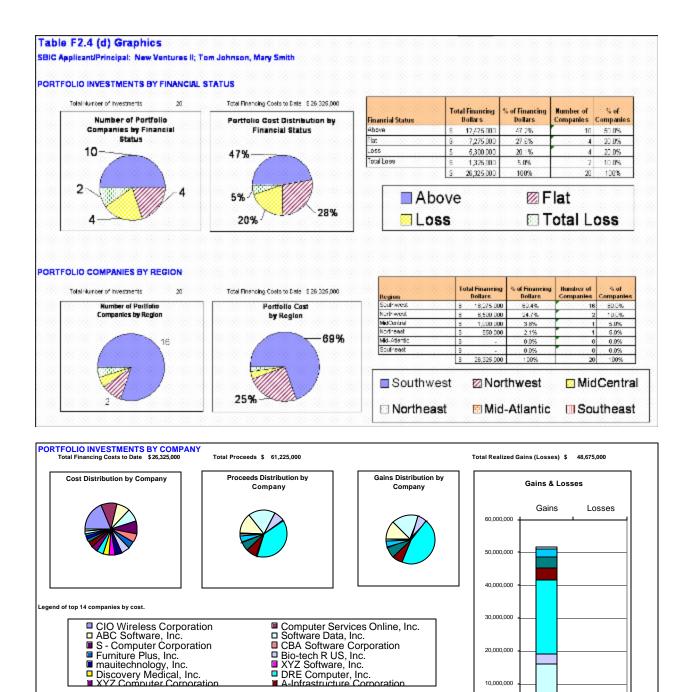

Based on a single set of investment inputs, these automatically generated reports will calculate gross financing and net fund statistics, providing performance graphics, including:

- Portfolio Investments By Financial Performance (benchmarked to industry)
- Portfolio Companies By Region
- Portfolio Investments By Distributions (company-specific cost, proceeds, and gains/losses to fund)
- Portfolio Investments By Industry (sector-specific cost, proceeds and gains/losses to fund)
- Portfolio Investments By Stage (seed, early, later, expansion, change of control, turnaround)
- Portfolio Investments By Fund Lead Status (sole investor, syndicate lead, colead, or participant)

These new features will be added to Exhibit F using nearly identical information currently required from SBIC applicants.

Graphic examples of the analytical reports that the SBA will create from the input forms are shown below. <u>Note</u>: Both the names and companies are fictitious; any resemblance to an actual company or person is unintentional.