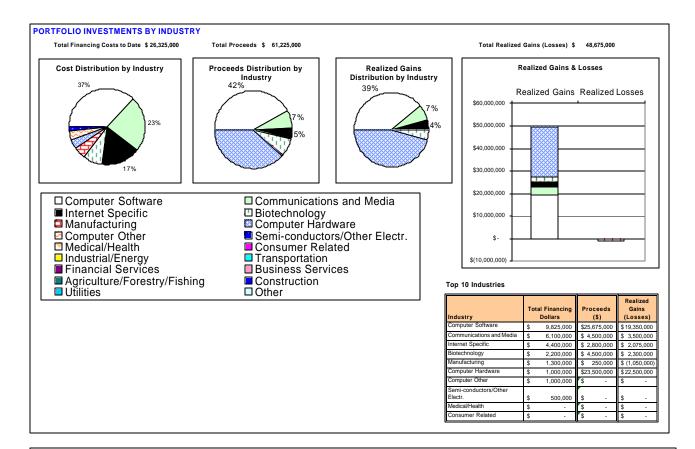

Based on a single set of investment inputs, these automatically generated reports will calculate gross financing and net fund statistics, providing performance graphics, including:

- Portfolio Investments By Financial Performance (benchmarked to industry)
- Portfolio Companies By Region
- Portfolio Investments By Distributions (company-specific cost, proceeds, and gains/losses to fund)
- Portfolio Investments By Industry (sector-specific cost, proceeds and gains/losses to fund)
- Portfolio Investments By Stage (seed, early, later, expansion, change of control, turnaround)
- Portfolio Investments By Fund Lead Status (sole investor, syndicate lead, colead, or participant)

These new features will be added to Exhibit F using nearly identical information currently required from SBIC applicants.

Graphic examples of the analytical reports that the SBA will create from the input forms are shown below. <u>Note</u>: Both the names and companies are fictitious; any resemblance to an actual company or person is unintentional.