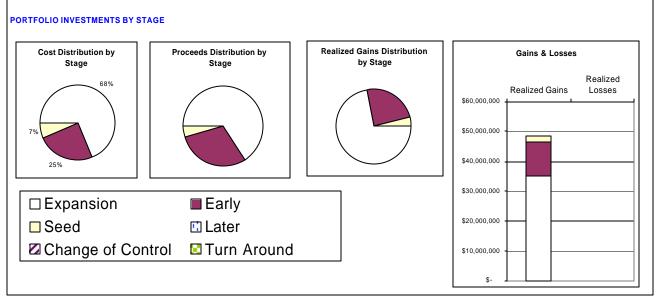

Based on a single set of investment inputs, these automatically generated reports will calculate gross financing and net fund statistics, providing performance graphics, including:

- Portfolio Investments By Financial Performance (benchmarked to industry)
- Portfolio Companies By Region
- Portfolio Investments By Distributions (company-specific cost, proceeds, and gains/losses to fund)
- Portfolio Investments By Industry (sector-specific cost, proceeds and gains/losses to fund)
- Portfolio Investments By Stage (seed, early, later, expansion, change of control, turnaround)
- Portfolio Investments By Fund Lead Status (sole investor, syndicate lead, colead, or participant)

These new features will be added to Exhibit F using nearly identical information currently required from SBIC applicants.

Graphic examples of the analytical reports that the SBA will create from the input forms are shown below. <u>Note</u>: Both the names and companies are fictitious; any resemblance to an actual company or person is unintentional.