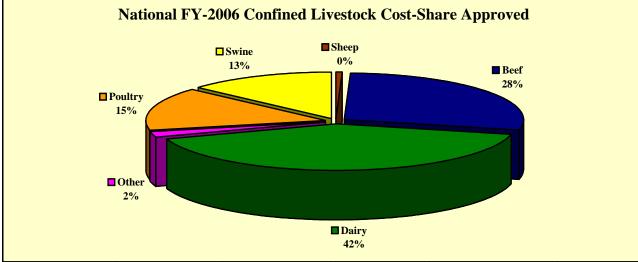

## **Environmental Quality Incentives Program FY-2006 Cost-Share Approved by Livestock Type**

| Livestock<br>Type | Total<br>Cost-Share<br>Approved | Confined<br>Cost-Share<br>Approved | Unconfined<br>Cost-Share<br>Approved | Practices Undistinguishable Cost-Share Approved | Number of<br>Contracts |
|-------------------|---------------------------------|------------------------------------|--------------------------------------|-------------------------------------------------|------------------------|
| Sheep             | \$6,552,097                     | \$701,466                          | \$2,246,764                          | \$3,603,867                                     | 296                    |
| Beef              | \$312,634,324                   | \$43,062,776                       | \$71,465,241                         | \$198,106,306                                   | 17,605                 |
| Dairy             | \$90,101,196                    | \$62,284,196                       | \$3,372,295                          | \$24,444,705                                    | 1,951                  |
| Other             | \$20,410,903                    | \$3,198,336                        | \$6,526,001                          | \$10,686,566                                    | 1,118                  |
| Poultry           | \$28,478,004                    | \$23,036,577                       | \$629,270                            | \$4,812,157                                     | 1,252                  |
| Swine             | \$25,570,331                    | \$20,116,235                       | \$327,272                            | \$5,126,824                                     | 658                    |
| Subtotal          | \$483,746,854                   | \$152,399,586                      | \$84,566,843                         | \$246,780,425                                   | 22,880                 |
| Non-Livestock     | \$304,220,696                   | \$0                                | \$0                                  | \$0                                             | 18,310                 |
| Total             | \$787,967,550                   | \$152,399,586                      | \$84,566,843                         | \$246,780,425                                   | 41,190                 |
| Source: NRCS Pro  | otracts 10 07 2006              |                                    |                                      |                                                 |                        |
|                   | <del>-</del>                    |                                    | estock Cost-Sh                       | nare Approved                                   |                        |