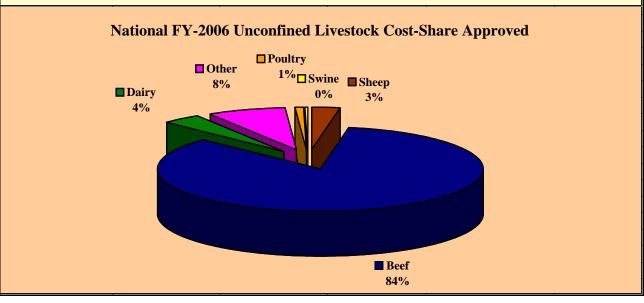

## **Environmental Quality Incentives Program FY-2006 Cost-Share Approved by Livestock Type**

| Livestock<br>Type | Total<br>Cost-Share<br>Approved | Confined<br>Cost-Share<br>Approved | Unconfined<br>Cost-Share<br>Approved | Practices Undistinguishable Cost-Share Approved | Number of<br>Contracts |
|-------------------|---------------------------------|------------------------------------|--------------------------------------|-------------------------------------------------|------------------------|
| Sheep             | \$6,552,097                     | \$701,466                          | \$2,246,764                          | \$3,603,867                                     | 296                    |
| Beef              | \$312,634,324                   | \$43,062,776                       | \$71,465,241                         | \$198,106,306                                   | 17,605                 |
| Dairy             | \$90,101,196                    | \$62,284,196                       | \$3,372,295                          | \$24,444,705                                    | 1,951                  |
| Other             | \$20,410,903                    | \$3,198,336                        | \$6,526,001                          | \$10,686,566                                    | 1,118                  |
| Poultry           | \$28,478,004                    | \$23,036,577                       | \$629,270                            | \$4,812,157                                     | 1,252                  |
| Swine             | \$25,570,331                    | \$20,116,235                       | \$327,272                            | \$5,126,824                                     | 658                    |
| Subtotal          | \$483,746,854                   | \$152,399,586                      | \$84,566,843                         | \$246,780,425                                   | 22,880                 |
| Non-Livestock     | \$304,220,696                   | \$0                                | \$0                                  | \$0                                             | 18,310                 |
| Total             | \$787,967,550                   | \$152,399,586                      | \$84,566,843                         | \$246,780,425                                   | 41,190                 |
| Source: NRCS Pro  | otracts 10 07 2006              |                                    |                                      |                                                 |                        |
|                   | <del>-</del>                    |                                    | estock Cost-Sh                       | nare Approved                                   |                        |