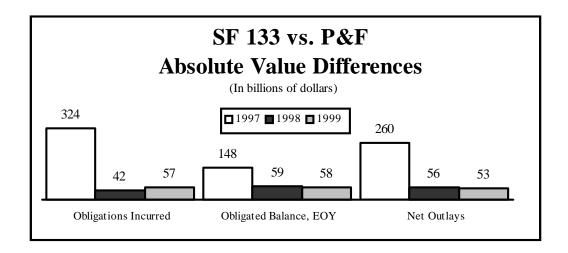

It is important to note that using Government-wide totals masks the magnitude of differences, because on an account-by-account basis the SF 133 submissions can be either greater than or less than the corresponding data in the Budget. As the chart below shows, the absolute value of Government-wide differences is \$57 billion (2%) in new obligations, \$58 billion (9%) in balances, and \$53 billion (3%) in outlays. The chart below shows the absolute differences between 1997 and 1999.

The majority of the differences between formulation and execution data were caused by a handful of accounts that had differences of \$1 billion or more, as follows:

- ♦ 67 percent of the \$57 billion differences in new obligations were caused by 8 accounts in 8 agencies;
- ♦ 80 percent of the \$58 billion differences in obligated balances were caused by 7 accounts in 7 agencies; and
- ♦ 73 percent of the \$53 billion differences in net outlays was caused by 8 accounts in 7 agencies.