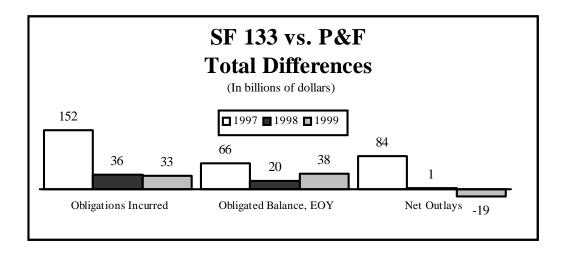

**Findings.** Government-wide, 1999 SF 133 data are understated by \$33 billion (1%) in new obligations, \$38 billion (6%) in balances, and overstated by \$19 billion (1%) in net outlays when compared to data reported in the Budget. See Tables 1 and 2 for differences by major agency and Table 3 for the composition of the differences. The chart below shows total differences between 1997 and 1999.

It is important to note that using Government-wide totals masks the magnitude of differences, because on an account-by-account basis the SF 133 submissions can be either greater than or less than the corresponding data in the Budget. As the chart below shows, the absolute value of Government-wide differences is \$57 billion (2%) in new obligations, \$58 billion (9%) in balances, and \$53 billion (3%) in outlays. The chart below shows the absolute differences between 1997 and 1999.