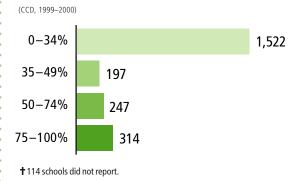

### All schools by percent of students eligible to participate in the Free Lunch Program<sup>†</sup>

= Less than 0.5 percent = Not applicable = Not available = Sample size too small to calculate

592