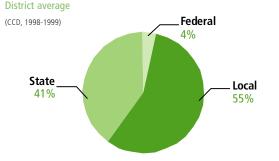

---------|-----------------------|----------|-------|
| Elementary    | Middle      | High                  | Combined | Tota  |
| 1,494         | 428         | 314                   | 9        | 2,383 |

(CCD, 1999-2000)

### Number of FTE teachers (CCD, 1999–2000)

| Elementary | Middle | High   | Combined | Total  |
|------------|--------|--------|----------|--------|
| 43,949     | 18,726 | 25,145 | 472      | 91,777 |

| Public school         |       | 1993–1994 | 1999–2000 |
|-----------------------|-------|-----------|-----------|
| enrollment            | K-8   | 775,959   | 868,728   |
| (CCD)                 | 9–12  | 288,263   | 312,631   |
|                       | Total | 1,151,307 | 1,289,256 |
| (By state definition) | Pre-K | 9,225     | 14,194    |

## Sources of funding



# **Student Demographics**

| Race/ethnicity<br>American Indian/Alas                         | kan Natives    | 1993–1994<br>1,561<br>* | 1999–2000<br>2,603<br>* |
|----------------------------------------------------------------|----------------|-------------------------|-------------------------|
| Asian/Pao                                                      | tific Islander | 58,410<br>5%            | 78,012<br>6%            |
|                                                                | Black          | 213,963<br>19%          | 233,406<br>18%          |
|                                                                | Hispanic       | 147,561<br>13%          | 191,689<br>15%          |
| (CCD, K–12)                                                    | White          | 729,81