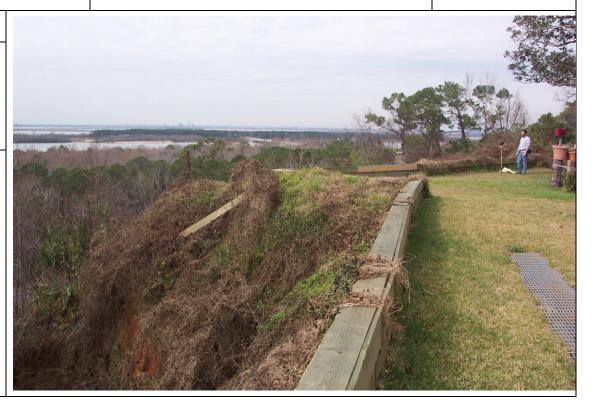

Project No:

PDM-PJ-04-AL-2003-006

Photo No.

**Date:** 1/05

Direction Photo Taken:

Southeast

Description:

View from atop bluff at the northern end of project area