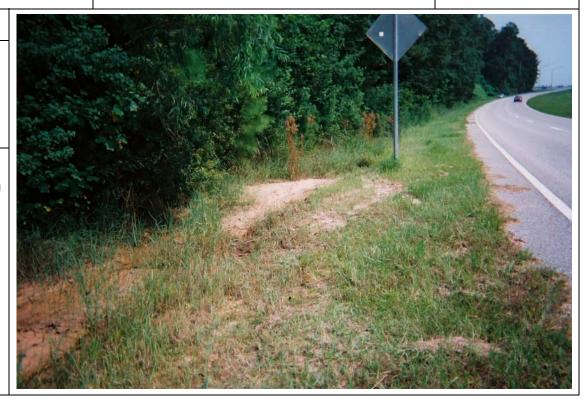

Project:

Spanish Fort Bluff Stabilization

Project No:

PDM-PJ-04-AL-2003-006

Photo No.

**Date:** 1/05

Direction Photo Taken:

Southerly

Description:

View at base of bluff along Hwy 98

Photo No.

**Date:** 1/05

Direction Photo Taken:

Looking toward bluff

Description:

View of hydrophytic vegetation in ditch at base of bluff