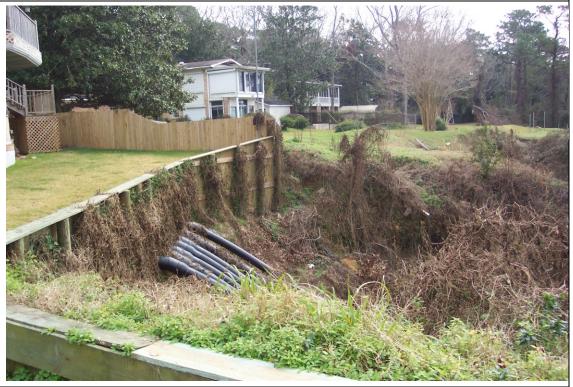

Photo No.

**Date:** 1/05

Direction Photo Taken:

Northwest

Description:

View from atop bluff showing retaining wall and storm drain

Photo No.

**Date:** 1/05