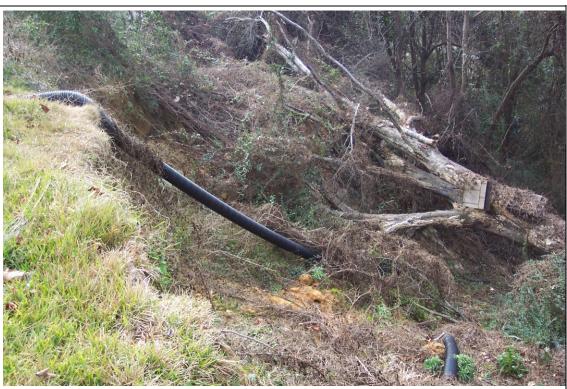

Photo No.

**Date:** 1/05

Direction Photo Taken:

Looking toward bluff

Description:

View of wetland/ditch at inundated area

County, State:

Baldwin County, Alabama