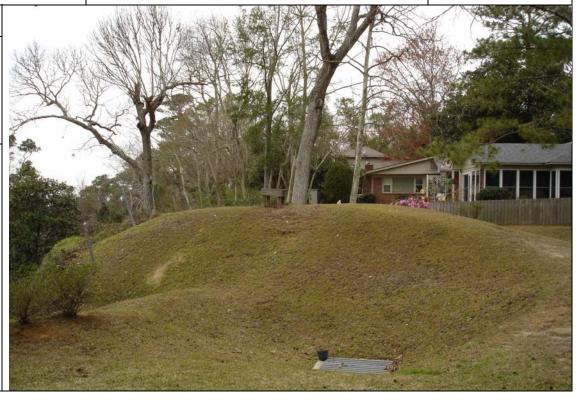

Project No:

PDM-PJ-04-AL-2003-006

Photo No.

**Date:** 1/05

Direction Photo Taken:

Northwest

### Description:

View from atop bluff showing Earthwork #1 and drainage grate

Note: This photo included only in FEMA's, Applicant's, and SHPO's copies of the EA.

Photo No.

**Date:** 1/05

Direction Photo Taken: