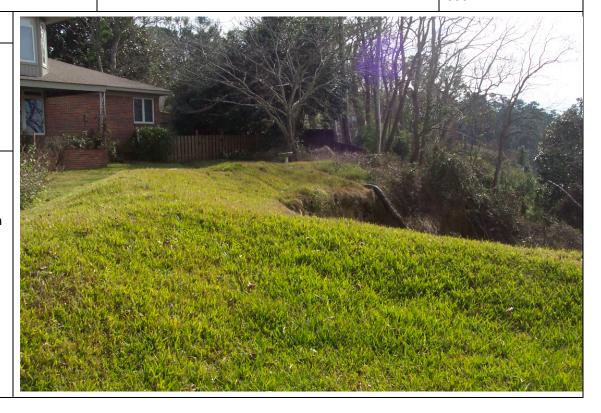

Direction Photo Taken:

East

Description:

View from atop bluff showing berms put in place to control erosion

Photo No.

**Date:** 1/05

Direction Photo Taken:

Southeast