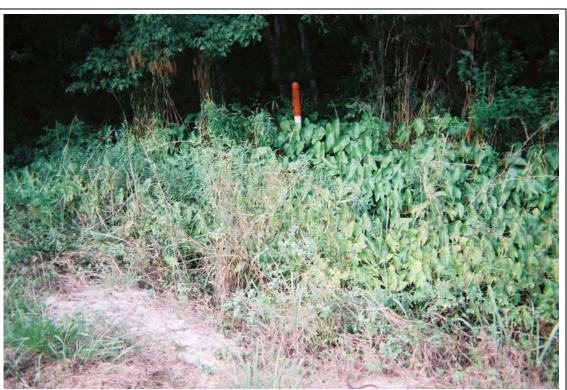

Description:

View at base of bluff along Hwy 98

Photo No.

**Date:** 1/05

Direction Photo Taken:

Looking toward bluff

Description:

View of hydrophytic vegetation in ditch at base of bluff