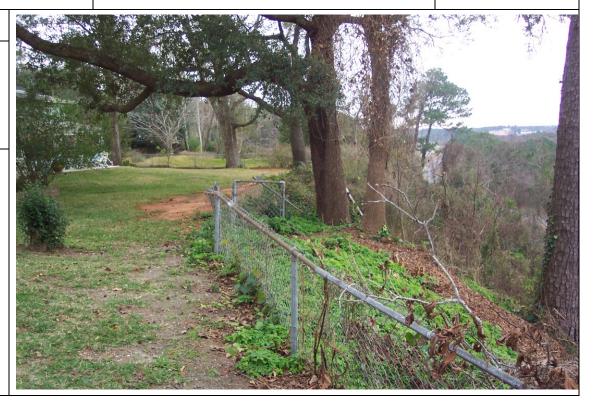

Direction Photo Taken:

South

Description:

View from atop bluff looking down

County, State:

Baldwin County, Alabama

Project:

Spanish Fort Bluff Stabilization

Project No:

PDM-PJ-04-AL-2003-006

Photo No.

**Date:** 1/05

Direction Photo Taken:

Southeast

Description:

View from atop bluff at the northern end of project area