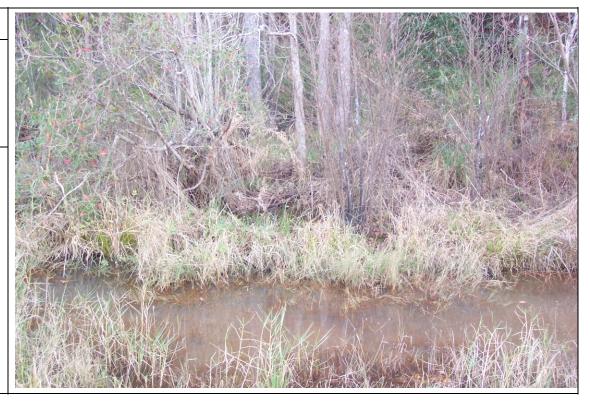

Photo No.

**Date:** 1/05

Direction Photo Taken:

Looking toward bluff

Description:

View of wetland/ditch at inundated area

County, State:

Baldwin County, Alabama