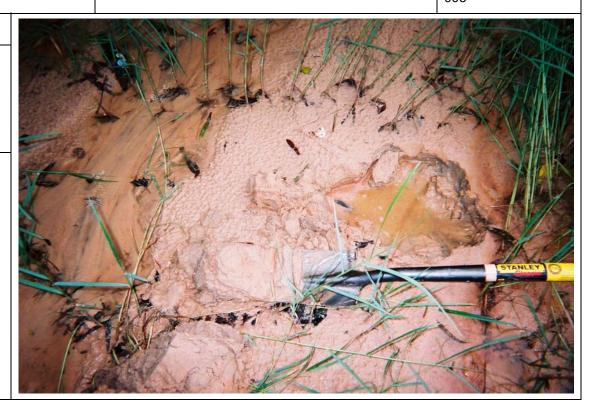

County, State:

Baldwin County, Alabama

Project:

Spanish Fort Bluff Stabilization

Project No:

PDM-PJ-04-AL-2003-006

 Photo No.
 Date:

 9
 1/05

Direction Photo Taken:

n/a

Description:

View of siltation and test pit at base of bluff

County, State:

Baldwin County, Alabama

**Project:** 

Spanish Fort Bluff Stabilization