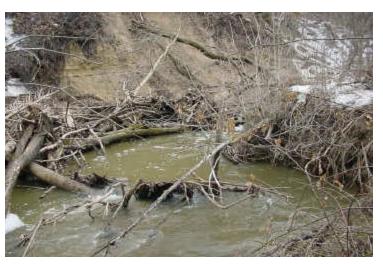

**Photograph 1:** Threatened sanitary sewer line in Area 2

**Photograph 2:** Streambank erosion in Area 2, facing downstream

**Photograph 3:** Streambank erosion in Area 2, facing upstream

**Photograph 4:** Upper slope failure in Area 2 (1)