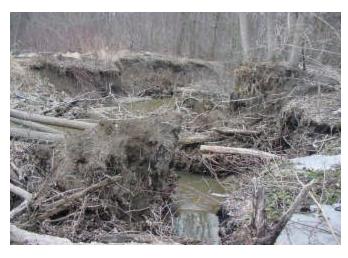

**Photograph 1:** Threatened sanitary sewer line in Area 2

**Photograph 2:** Streambank erosion in Area 2, facing downstream

**Photograph 3:** Streambank erosion in Area 2, facing upstream

**Photograph 4:** Upper slope failure in Area 2 (1)