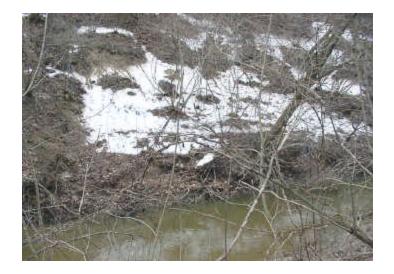

**Photograph 5:** Upper slope failure in Area 2 (2)

**Photograph 6:** Runoff from north side of the floodplain

**Photograph 7**: Upper slope failure in Area 3 along 14 Mile Road

**Photograph 8:** Upper slope failure in Area 3 below 14 Mile Road