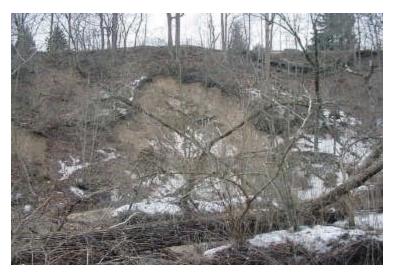

**Photograph 5:** Upper slope failure in Area 2 (2)

**Photograph 6:** Runoff from north side of the floodplain

**Photograph 7**: Upper slope failure in Area 3 along 14 Mile Road

**Photograph 8:** Upper slope failure in Area 3 below 14 Mile Road