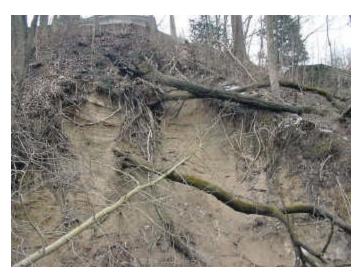

**Photograph 1:** Threatened sanitary sewer line in Area 2

**Photograph 2:** Streambank erosion in Area 2, facing downstream

**Photograph 3:** Streambank erosion in Area 2, facing upstream

**Photograph 4:** Upper slope failure in Area 2 (1)