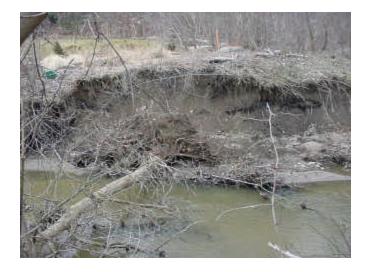

**Photograph 1:** Threatened sanitary sewer line in Area 2

**Photograph 2:** Streambank erosion in Area 2, facing downstream

**Photograph 3:** Streambank erosion in Area 2, facing upstream

**Photograph 4:** Upper slope failure in Area 2 (1)