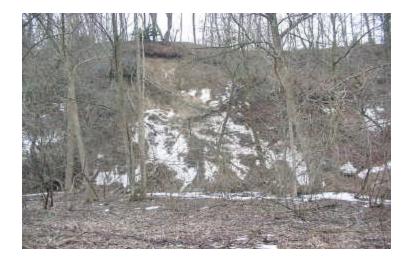

**Photograph 5:** Upper slope failure in Area 2 (2)

**Photograph 6:** Runoff from north side of the floodplain

**Photograph 7**: Upper slope failure in Area 3 along 14 Mile Road

**Photograph 8:** Upper slope failure in Area 3 below 14 Mile Road