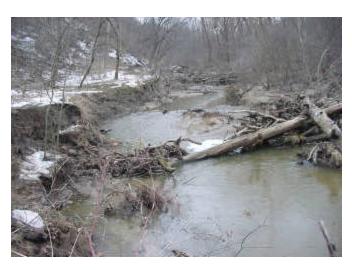

**Photograph 1:** Threatened sanitary sewer line in Area 2

**Photograph 2:** Streambank erosion in Area 2, facing downstream

**Photograph 3:** Streambank erosion in Area 2, facing upstream

**Photograph 4:** Upper slope failure in Area 2 (1)