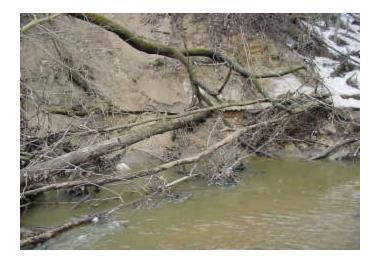

**Photograph 1:** Threatened sanitary sewer line in Area 2

**Photograph 2:** Streambank erosion in Area 2, facing downstream

**Photograph 3:** Streambank erosion in Area 2, facing upstream

**Photograph 4:** Upper slope failure in Area 2 (1)