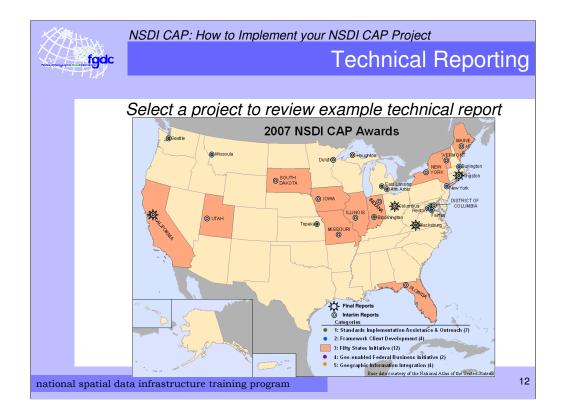

CAP Report Guidance available from:

http://www.fgdc.gov/grants/CAPAdministrativeGuidance#Reports

Map of United States identifies location of 2007 NSDI CAP Awards and icons are linked to interim and final reports.