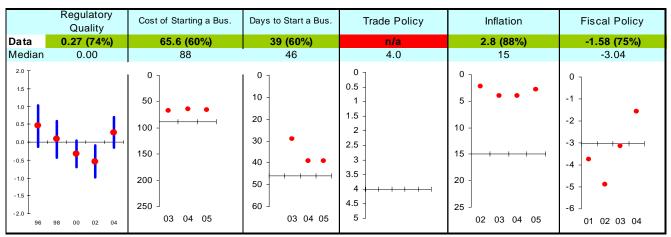

## **Economic Freedom**

Note: The Board of the MCC will consider performance under these indicators plus qualitative and other materials in choosing countries eligible to submit compact proposals to MCC. The first number is the country's score and percentage in () is their ranking relative to other candidate countries (0% the worst, 50% the median, and 100% the best.) Graphs: higher is better, the horizontal-axis has been drawn through the median, the red dot is the data point, and the blue vertical bar is the standard error. Indicators highlighted in green are above the median as currently calculated and those in red are below. Medians may change as new data becomes available.