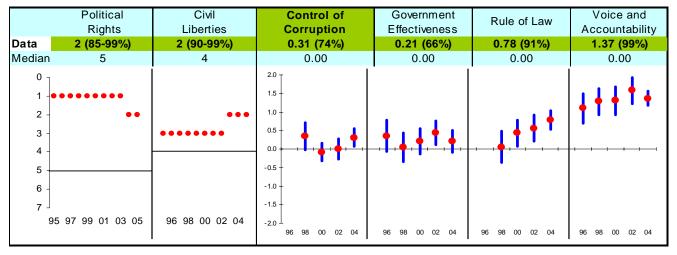

## Vanuatu FY06

## **Ruling Justly**



## **Investing in People**



## **Economic Freedom**



Note: The Board of the MCC will consider performance under these indicators plus qualitative and other materials in choosing countries eligible to submit compact proposals to MCC. The first number is the country's score and percentage in () is their ranking relative to other candidate countries (0% the worst, 50% the median, and 100% the best.) Graphs: higher is better, the horizontal-axis has been drawn through the median, the red dot is the data point, and the blue vertical bar is the standard error. Indicators highlighted in green are above the median as currently calculated and those in red are below. Medians may change as new data becomes available.