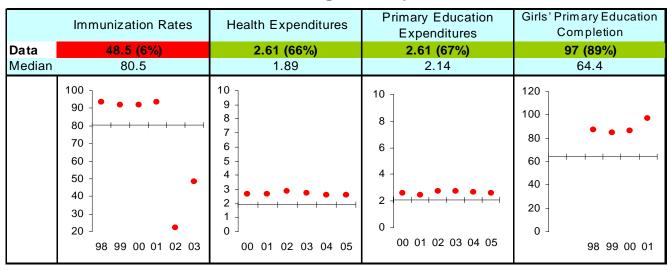

## Vanuatu FY06

## **Ruling Justly**



## **Investing in People**



## **Economic Freedom**



Note: The Board of the MCC will consider performance under these indicators plus qualitative and other materials in choosing countries eligible to submit compact proposals to MCC. The first number is the country's score and percentage in () is their ranking relative to other candidate countries (0% the worst, 50% the median, and 100% the best.) Graphs: higher is better, the horizontal-axis has been drawn through the median, the red dot is the data point, and the blue vertical bar is the standard error. Indicators highlighted in green are above the median as currently calculated and those in red are below. Medians may change as new data becomes available.