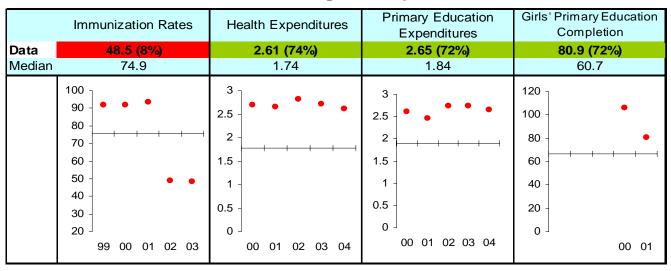

## Vanuatu FY05

## **Ruling Justly**



## **Investing in People**



## **Economic Freedom**



Note: The Board of the MCC will consider performance under these indicators plus qualitative and other materials in choosing countries eligible to submit compact proposals to MCC. The first number is the country's score and percentage in () is their ranking relative to other candidate countries (0% the worst, 50% the median, and 100% the best.) Graphs: higher is better, the horizontal-axis has been drawn through the median, the red dot is the data point, and the blue vertical bar is the standard error. Indicators highlighted in green are above the median as currently calculated and those in red are below. Medians may change as new data becomes available.