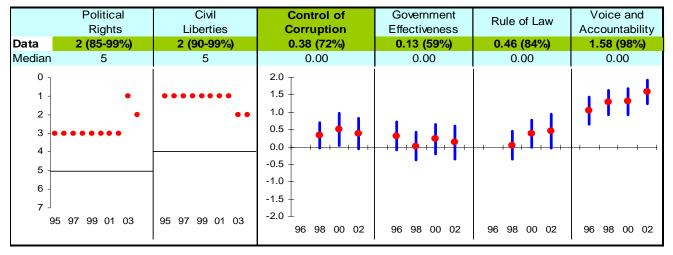

## Vanuatu FY05

## **Ruling Justly**



## **Investing in People**



## **Economic Freedom**



Note: The Board of the MCC will consider performance under these indicators plus qualitative and other materials in choosing countries eligible to submit compact proposals to MCC. The first number is the country's score and percentage in () is their ranking relative to other candidate countries (0% the worst, 50% the median, and 100% the best.) Graphs: higher is better, the horizontal-axis has been drawn through the median, the red dot is the data point, and the blue vertical bar is the standard error. Indicators highlighted in green are above the median as currently calculated and those in red are below. Medians may change as new data becomes available.