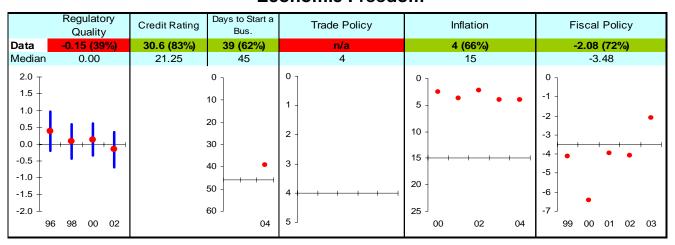

## **Economic Freedom**

Note: The Board of the MCC will consider performance under these indicators plus qualitative and other materials in choosing countries eligible to submit compact proposals to MCC. The first number is the country's score and percentage in () is their ranking relative to other candidate countries (0% the worst, 50% the median, and 100% the best.) Graphs: higher is better, the horizontal-axis has been drawn through the median, the red dot is the data point, and the blue vertical bar is the standard error. Indicators highlighted in green are above the median as currently calculated and those in red are below. Medians may change as new data becomes available.