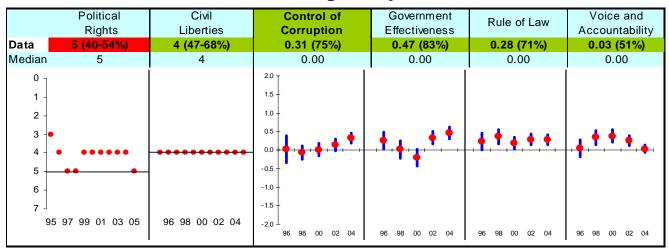

Note: The Board of the MCC will consider performance under these indicators plus qualitative and other materials in choosing countries eligible to submit compact proposals to MCC. The first number is the country's score and percentage in () is their ranking relative to other candidate countries (0% the worst, 50% the median, and 100% the best.) Graphs: higher is better, the horizontal-axis has been drawn through the median, the red dot is the data point, and the blue vertical bar is the standard error. Indicators highlighted in green are above the median as currently calculated and those in red are below. Medians may change as new data becomes available.