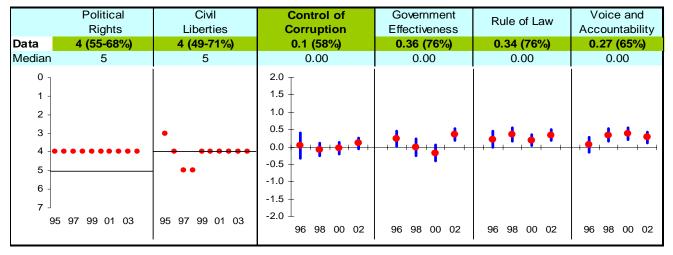

## **Armenia FY05**

## **Ruling Justly**



## **Investing in People**



## **Economic Freedom**



Note: The Board of the MCC will consider performance under these indicators plus qualitative and other materials in choosing countries eligible to submit compact proposals to MCC. The first number is the country's score and percentage in () is their ranking relative to other candidate countries (0% the worst, 50% the median, and 100% the best.) Graphs: higher is better, the horizontal-axis has been drawn through the median, the red dot is the data point, and the blue vertical bar is the standard error. Indicators highlighted in green are above the median as currently calculated and those in red are below. Medians may change as new data becomes available.