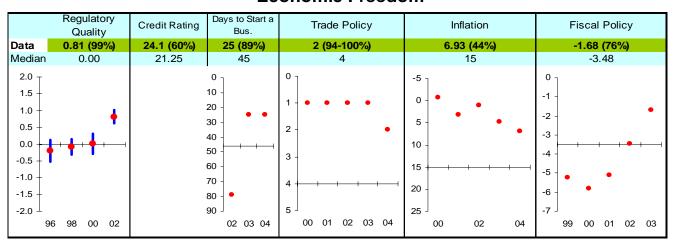

## **Economic Freedom**

Note: The Board of the MCC will consider performance under these indicators plus qualitative and other materials in choosing countries eligible to submit compact proposals to MCC. The first number is the country's score and percentage in () is their ranking relative to other candidate countries (0% the worst, 50% the median, and 100% the best.) Graphs: higher is better, the horizontal-axis has been drawn through the median, the red dot is the data point, and the blue vertical bar is the standard error. Indicators highlighted in green are above the median as currently calculated and those in red are below. Medians may change as new data becomes available.