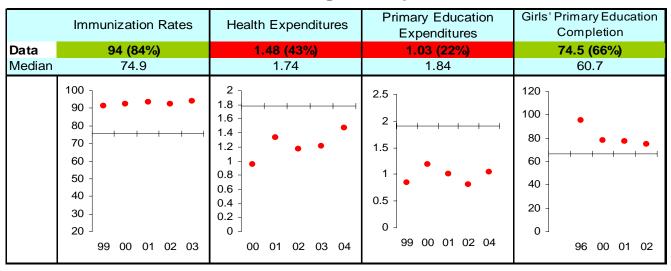

## **Armenia FY05**

## **Ruling Justly**



## **Investing in People**



## **Economic Freedom**



Note: The Board of the MCC will consider performance under these indicators plus qualitative and other materials in choosing countries eligible to submit compact proposals to MCC. The first number is the country's score and percentage in () is their ranking relative to other candidate countries (0% the worst, 50% the median, and 100% the best.) Graphs: higher is better, the horizontal-axis has been drawn through the median, the red dot is the data point, and the blue vertical bar is the standard error. Indicators highlighted in green are above the median as currently calculated and those in red are below. Medians may change as new data becomes available.